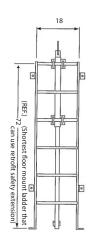

## **COMPONENTS**

TSP-1: Telescoping Safety Post SLE-Y: Safety Ladder Extension