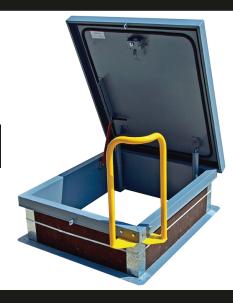

## **APPLICATION**

Safety accessibility to roof areas through the Roof Hatch opening

## **FEATURES**

All of these safety products are designed to be used with the Acudor Roof Hatch to allow safe use at all times

## **COMPONENTS**

TSP-1: Telescoping Safety Post SLE-Y: Safety Ladder Extension

# SKU: BAC-TPRH SAFETY TELESCOPIC POST

SAFETY ACCESSORIES

■ DIMENSIONS AND APPEARANCE

>> CLICK TO VIEW ADDITIONAL DETAILS AND PRICING <<

Custom Sizes Available - Fast!