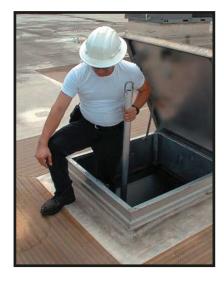

## **APPLICATION**

Safety accessibility to roof areas through the Roof Hatch opening

## **FEATURES**

All of these safety products are designed to be used with the Acudor Roof Hatch to allow safe use at all times

## **COMPONENTS**

TSP-1: Telescoping Safety Post SLE-Y: Safety Ladder Extension