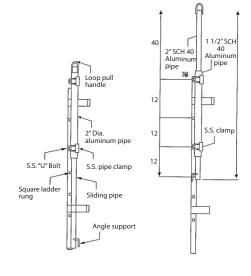

## **COMPONENTS**

TSP-1: Telescoping Safety Post SLE-Y: Safety Ladder Extension

#### INSTALLATION INSTRUCTIONS:

- 1. Place the ladder on a flat surface with the standoffs facing up. Lay the sliding pipe assemble in the center of the square ladder rungs with the pull loop at the ladder
- 2. Place the (2) pipe clamps over the 2" diameter pipe centered on the first and third rungs of the ladder
- 3. Place the (4) "u" bolts over the square rungs and through the holes in the pipe clamps
- 4. Tighten all the "u" bolt nuts applying 10-15 ft. Lb. Torque to each
- 5. Verify that the extension assembly is attached securely to the ladder

### **OPERATION INSTRUCTIONS:**

- 1. To engage the safety ladder extension, grasp the loop handle at the top of the sliding pipe assembly and pull straight up until the angle at the bottom of the sliding pipe passes the square ladder rung on which you want it to seat
- 2. Rotate the sliding pipe 180 degrees and lower the angle until it seats securely on the square ladder rung
- 3. Verify that the extension is securely seated before stepping onto the ladder