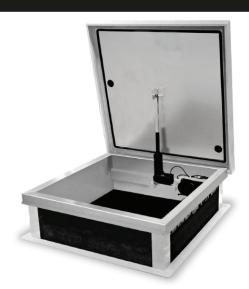

## APPLICATION

Acudor Electric Actuation Roof Hatches are designed to provide convenient, economical access to the roof of a building with the ease of automation. By adding an electric actuator, our hatch can be opened and closed remotely. This feature is available on small ladder access hatches, and more importantly on larger equipment hatches, which are typically heavy and difficult to operate.

## SPECIFICATIONS

COVER: Double-skin construction ("in box type design") with 1" cellulose insulation and a continuous EPDM foam weather/draft seal gasket that is attached to the inside of cover to provide a flush, tight fit. Designed to support a live load of 40lbs./sq. ft

CURB: 1" thick fiberboard roof insulation at curb exterior. Curb is 12" high, with 3.375" wide bottom flange and pre-drilled mounting holes

OPENING: Convenient electric actuation with options of Push Button Switch, Key Switch and/or Remote Control. Can be kept open at any angle for ventilation. Single covers with more than one actuator operate on synchronous mode. Hatches with more than one cover have at least two actuators which need to be operated in sequence. Battery back-up is provided for emergency exits to ensure power supply in case of power outage. Control Box keeps the batteries charged.

DOOR LATCH: Self Locking feature of Electric Actuator replaces need for conventional locks in standard designs Additional locking arrangements available upon request.

FINISH: Aluminum: Mill Finish grey paint.