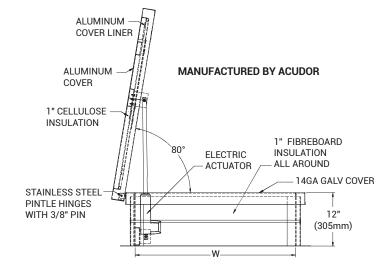

# FEATURES

- Choice of operating switch and/or remote control
- 12V/24V DC Electrical Actuator. Suitable for mains supply AC 120V/60Hz or 230V/50Hz
- Can open to any angle up to 80 degrees max
  Battery back-up
- Synchronized operation for large sizes

## SPECIFICATIONS

COVER: Double-skin construction ("in box type design") with 1" cellulose insulation and a continuous EPDM foam weather/draft seal gasket that is attached to the inside of cover to provide a flush, tight fit. Designed to support a live load of 40lbs./sq. ft

CURB: 1" thick fiberboard roof insulation at curb exterior. Curb is 12" high, with 3.375" wide bottom flange and pre-drilled mounting holes

OPENING: Convenient electric actuation with options of Push Button Switch, Key Switch and/or Remote Control. Can be kept open at any angle for ventilation. Single covers with more than one actuator operate on synchronous mode. Hatches with more than one cover have at least two actuators which need to be operated in sequence. Battery back-up is provided for emergency exits to ensure power supply in case of power outage. Control Box keeps the batteries charged.

DOOR LATCH: Self Locking feature of Electric Actuator replaces need for conventional locks in standard designs Additional locking arrangements available upon request.

FINISH: Aluminum: Mill Finish grey paint.