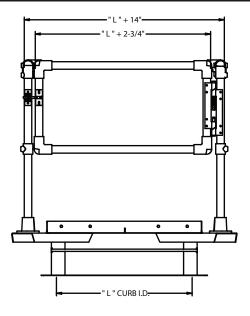

## ■ DIMENSIONS AND APPEARANCE

>> CLICK TO VIEW ADDITIONAL DETAILS AND PRICING <<

| DOOR SI | DOOR SIZE W x H |     | WEIGHT |  |  |
|---------|-----------------|-----|--------|--|--|
| INCHES  | (MM)            | LBS | KG     |  |  |
| 24 x 24 | (610 x 610)     | 60  | 24.2   |  |  |
| 24 x 30 | (610 x 762)     | 70  | 31.8   |  |  |
| 24 x 36 | (610 x 914)     | 75  | 34.0   |  |  |
| 30 x 30 | (762 x 762)     | 80  | 36.4   |  |  |
| 30 x 36 | (762 x 914)     | 90  | 41.0   |  |  |
| 42 x 42 | (1067 x 1067)   | 125 | 56.8   |  |  |
| 48 x 48 | (1220 x 1220)   | 155 | 70.4   |  |  |
| 48 x 72 | (1220 x 1829)   | 210 | 95.3   |  |  |
| 60 x 60 | (1524 x 1524)   | 220 | 98.9   |  |  |