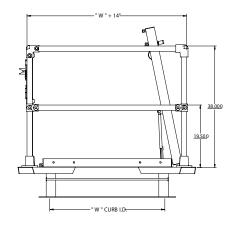

## ■ DIMENSIONS AND APPEARANCE

>> CLICK TO VIEW ADDITIONAL DETAILS AND PRICING <<

| DOOR SI | DOOR SIZE W x H |     | WEIGHT |  |  |
|---------|-----------------|-----|--------|--|--|
| INCHES  | (MM)            | LBS | KG     |  |  |
| 24 x 24 | (610 x 610)     | 60  | 24.2   |  |  |
| 24 x 30 | (610 x 762)     | 70  | 31.8   |  |  |
| 24 x 36 | (610 x 914)     | 75  | 34.0   |  |  |
| 30 x 30 | (762 x 762)     | 80  | 36.4   |  |  |
| 30 x 36 | (762 x 914)     | 90  | 41.0   |  |  |
| 42 x 42 | (1067 x 1067)   | 125 | 56.8   |  |  |
| 48 x 48 | (1220 x 1220)   | 155 | 70.4   |  |  |
| 48 x 72 | (1220 x 1829)   | 210 | 95.3   |  |  |
| 60 x 60 | (1524 x 1524)   | 220 | 98.9   |  |  |