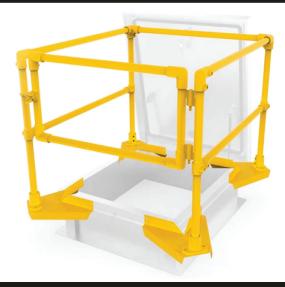

#### MANUFACTURED BY ACUDOR

Railing product image shown with 36"x 36" Aluminum Roof Hatch.

Roof Hatch products are sold seperately