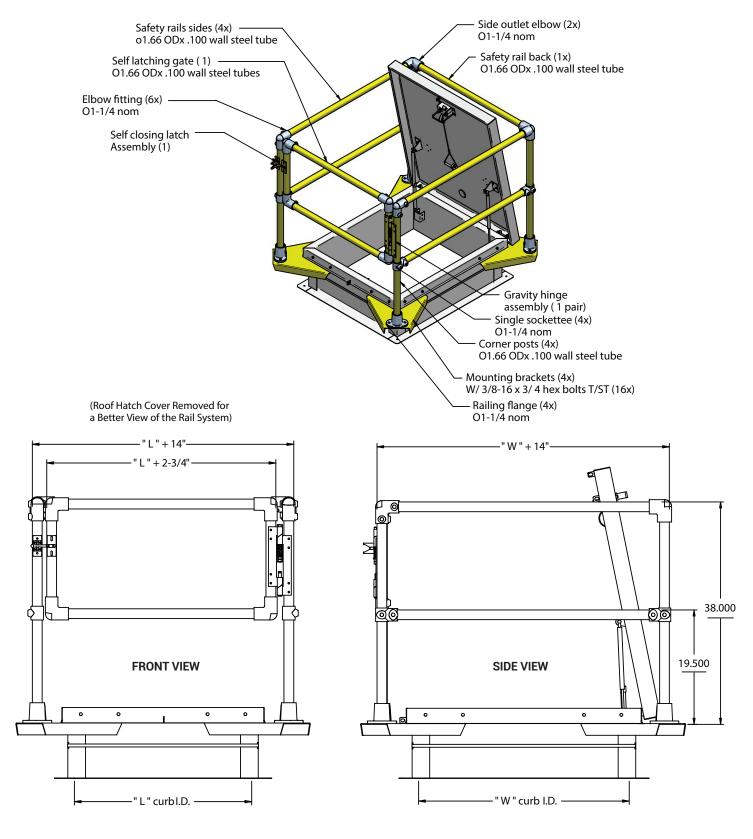

### SAFETY FIRST

Caution is the key when working in high elevations and that is where most roof and ceiling access is found. Acudor Safety Rails are designed for all Roof Hatch applications to assist in making every work space as safe as possible.

#### **FEATURES**

- Railing system surrounds all sides of the opening
- (Self Closing Gate) Spring tension gate keeps the opening closed after pass through
- Easy to install
- Safé, easy and economic accessAssembled on site, no special tools necessary
- Standard Finish is Safety Yellow Painted, also available in Galvanized finish

#### **COMPONENTS**

MATERIAL: Steel ASTM A36 RAILS: Steel ASTM A36 JOINERS: Steel ASTM A36

RAIL WIDTH: Various lengths to fit the multiple sizes of openings

WEIGHT: Standard rail lengths range from 8lbs. to 11lbs.

#### MANUFACTURED BY ACUDOR

Railing product image shown with 36"x 36" Aluminum Roof Hatch.

Roof Hatch products are sold seperately