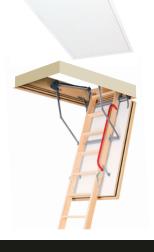

## **APPLICATION**

Folding attic ladders enable safe and easy access to non-inhabited spaces without the need for installing costly and space consuming staircases. Insulated fire rated wooden model LWF is recommended for building codes require fire protections.

# **WOODEN FOLDING ATTIC LADDERS**