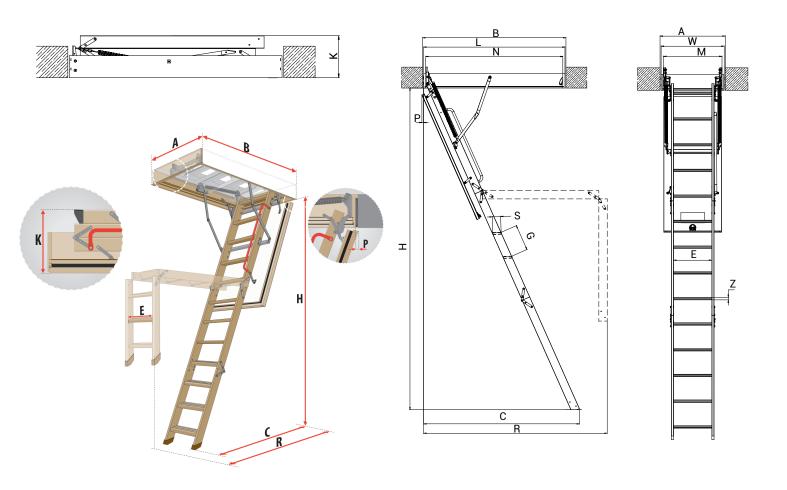

### HATCH:

Insulated, sandwich type,white Thickness: 31/8"

Thermal insulation thickness: 2%". No lock - unloading mechanism automatically presses the hatch to the box, opening with the use of a control rod gasket that expands under extreme heat.

#### FRAME:

Pinewood. Height: 85%" Gasket: 3 pcs

#### LADDER:

Pinewood Ladder width: 15" Stringer height: 31/4" Distance between steps: 9%"

## STEPS:

Made of pinewood, equipped with anti-slip profile. Step width: 31/8" Thickness: 7/8" Length: 13¼"

## ■ DIMENSIONS AND APPEARANCE

>> CLICK TO VIEW ADDITIONAL DETAILS AND PRICING <<

#### **DIMENSIONS:**

| Rough Opening | Room Height    |  |  |  |
|---------------|----------------|--|--|--|
| 22,5" x 47"   | 7'5" - 8'11"   |  |  |  |
| 25" x 47"     | 75-011         |  |  |  |
| 22,5" x 54"   |                |  |  |  |
| 25" x 54"     | 7'11½" – 10'1" |  |  |  |
| 30" x 54"     |                |  |  |  |

# WOODEN FOLDING SECTION ATTIC LADDERS

| SIZE:                    |     |              |             |                |                                      |           |  |
|--------------------------|-----|--------------|-------------|----------------|--------------------------------------|-----------|--|
| LWF                      |     | 22½x47       | 25x47       | 22½x54         | 25x54                                | 30x54     |  |
| Ceiling height           | Н   | 7'5" - 8'11" |             | 7'11½" – 10'1" |                                      |           |  |
| Rough opening            | AxB | 22½"x47"     | 25"x47"     | 22½"x54"       | 25"x54"                              | 30"x54"   |  |
| Outside frame dimensions |     | 22"x465/8"   | 24½"x465/8" | 22"x53½"       | 24½"x53½"                            | 29½"x53½" |  |
| Internal dimensions      |     | 20½" x44¾"   | 23"x44%"    | 20½"x51¾"      | 23"x51 <sup>3</sup> / <sub>4</sub> " | 28"x51¾"  |  |
| Projection               | R   | 67"          |             | 73¼"           |                                      |           |  |
| Landing space            | С   | 59"          |             | 65¾"           |                                      |           |  |
| Folder ladder height     | К   | 15"          |             |                |                                      |           |  |
| Frame height             |     | 85/8"        |             |                |                                      |           |  |