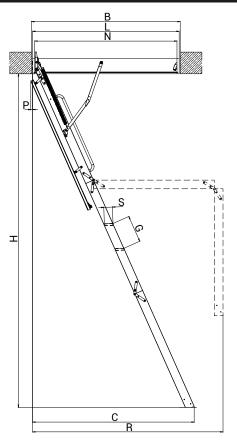

## ■ DIMENSIONS AND APPEARANCE

>> CLICK TO VIEW ADDITIONAL DETAILS AND PRICING <<

#### **DIMENSIONS:**

| Rough Opening | Room Height    |  |  |  |
|---------------|----------------|--|--|--|
| 22,5" x 47"   | 7'5" - 8'11"   |  |  |  |
| 25" x 47"     | 75-011         |  |  |  |
| 22,5" x 54"   |                |  |  |  |
| 25" x 54"     | 7'11½" – 10'1" |  |  |  |
| 30" x 54"     |                |  |  |  |

### **TECHNICAL PARAMETERS:**

| Maximum Loading     |                           |  |  |  |
|---------------------|---------------------------|--|--|--|
| 350 lbs             |                           |  |  |  |
| Heat Transfe        | Heat Transfer Coefficient |  |  |  |
| R-value: 9.5        |                           |  |  |  |
| Fire R              | ating:                    |  |  |  |
| ASTM E119<br>43 min | NFPA 288<br>30 min        |  |  |  |

# WOODEN FOLDING SECTION ATTIC LADDERS

| SIZE:                    |     |              |             |                |                                      |           |  |
|--------------------------|-----|--------------|-------------|----------------|--------------------------------------|-----------|--|
| LWF                      |     | 22½x47       | 25x47       | 22½x54         | 25x54                                | 30x54     |  |
| Ceiling height           | Н   | 7'5" - 8'11" |             | 7'11½" – 10'1" |                                      |           |  |
| Rough opening            | AxB | 22½"x47"     | 25"x47"     | 22½"x54"       | 25"x54"                              | 30"x54"   |  |
| Outside frame dimensions |     | 22"x465/8"   | 24½"x465/8" | 22"x53½"       | 24½"x53½"                            | 29½"x53½" |  |
| Internal dimensions      |     | 20½" x44¾"   | 23"x44%"    | 20½"x51¾"      | 23"x51 <sup>3</sup> / <sub>4</sub> " | 28"x51¾"  |  |
| Projection               | R   | 67"          |             | 73¼"           |                                      |           |  |
| Landing space            | С   | 59"          |             | 65¾"           |                                      |           |  |
| Folder ladder height     | К   | 15"          |             |                |                                      |           |  |
| Frame height             |     | 85/8"        |             |                |                                      |           |  |