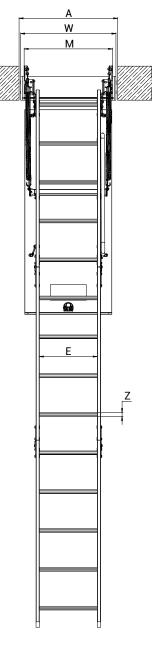

# ■ DIMENSIONS AND APPEARANCE

>> CLICK TO VIEW ADDITIONAL DETAILS AND PRICING <<

# WOODEN FOLDING SECTION ATTIC LADDERS

| SIZE:                        |                     |                |               |               |  |  |  |
|------------------------------|---------------------|----------------|---------------|---------------|--|--|--|
| LWB                          | WB                  |                | 25 x 54       | 30 x 54       |  |  |  |
| Manufacturer's part number   | 869257 869258 86925 |                |               |               |  |  |  |
| Ceiling height               | Н                   | 7'10" - 10' 1" |               |               |  |  |  |
| Rough opening                | AxB                 | 22 ½" x 54"    | 25" x 54"     | 30" x 54"     |  |  |  |
| Outside frame dimensions     | WxL                 | 22" x 53 ½"    | 24 ½" x 53 ½" | 29 ½" x 53 ½" |  |  |  |
| Internal dimensions          | MxN                 | 20 ½" x 51 ¾"  | 23" x 51 ¾"   | 28" x 51 ¾"   |  |  |  |
| Projection                   | R                   | 69 ½"          |               |               |  |  |  |
| Landing space                | С                   | 59 1/4"        |               |               |  |  |  |
| Folder ladder height         | К                   | 10 ½"          |               |               |  |  |  |
| Board movement after opening | Р                   | 5½"<br>13 ¾"   |               |               |  |  |  |
| Step length                  | E                   |                |               |               |  |  |  |
| Step width                   | S                   | 3 1/8"         |               |               |  |  |  |
| Step thickness               | Z                   | 7/8"           |               |               |  |  |  |
| Distance between steps       | G                   | 9 %"           |               |               |  |  |  |
| Frame height                 |                     | 5 ½"           |               |               |  |  |  |
| Approx. Weight (lbs)         |                     | 59 61 65       |               |               |  |  |  |