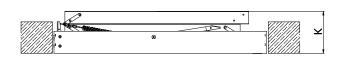

# WOODEN FOLDING SECTION ATTIC LADDERS

| SIZE:                        |                     |                |               |               |  |  |  |
|------------------------------|---------------------|----------------|---------------|---------------|--|--|--|
| LWB                          | WB                  |                | 25 x 54       | 30 x 54       |  |  |  |
| Manufacturer's part number   | 869257 869258 86925 |                |               |               |  |  |  |
| Ceiling height               | Н                   | 7'10" - 10' 1" |               |               |  |  |  |
| Rough opening                | AxB                 | 22 ½" x 54"    | 25" x 54"     | 30" x 54"     |  |  |  |
| Outside frame dimensions     | WxL                 | 22" x 53 ½"    | 24 ½" x 53 ½" | 29 ½" x 53 ½" |  |  |  |
| Internal dimensions          | MxN                 | 20 ½" x 51 ¾"  | 23" x 51 ¾"   | 28" x 51 ¾"   |  |  |  |
| Projection                   | R                   | 69 ½"          |               |               |  |  |  |
| Landing space                | С                   | 59 1/4"        |               |               |  |  |  |
| Folder ladder height         | К                   | 10 ½"          |               |               |  |  |  |
| Board movement after opening | Р                   | 5½"<br>13 ¾"   |               |               |  |  |  |
| Step length                  | E                   |                |               |               |  |  |  |
| Step width                   | S                   | 3 1/8"         |               |               |  |  |  |
| Step thickness               | Z                   | 7/8"           |               |               |  |  |  |
| Distance between steps       | G                   | 9 %"           |               |               |  |  |  |
| Frame height                 |                     | 5 ½"           |               |               |  |  |  |
| Approx. Weight (lbs)         |                     | 59 61 65       |               |               |  |  |  |