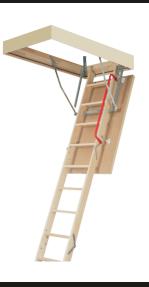

## **APPLICATION**

The LWB is a basic wooden model of FAKRO attic ladders that is ideal for occasion use in areas where the basic insulation is needed. LWB attic ladder is equipped with insulated door with a plastic latch for positionining the hatch in the box, a gasket to reduce air leak and a handrail which assists in climbing up and down the ladder.

### **SPECIFICATIONS**

HATCH: Insulated, sandwich type, beige. Thickness: 1". Thermal insulation thickness: 3/4". Equipped with plastic latch opening with use of a control rod.

FRAME: Pinewood. Height: 5 ½ ". Gasket: 1x (installation by Customer).

LADDER: Wooden. Ladder width: 15". Stringer height: 3 1/8". Distance between steps: 9 7/8".

STEPS: Wooden, equipped with anti-slip profile. Step width: 3 1/8". Step length: 13 3/8".

STANDARD ACCESSORIES: Metal handrail. Rod for opening.