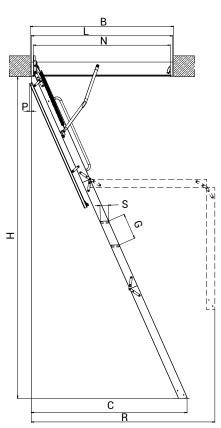

# ■ DIMENSIONS AND APPEARANCE

>> CLICK TO VIEW ADDITIONAL DETAILS AND PRICING <<

# WOODEN FOLDING SECTION ATTIC LADDERS

| SIZE:                        |                     |                |               |               |  |  |  |
|------------------------------|---------------------|----------------|---------------|---------------|--|--|--|
| LWB                          | WB                  |                | 25 x 54       | 30 x 54       |  |  |  |
| Manufacturer's part number   | 869257 869258 86925 |                |               |               |  |  |  |
| Ceiling height               | Н                   | 7'10" - 10' 1" |               |               |  |  |  |
| Rough opening                | AxB                 | 22 ½" x 54"    | 25" x 54"     | 30" x 54"     |  |  |  |
| Outside frame dimensions     | WxL                 | 22" x 53 ½"    | 24 ½" x 53 ½" | 29 ½" x 53 ½" |  |  |  |
| Internal dimensions          | MxN                 | 20 ½" x 51 ¾"  | 23" x 51 ¾"   | 28" x 51 ¾"   |  |  |  |
| Projection                   | R                   | 69 ½"          |               |               |  |  |  |
| Landing space                | С                   | 59 1/4"        |               |               |  |  |  |
| Folder ladder height         | К                   | 10 ½"          |               |               |  |  |  |
| Board movement after opening | Р                   | 5½"<br>13 ¾"   |               |               |  |  |  |
| Step length                  | E                   |                |               |               |  |  |  |
| Step width                   | S                   | 3 1/8"         |               |               |  |  |  |
| Step thickness               | Z                   | 7/8"           |               |               |  |  |  |
| Distance between steps       | G                   | 9 %"           |               |               |  |  |  |
| Frame height                 |                     | 5 ½"           |               |               |  |  |  |
| Approx. Weight (lbs)         |                     | 59 61 65       |               |               |  |  |  |