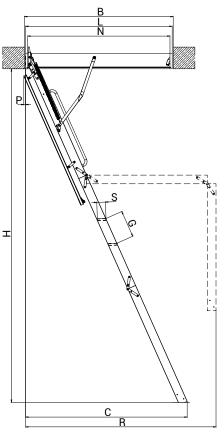

#### DIMENSIONS:

| Rough Opening | Room Height  |
|---------------|--------------|
| 22.5" x 54"   |              |
| 22" x 54"     | 7′10″− 10′1″ |
| 30" x 55"     |              |

# WOODEN FOLDING SECTION ATTIC LADDERS

| SIZE:                        |                     |                |               |               |  |  |  |
|------------------------------|---------------------|----------------|---------------|---------------|--|--|--|
| LWB                          | WB                  |                | 25 x 54       | 30 x 54       |  |  |  |
| Manufacturer's part number   | 869257 869258 86925 |                |               |               |  |  |  |
| Ceiling height               | Н                   | 7'10" - 10' 1" |               |               |  |  |  |
| Rough opening                | AxB                 | 22 ½" x 54"    | 25" x 54"     | 30" x 54"     |  |  |  |
| Outside frame dimensions     | WxL                 | 22" x 53 ½"    | 24 ½" x 53 ½" | 29 ½" x 53 ½" |  |  |  |
| Internal dimensions          | MxN                 | 20 ½" x 51 ¾"  | 23" x 51 ¾"   | 28" x 51 ¾"   |  |  |  |
| Projection                   | R                   | 69 ½"          |               |               |  |  |  |
| Landing space                | С                   | 59 1/4"        |               |               |  |  |  |
| Folder ladder height         | К                   | 10 ½"          |               |               |  |  |  |
| Board movement after opening | Р                   | 5½"<br>13 ¾"   |               |               |  |  |  |
| Step length                  | E                   |                |               |               |  |  |  |
| Step width                   | S                   | 3 1/8"         |               |               |  |  |  |
| Step thickness               | Z                   | 7/8"           |               |               |  |  |  |
| Distance between steps       | G                   | 9 %"           |               |               |  |  |  |
| Frame height                 |                     | 5 ½"           |               |               |  |  |  |
| Approx. Weight (lbs)         |                     | 59 61 65       |               |               |  |  |  |