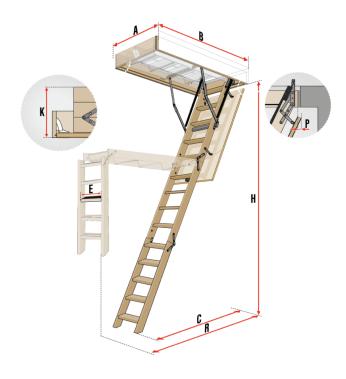

# ■ DIMENSIONS AND APPEARANCE

>> CLICK TO VIEW ADDITIONAL DETAILS AND PRICING <<

#### DIMENSIONS:

| Rough Opening | Room Height  |
|---------------|--------------|
| 22.5" x 54"   |              |
| 22" x 54"     | 7′10″− 10′1″ |
| 30" x 55"     |              |

# WOODEN FOLDING SECTION ATTIC LADDERS

| SIZE:                        |                     |                |               |               |  |  |  |
|------------------------------|---------------------|----------------|---------------|---------------|--|--|--|
| LWB                          | WB                  |                | 25 x 54       | 30 x 54       |  |  |  |
| Manufacturer's part number   | 869257 869258 86925 |                |               |               |  |  |  |
| Ceiling height               | Н                   | 7'10" - 10' 1" |               |               |  |  |  |
| Rough opening                | AxB                 | 22 ½" x 54"    | 25" x 54"     | 30" x 54"     |  |  |  |
| Outside frame dimensions     | WxL                 | 22" x 53 ½"    | 24 ½" x 53 ½" | 29 ½" x 53 ½" |  |  |  |
| Internal dimensions          | MxN                 | 20 ½" x 51 ¾"  | 23" x 51 ¾"   | 28" x 51 ¾"   |  |  |  |
| Projection                   | R                   | 69 ½"          |               |               |  |  |  |
| Landing space                | С                   | 59 1/4"        |               |               |  |  |  |
| Folder ladder height         | К                   | 10 ½"          |               |               |  |  |  |
| Board movement after opening | Р                   | 5½"<br>13 ¾"   |               |               |  |  |  |
| Step length                  | E                   |                |               |               |  |  |  |
| Step width                   | S                   | 3 1/8"         |               |               |  |  |  |
| Step thickness               | Z                   | 7/8"           |               |               |  |  |  |
| Distance between steps       | G                   | 9 %"           |               |               |  |  |  |
| Frame height                 |                     | 5 ½"           |               |               |  |  |  |
| Approx. Weight (lbs)         |                     | 59 61 65       |               |               |  |  |  |