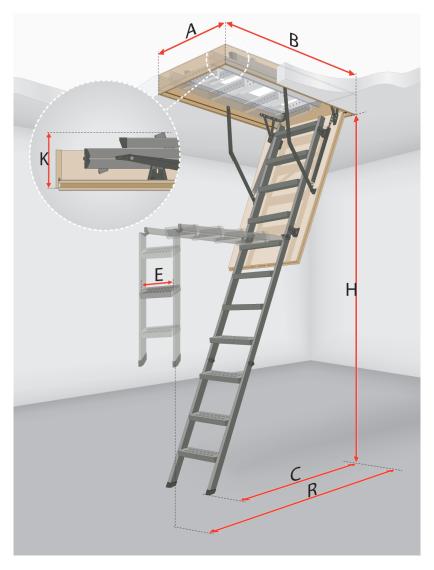

#### DIMENSIONS:

| Rough Opening | Room Height   |  |  |  |  |
|---------------|---------------|--|--|--|--|
| 22" x 47"     | 7'2" - 8'11"  |  |  |  |  |
| 25" x 47"     | 12-011        |  |  |  |  |
| 22" x 54"     |               |  |  |  |  |
| 25" x 54"     | 7'11" – 10'1" |  |  |  |  |
| 30" x 54"     |               |  |  |  |  |

#### **TECHNICAL PARAMETERS:**

| Maximum Loading           |  |  |  |  |
|---------------------------|--|--|--|--|
| 350 lbs                   |  |  |  |  |
| Heat Transfer Coefficient |  |  |  |  |
| R-value: 5.2              |  |  |  |  |

## **METAL ATTIC LADDERS**

| SIZE:                      |     |              |               |               |             |             |  |
|----------------------------|-----|--------------|---------------|---------------|-------------|-------------|--|
| LWS                        |     | 22 x 47      | 25 x 47       | 22 x 54       | 25 x 54     | 30 x 54     |  |
| Manufacturer's part number |     | 66865        | 66866         | 66867 66868   |             | 66869       |  |
| Ceiling height             | Н   | 7'2" - 8'11" |               | 7'11" – 10'1" |             |             |  |
| Rough opening              | AxB | 25½" x 47"   | 25" x 47"     | 22½" x 54"    | 25" x 54"   | 30" x 54"   |  |
| Outside frame dimensions   |     | 22"x 465/8"  | 24½" x 465/8" | 22" x 53½"    | 24½" x 53½" | 29½" x 53½" |  |
| Internal dimensions        |     | 20½" x 44%"  | 23" x 44%"    | 20½" x 51¾"   | 23" x 51¾"  | 28½" x 51¾" |  |
| Projection                 | R   | 65½"         |               | 73¼"          |             |             |  |
| Landing space              | С   | 56"          |               | 62¾"          |             |             |  |
| Folded ladder height       | К   | 10"          |               |               |             |             |  |
| Frame height               |     | 5½"          |               |               |             |             |  |