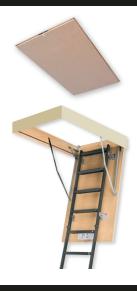

**APPLICATION** 

LMS is an insulated folding attic ladder designed to provide safe and easy access to non-inhabited spaces. It eliminates a need for installing more expensive and space consuming staircases. Insulated metal model LMS is recommended for garages, inside houses, projects with insulation requirements.

#### HATCH:

Insulated, sandwich type, beige Thickness: 13/8".

Thermal insulation thickness: 11/8". Hatch equipped with a lock.

#### FRAME:

Pinewood. Height: 5½" Gasket: 1pcs

#### LADDER:

Metal Ladder width: 15" Stringer height: 31/8" Distance between steps: 97/8".

#### STEPS:

Metal, equipped with anti-slip profile. Step width: 3½" Length: 13¼"

#### STANDARD ACCESSORIES:

Plastic ends.

Control rod for opening the hatch.

For a complete list of options visit www.BestAccessDoors.ca

To view Pricing and Additional Product Info.