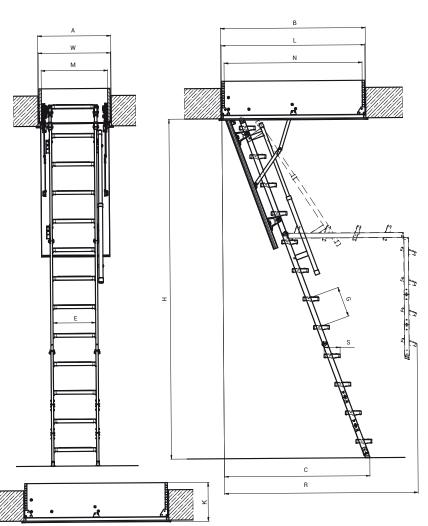

## SPECIFICATIONS

HATCH: Insulated, sandwich type, white Thickness: 1%" Thermal insulation thickness: 1%"

No lock – unloading mechanism automatically presses the hatch to the box, opening with the use of a control rod.

FRAME: Pinewood ladder box includes a steel frame, finishing linings slats and a quick installation system. Height: 12%" Seal: 1 pcs

LADDER: Metal Ladder width: 15%" Distance between steps: 9¾"

STEPS: Metal, equipped with anti-slip profile. Steps width: 5<sup>1</sup>/<sub>8</sub>" Length: 13<sup>3</sup>/<sub>4</sub>"

STANDARD ACCESSORIES: Retractable stile ends. Red handrail with ladder unfolding mechanism control rod for opening the hatch. White metal trim. Installation brackets.

For a complete list of options visit www.BestAccessDoors.ca

#### DIMENSIONS:

| Rough Opening | Room Height     |
|---------------|-----------------|
| 23.5" x 47"   | 7'7¾" - 9'2¼"   |
| 27.5" x 47"   | 11/4 - 92/4     |
| 27.5" x 51"   | 8'4¾" - 10'3" * |

# FOLDING METAL Section Loft Ladder

| SIZE:                                   |     |                 |                   |             |  |  |
|-----------------------------------------|-----|-----------------|-------------------|-------------|--|--|
| LML                                     | LML |                 | 23½ x 47 27½ x 47 |             |  |  |
| Ceiling height                          | н   | 7'7¾" -         | 8'4¾" - 10'3"*    |             |  |  |
| Rough opening                           | AxB | 23½″ x 47″      | 27½" x 47"        | 27½" x 51"  |  |  |
| Outside frame dimensions                |     | 23" x 46¾"      | 27" x 46⁵⁄8"      | 27" x 50%"  |  |  |
| Outside frame dimensions including trim |     | 25½" x 48¼"     | 28½″ x 48¼″       | 28½" x 52¼" |  |  |
| Internal dimensions                     |     | 21⁵⁄₅″ x 447⁄₅″ | 25½" x 44%"       | 25¼" x 48%" |  |  |
| Projection                              | R   | 65              | 70"               |             |  |  |
| Landing space                           | С   | 47              | 51¼″              |             |  |  |
| Folder ladder height                    | К   | 12½"            |                   |             |  |  |
| Frame height                            |     | 12½"            |                   |             |  |  |
| Approx. Weight (lb.)                    |     | 119             | 128               |             |  |  |