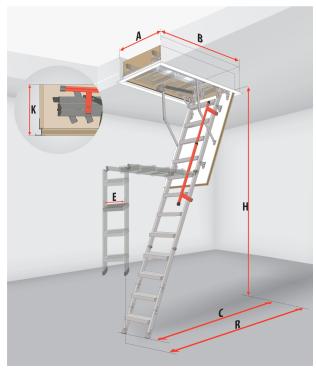

### APPLICATION

Folding attic ladders enable safe and easy access to non-inhabited spaces without the need for installing costly and space consuming staircases. Insulated metal model LML for garages, inside houses, projects with insulation requirements.

## FEATURES

- Insulated door with white finish
- Telescopic plastic ends
- Weather seal gasket
  Ladder unloading mechanism, built in the handrail
- Non-slip steps
- System of adjusting the ladder length to the ceiling height
- Quick installation in the ceiling
- White metal trim
- Additional accessories available
- 2 years warranty

#### DIMENSIONS:

| Rough Opening | Room Height     |
|---------------|-----------------|
| 23.5" x 47"   | 7'7¾" - 9'2¼"   |
| 27.5" x 47"   | 11/4 - 92/4     |
| 27.5" x 51"   | 8'4¾" - 10'3" * |

# FOLDING METAL Section Loft Ladder

| SIZE:                                   |     |                 |                   |             |  |  |
|-----------------------------------------|-----|-----------------|-------------------|-------------|--|--|
| LML                                     | LML |                 | 23½ x 47 27½ x 47 |             |  |  |
| Ceiling height                          | н   | 7'7¾" -         | 8'4¾" - 10'3"*    |             |  |  |
| Rough opening                           | AxB | 23½″ x 47″      | 27½" x 47"        | 27½" x 51"  |  |  |
| Outside frame dimensions                |     | 23" x 46¾"      | 27" x 46⁵⁄8"      | 27" x 50%"  |  |  |
| Outside frame dimensions including trim |     | 25½" x 48¼"     | 28½″ x 48¼″       | 28½" x 52¼" |  |  |
| Internal dimensions                     |     | 21⁵⁄₅″ x 447⁄₅″ | 25½" x 44%"       | 25¼" x 48%" |  |  |
| Projection                              | R   | 65              | 70"               |             |  |  |
| Landing space                           | С   | 47              | 51¼″              |             |  |  |
| Folder ladder height                    | К   | 12½"            |                   |             |  |  |
| Frame height                            |     | 12½"            |                   |             |  |  |
| Approx. Weight (lb.)                    |     | 119             | 128               |             |  |  |