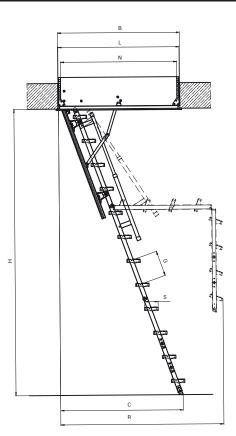

## SPECIFICATIONS

HATCH: Insulated, sandwich type, white Thickness: 1%" Thermal insulation thickness: 1%"

No lock – unloading mechanism automatically presses the hatch to the box, opening with the use of a control rod.

FRAME: Pinewood ladder box includes a steel frame, finishing linings slats and a quick installation system. Height: 12%" Seal: 1 pcs

LADDER: Metal Ladder width: 15%" Distance between steps: 9¾"

STEPS: Metal, equipped with anti-slip profile. Steps width: 5<sup>1</sup>/<sub>8</sub>" Length: 13<sup>3</sup>/<sub>4</sub>"

STANDARD ACCESSORIES: Retractable stile ends. Red handrail with ladder unfolding mechanism control rod for opening the hatch. White metal trim. Installation brackets.

For a complete list of options visit www.BestAccessDoors.ca

#### DIMENSIONS:

| Rough Opening | Room Height     |
|---------------|-----------------|
| 23.5" x 47"   | 7'7¾" - 9'2¼"   |
| 27.5" x 47"   | 11/4 - 92/4     |
| 27.5" x 51"   | 8'4¾" - 10'3" * |

# FOLDING METAL Section Loft Ladder

| SIZE:                                   |     |                 |                   |             |  |  |
|-----------------------------------------|-----|-----------------|-------------------|-------------|--|--|
| LML                                     | LML |                 | 23½ x 47 27½ x 47 |             |  |  |
| Ceiling height                          | н   | 7'7¾" -         | 8'4¾" - 10'3"*    |             |  |  |
| Rough opening                           | AxB | 23½″ x 47″      | 27½" x 47"        | 27½" x 51"  |  |  |
| Outside frame dimensions                |     | 23" x 46¾"      | 27" x 46⁵⁄8"      | 27" x 50%"  |  |  |
| Outside frame dimensions including trim |     | 25½" x 48¼"     | 28½″ x 48¼″       | 28½" x 52¼" |  |  |
| Internal dimensions                     |     | 21⁵⁄₅″ x 447⁄₅″ | 25½" x 44%"       | 25¼" x 48%" |  |  |
| Projection                              | R   | 65              | 70"               |             |  |  |
| Landing space                           | С   | 47              | 51¼″              |             |  |  |
| Folder ladder height                    | К   | 12½"            |                   |             |  |  |
| Frame height                            |     | 12½"            |                   |             |  |  |
| Approx. Weight (lb.)                    |     | 119             | 128               |             |  |  |