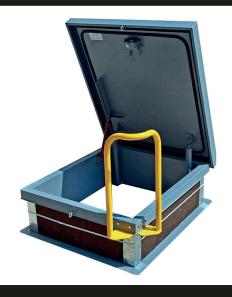

### Safety accessibility to roof areas through the Roof Hatch opening. Safety products are designed to be used with the Acudor Roof Hatch to allow safe use at all times.

## PRODUCT FEATURES

• All of these safety products are designed to be used with the Acudor Roof Hatch to allow safe use at all times.

# SUBMITTAL/TECHNICAL DATA SHEET

SKU: BAC-LERH **ROOF HATCH SAFETY LADDER** 