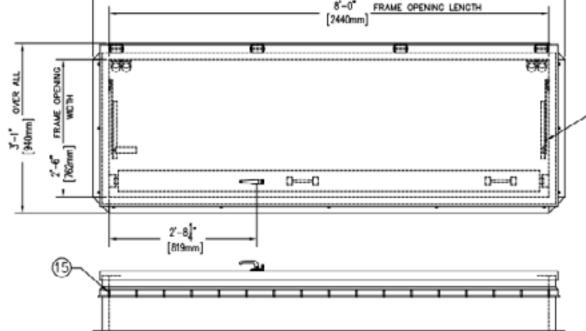

## SPECIFICA TIONS

1. FRAME W/ CAPFLASHING (CORNERS FULL WELDED) L-20 - 14 GAUGE P.B. GALV. STEEL L-40 - 14 GAUGE P.B. GALV. STEEL L-50 - 11 GAUGE ALUMINUM 2. PINTLE HINGE 3. GASKET (ALL AROUND COVER) 4. COVER GAUGE L-20 - 14 GAUGE P.B. GALV. STEEL L-40 - 11 GAUGE ALUMINUM L-50 - 11 GAUGE ALUMINUM 5. COVER LINER L-20 - 22 GAUGE P.B. GALV. STEEL L-40 - 18 GAUGE ALUMINUM L-50 - 18 GAUGE ALUMINUM 6. LIFTING MECHANISM WITH REINFORCED COMPOSITE TUBES AND COMPRESSION SPRINGS 7. 1" RIGID FIBERBOARD INSULATION 8. SLAM LATCH (2 POINT) 9. INSIDE AND OUTSIDE HANDLES W/ PADLOCK HASPS 10. ARM GUIDE BRACKET 11. 1" THICK FIBERGLASS COVER INSULATION 12. HOLD OPEN ARM W/ RED VINYL GRIP 13. NEOPRENE GASKET 14. LOCK STRIKE 15. BILCLIP® FLASHING SYSTEM 16. GUIDE ARM SHOP FINISH: STEEL: RED OXIDE PRIMER ALUMINUM: MILL FINISH HARDWARE: ZINC PLATED & CHROMATE SEALED (UNLESS OTHERWISE SPECIFIED) THIS PRODUCT MAY BE INSTALLED ON EITHER A FLAT OR SLOPING ROOF. WHEN INSTALLED ON A SLOPE, THE HINGE SIDE MUST RUN PARALLEL WITH THE SLOPE. IF SLOPE