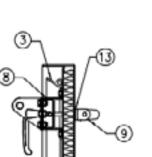

## SPECIFICA TIONS

1. FRAME W/ CAPFLASHING (CORNERS FULL WELDED) L-20 - 14 GAUGE P.B. GALV. STEEL L-40 - 14 GAUGE P.B. GALV. STEEL L-50 - 11 GAUGE ALUMINUM 2. PINTLE HINGE 3. GASKET (ALL AROUND COVER) 4. COVER GAUGE L-20 - 14 GAUGE P.B. GALV. STEEL L-40 - 11 GAUGE ALUMINUM L-50 - 11 GAUGE ALUMINUM 5. COVER LINER L-20 - 22 GAUGE P.B. GALV. STEEL L-40 - 18 GAUGE ALUMINUM L-50 - 18 GAUGE ALUMINUM 6. LIFTING MECHANISM WITH REINFORCED COMPOSITE TUBES AND COMPRESSION SPRINGS 7. 1" RIGID FIBERBOARD INSULATION 8. SLAM LATCH (2 POINT) 9. INSIDE AND OUTSIDE HANDLES W/ PADLOCK HASPS 10. ARM GUIDE BRACKET 11. 1" THICK FIBERGLASS COVER INSULATION 12. HOLD OPEN ARM W/ RED VINYL GRIP 13. NEOPRENE GASKET 14. LOCK STRIKE 15. BILCLIP® FLASHING SYSTEM 16. GUIDE ARM SHOP FINISH: STEEL: RED OXIDE PRIMER ALUMINUM: MILL FINISH HARDWARE: ZINC PLATED & CHROMATE SEALED (UNLESS OTHERWISE SPECIFIED) THIS PRODUCT MAY BE INSTALLED ON EITHER A FLAT OR SLOPING ROOF. WHEN INSTALLED ON A SLOPE, THE HINGE SIDE MUST RUN PARALLEL WITH THE SLOPE. IF SLOPE