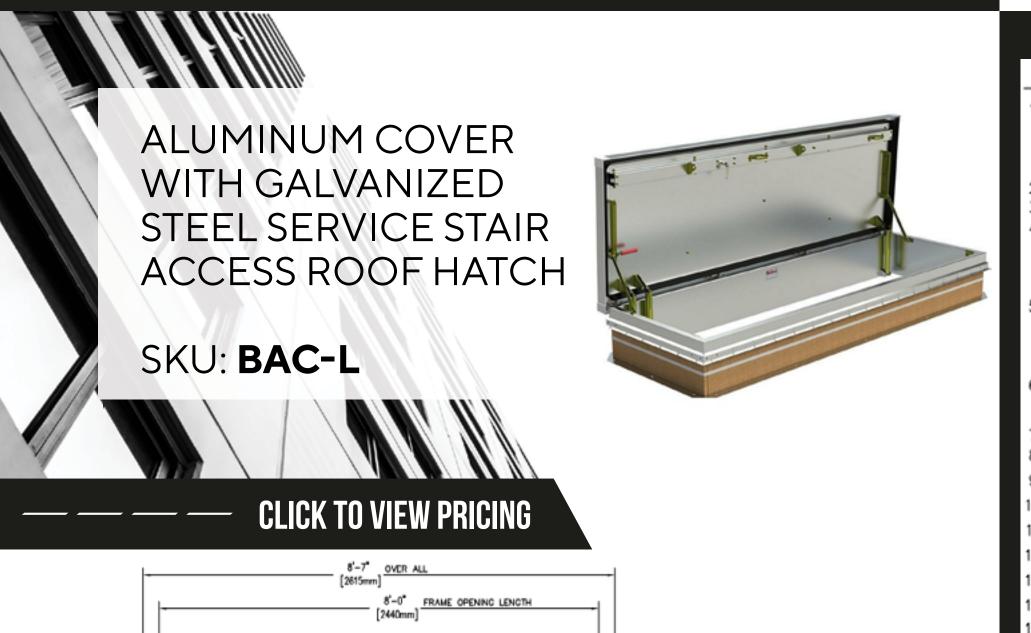

## **BAC-L** TECHNICAL DATA SHEET

## SPECIFICA TIONS

1. FRAME W/ CAPFLASHING (CORNERS FULL WELDED) L-20 - 14 GAUGE P.B. GALV. STEEL L-40 - 14 GAUGE P.B. GALV. STEEL L-50 - 11 GAUGE ALUMINUM 2. PINTLE HINGE 3. GASKET (ALL AROUND COVER) 4. COVER GAUGE L-20 - 14 GAUGE P.B. GALV. STEEL L-40 - 11 GAUGE ALUMINUM L-50 - 11 GAUGE ALUMINUM 5. COVER LINER L-20 - 22 GAUGE P.B. GALV. STEEL L-40 - 18 GAUGE ALUMINUM L-50 - 18 GAUGE ALUMINUM 6. LIFTING MECHANISM WITH REINFORCED COMPOSITE TUBES AND COMPRESSION SPRINGS 7. 1" RIGID FIBERBOARD INSULATION 8. SLAM LATCH (2 POINT) 9. INSIDE AND OUTSIDE HANDLES W/ PADLOCK HASPS 10. ARM GUIDE BRACKET 11. 1" THICK FIBERGLASS COVER INSULATION 12. HOLD OPEN ARM W/ RED VINYL GRIP 13. NEOPRENE GASKET 14. LOCK STRIKE 15. BILCLIP® FLASHING SYSTEM 16. GUIDE ARM SHOP FINISH: STEEL: RED OXIDE PRIMER ALUMINUM: MILL FINISH HARDWARE: ZINC PLATED & CHROMATE SEALED (UNLESS OTHERWISE SPECIFIED) THIS PRODUCT MAY BE INSTALLED ON EITHER A FLAT OR SLOPING ROOF. WHEN INSTALLED ON A SLOPE, THE HINGE SIDE MUST RUN PARALLEL WITH THE SLOPE. IF SLOPE