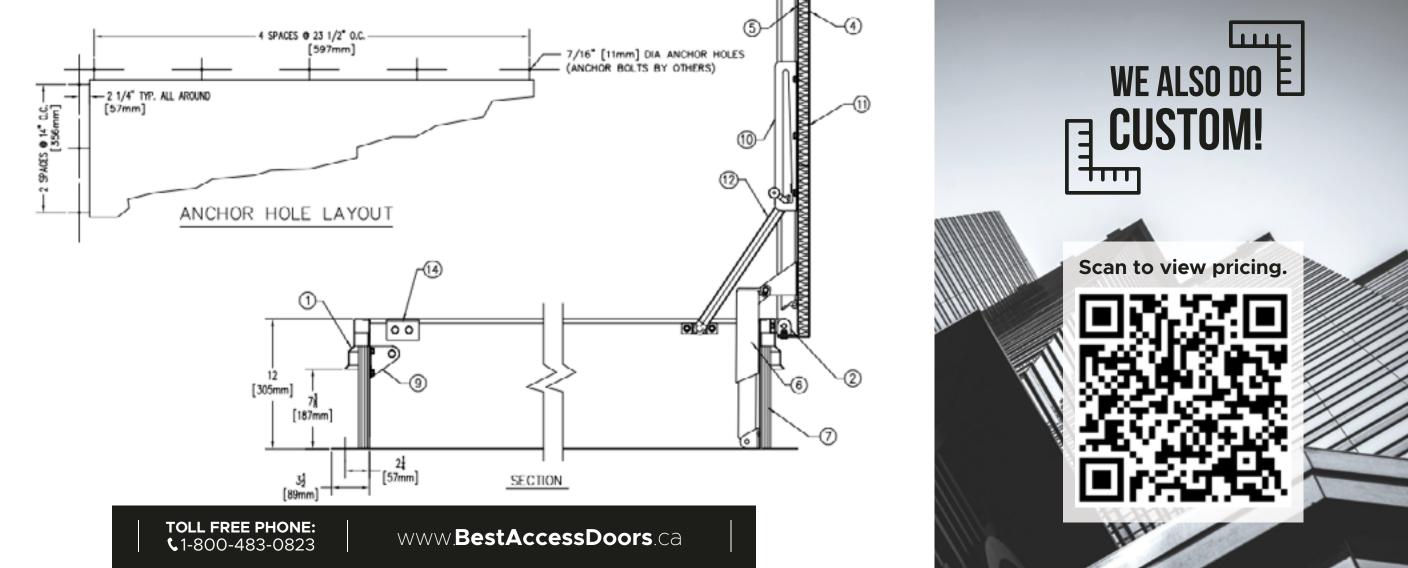

## SPECIFICA TIONS

1. FRAME W/ CAPFLASHING (CORNERS FULL WELDED) L-20 - 14 GAUGE P.B. GALV. STEEL L-40 - 14 GAUGE P.B. GALV. STEEL L-50 - 11 GAUGE ALUMINUM 2. PINTLE HINGE 3. GASKET (ALL AROUND COVER) 4. COVER GAUGE L-20 - 14 GAUGE P.B. GALV. STEEL L-40 - 11 GAUGE ALUMINUM L-50 - 11 GAUGE ALUMINUM 5. COVER LINER L-20 - 22 GAUGE P.B. GALV. STEEL L-40 - 18 GAUGE ALUMINUM L-50 - 18 GAUGE ALUMINUM 6. LIFTING MECHANISM WITH REINFORCED COMPOSITE TUBES AND COMPRESSION SPRINGS 7. 1" RIGID FIBERBOARD INSULATION 8. SLAM LATCH (2 POINT) 9. INSIDE AND OUTSIDE HANDLES W/ PADLOCK HASPS 10. ARM GUIDE BRACKET 11. 1" THICK FIBERGLASS COVER INSULATION 12. HOLD OPEN ARM W/ RED VINYL GRIP 13. NEOPRENE GASKET 14. LOCK STRIKE 15. BILCLIP® FLASHING SYSTEM 16. GUIDE ARM SHOP FINISH: STEEL: RED OXIDE PRIMER ALUMINUM: MILL FINISH HARDWARE: ZINC PLATED & CHROMATE SEALED (UNLESS OTHERWISE SPECIFIED) THIS PRODUCT MAY BE INSTALLED ON EITHER A FLAT OR SLOPING ROOF. WHEN INSTALLED ON A SLOPE, THE HINGE SIDE MUST RUN PARALLEL WITH THE SLOPE. IF SLOPE

EXCEEDS 30", ADVISE FACTORY FOR MODIFICATION.