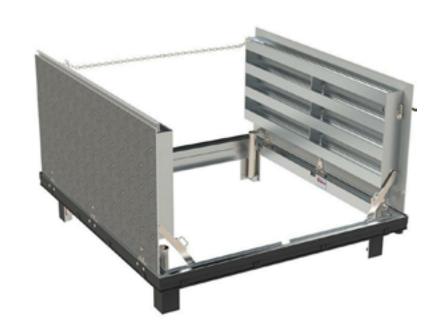

## SPECIFICA TIONS

- heavy duty forged stainless steel hinges with stainless steel pins
- 2. automatic hold open arm
- 3. 1-1/2" drain coupling
- 4. Standard slam lock
- 5. 1/4" aluminum diamond pattern plate cover
- 1/4" aluminum channel frame with recessed anchors
- 7. Heavy duty check chain
- 8. Stainless steel lifting mechanism

SHOP FINISH:

ALUMINUM: MILL FINISH

HARDWARE: TYPE 316 STAINLESS STEEL

(unless otherwise specified)

REINFORCED FOR H20 LOADING