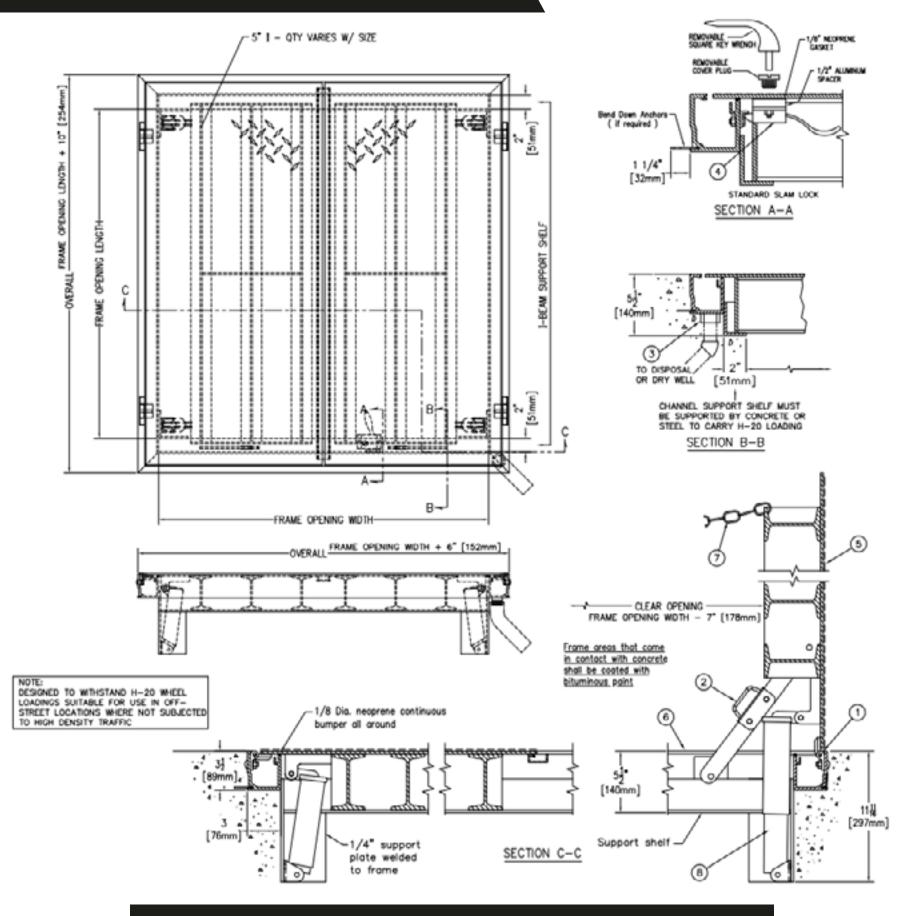

## SPECIFICA TIONS

- heavy duty forged stainless steel hinges with stainless steel pins
- 2. automatic hold open arm
- 3. 1-1/2" drain coupling
- 4. Standard slam lock
- 5. 1/4" aluminum diamond pattern plate cover
- 1/4" aluminum channel frame with recessed anchors
- 7. Heavy duty check chain
- 8. Stainless steel lifting mechanism

SHOP FINISH:

ALUMINUM: MILL FINISH

HARDWARE: TYPE 316 STAINLESS STEEL

(unless otherwise specified)

REINFORCED FOR H20 LOADING

## INSTALLER NOTES:

- A. Use caution. Cover is spring loaded. Do not remove safety shipping bolt until unit is to be installed and in normal horizontal operating position.
- B. Be sure unit is set on slight pitch toward drain corner.
- C. Before anchoring in place open and close door. Check to see that the door in the closed position rests on the frame all around. If not, shim under the frame at the proper corner.
- D. Do not reduce 1 1/2" drain pipe to dry well or disposal system.
- E. Bend down anchors if required