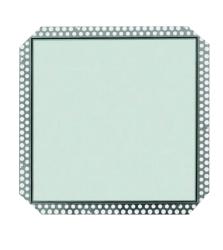

#### **DESCRIPTION**

The Drywall Bead Flange for Ceiling provides a seamless and invisible solution for accessing electrical, plumbing, HVAC, and other necessities behind your walls.

This access panel features a removable drywall inlay that blends flawlessly with your surroundings, and touch latches for easy opening without requiring any tools. Crafted for convenience and durability, this access panel ensures easy entry into concealed spaces while maintaining the integrity of your drywall

### SKU: BAC-IVHDFC **INVISA HATCH DRYWALL AY MUD IN FLANGE**

FOR CEILING

# INVISA HATCH DRYWALL INLAY MUD IN FLANGE FOR CEILING