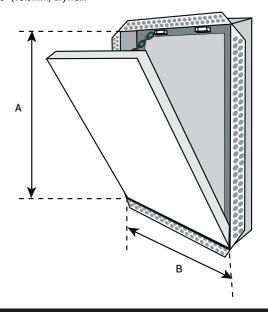

#### ■ DIMENSIONS AND APPEARANCE

>> CLICK TO VIEW ADDITIONAL DETAILS AND PRICING <<

**AVAILABLE IN THE FOLLOWING STANDARD SIZES:** 

| System IVHDFC                                                                | Dimension                                                    |                                                              |  |  |  |
|------------------------------------------------------------------------------|--------------------------------------------------------------|--------------------------------------------------------------|--|--|--|
| CODE                                                                         | A<br>inch I mm                                               | B<br>inch I mm                                               |  |  |  |
| DF203203G127<br>DF305305G127<br>DF406406G127<br>DF508508G127<br>DF610610G127 | 8"   203<br>12"   305<br>16"   406<br>20"   508<br>24"   610 | 8"   203<br>12"   305<br>16"   406<br>20"   508<br>24"   610 |  |  |  |