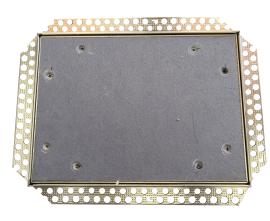

#### **DESCRIPTION**

The Drywall Bead Flange for Ceiling provides a seamless and invisible solution for accessing electrical, plumbing, HVAC, and other necessities behind your walls.

This access panel features a removable drywall inlay that blends flawlessly with your surroundings, and touch latches for easy opening without requiring any tools. Crafted for convenience and durability, this access panel ensures easy entry into concealed spaces while maintaining the integrity of your drywall

### SKU: BAC-IVHDFC **INVISA HATCH DRYWALL AY MUD IN FLANGE**

FOR CEILING

# INVISA HATCH DRYWALL INLAY MUD IN FLANGE FOR CEILING