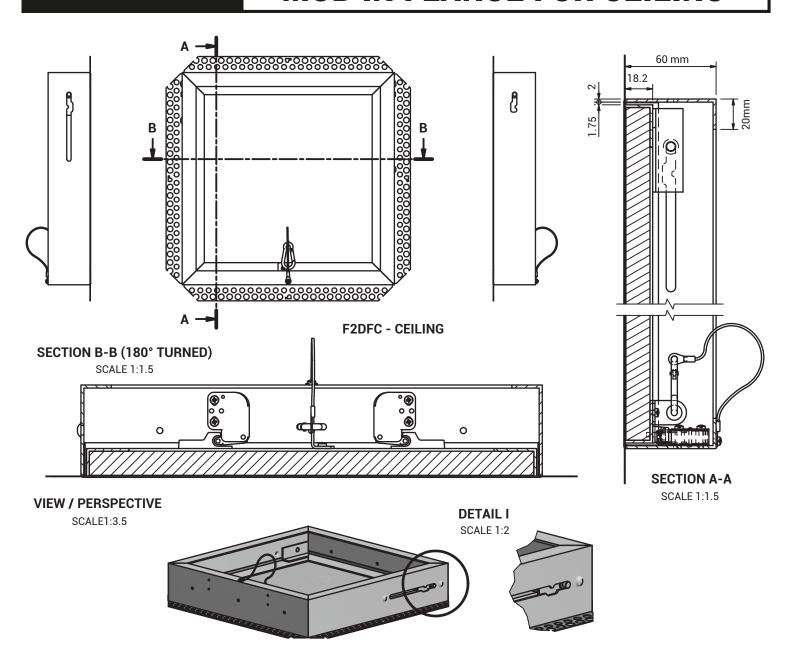

### SKU: BAC-IVHDFC **INVISA HATCH DRYWALL AY MUD IN FLANGE**

FOR CEILING

# INVISA HATCH DRYWALL INLAY MUD IN FLANGE FOR CEILING