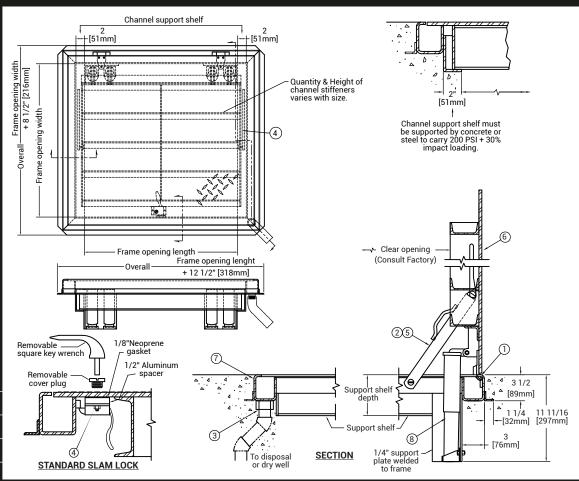

SPECIFICATIONS

- 01. Heavy duty forged brass hinges with stainless steel pins.
- 02. Guide arm (If req'd)
- 03. 1-1/2" drain coupling 04. Standard slam lock
- 05. Automatic hold open arm with red vinyl
- grip 06. 3/8" Steel diamond pattern plate cover 07. 1/4" Steel channel frame with welded 1
- 1/4" x 1 1/4" anchor flange 08. Spring lifting mechanism

SHOP FINISH: STEEL: Red oxide primer HARDWARE: Non-corrosive materials (Unless otherwise specified)

Reinforced for 200lbs. per sq. inch + 30% impact

This product may be installed on either a flat or sloping roof. When installed on a slope, the hinge side must run parallel with the slope. If slope exceeds 30%, advise factory for modification.

### INSTALLER NOTES:

A. Use caution. Cover is spring loaded. Do not remove safety shipping bolt until unit is to be installed and in normal horizontal operating position.

B. Be sure unit is set on slight pitch toward drain corner.

C. Before anchoring in place open and close door. Check to see that the door in the closed position rests on the frame all around. If not, shim under the frame at the proper corner.

D. Do not reduce 1 1/2" drain pipe to dry well or disposal system.

E. Bend down anchors if required

### For a complete list of options visit www.BestAccessDoors.ca

| QTY TYPE | SIZE (INCHES)<br>WIDTH X LENGTH           | SELF DEPTH     |
|----------|-------------------------------------------|----------------|
| HLC-1    | 2'-0" X 2'-0"<br>[610mm] x [610mm]        | 6 5/8" [168mm] |
| HLC-2    | 2'-6" X 2'-6"<br>[762mm] x [762mm]        | 7 5/8" [194mm] |
| HLC-3    | <b>3'-0" X 2'-6"</b><br>[914mm] x [762mm] | 7 5/8" [194mm] |
| HLC-4    | 3'-0" X 3'-0"<br>[914mm] x [914mm]        | 8 5/8" [219mm] |