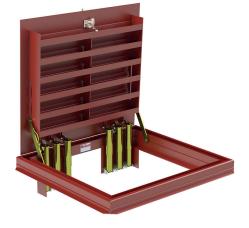

SPECIFICATIONS

- 01. Heavy duty forged brass hinges with stainless steel pins.
- 02. Guide arm (If req'd)
- 03. 1-1/2" drain coupling 04. Standard slam lock
- 05. Automatic hold open arm with red vinyl
- grip 06. 3/8" Steel diamond pattern plate cover 07. 1/4" Steel channel frame with welded 1
- 1/4" x 1 1/4" anchor flange 08. Spring lifting mechanism

SHOP FINISH: STEEL: Red oxide primer HARDWARE: Non-corrosive materials (Unless otherwise specified)

Reinforced for 200lbs. per sq. inch + 30% impact

This product may be installed on either a flat or sloping roof. When installed on a slope, the hinge side must run parallel with the slope. If slope exceeds 30%, advise factory for modification.

# SUBMITTAL/TECHNICAL DATA SHEET

SKU: **BAC-HLC SINGLE LEAF ACCESS DOOR** EXTERIOR - TYPE HLC

DIMENSIONS AND APPEARANCE

>> CLICK TO VIEW ADDITIONAL DETAILS AND PRICING <<