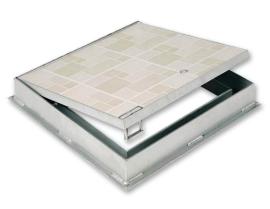

#### **APPLICATIONS**

Designed for interior and exterior applications that require an access opening that will blend in with the surrounding floor material

#### **FEATURES**

- Recessed 1" to accommodate ceramic tile/concrete flooring
- Door panel is equipped with a flush aluminum drop handle and an automatic hold open arm

## SKU: BAC-HFRT-1 FLOOR HATCH

RECESSED 1" FOR CERAMIC TILE