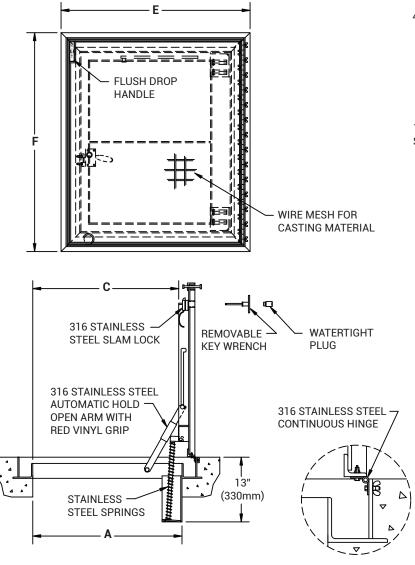

#### **FEATURES**

- Recessed 1" to accommodate ceramic tile/concrete flooring
- Door panel is equipped with a flush aluminum drop handle and an automatic hold open arm

#### SPECIFICATIONS

MATERIAL: Aluminum door and frame; stainless steel hinges and hardware

DOOR: 1/4" smooth aluminum plate reinforced for live load of 300 lb/sq. ft. Extruded edging is welded to door panel, providing a 1" recess

FRAME: Channel frame fabricated from aluminum extrusion with 1 1/2" drainage coupling and integral 1" anchor flange

HINGE: Stainless steel continuous piano hinge

**OPENING DEVICE: Automatic** Hold-Open Arm with red vinyl grip allows door panel to open to 90 degrees, locking door in open position, and allowing for easy control when closing door panel. Stainless Steel Open Compression Springs provide lift assist. Available with electrical actuators, operated by wall mounted push button switch, and remote control

STANDARD LATCH: Stainless steel slam lock with a fixed inside handle, removable outside handle, and removable threaded plug

FINISH: Mill finish with bituminous coating applied to exterior of frame

For a complete list of options visit www.BestAccessDoors.ca