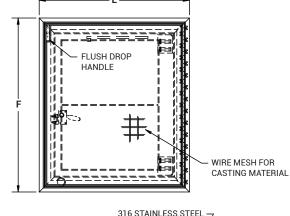

#### **FEATURES**

- Recessed 1" to accommodate ceramic tile/concrete flooring
- Door panel is equipped with a flush aluminum drop handle and an automatic hold open arm

#### SPECIFICATIONS

MATERIAL: Aluminum door and frame; stainless steel hinges and hardware

DOOR: 1/4" smooth aluminum plate reinforced for live load of 300 lb/sq. ft. Extruded edging is welded to door panel, providing a 1" recess

FRAME: Channel frame fabricated from aluminum extrusion with 1 1/2" drainage coupling and integral 1" anchor flange

HINGE: Stainless steel continuous piano hinge

**OPENING DEVICE: Automatic** Hold-Open Arm with red vinyl grip allows door panel to open to 90 degrees, locking door in open position, and allowing for easy control when closing door panel. Stainless Steel Open Compression Springs provide lift assist. Available with electrical actuators, operated by wall mounted push button switch, and remote control

STANDARD LATCH: Stainless steel slam lock with a fixed inside handle, removable outside handle, and removable threaded plug

FINISH: Mill finish with bituminous coating applied to exterior of frame

For a complete list of options visit www.BestAccessDoors.ca