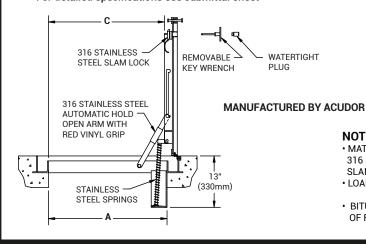

FRAME: Channel frame fabricated from aluminum extrusion with 1 1/2" drainage coupling and integral 1" anchor flange

HINGE: Stainless steel continuous piano hinge

**OPENING DEVICE: Automatic** Hold-Open Arm with red vinyl grip allows door panel to open to 90 degrees, locking door in open position, and allowing for easy control when closing door panel. Stainless Steel Open Compression Springs provide lift assist. Available with electrical actuators, operated by wall mounted push button switch, and remote control

STANDARD LATCH: Stainless steel slam lock with a fixed inside handle, removable outside handle, and removable threaded plug

FINISH: Mill finish with bituminous coating applied to exterior of frame

For a complete list of options visit www.BestAccessDoors.ca

\* DOUBLE LEAF For detailed specifications see submittal sheet

• MATERIAL: ALUMINUM WITH SPRINGS, 316 STAINLESS STEEL NUTS & BOLTS, SLAMLOCK, HINGES AND HOLD OPEN ARM.

CONTINUOUS HINGE

- · LOADING: 300 LBS. PER SQ. FOOT (1464 KG. PER SQ. M)
- · BITUMINOUS COATING IS APPLIED TO AREA OF FRAME IN CONTACT WITH CONCRETE.

#### NOTES:

- MATERIAL: ALUMINUM WITH SPRINGS, 316 STAINLESS STEEL NUTS & BOLTS, SLAMLOCK, HINGES AND HOLD OPEN ARM.
- LOADING: 300 LBS. PER SQ. FOOT (1464 KG. PER SQ. M)
- BITUMINOUS COATING IS APPLIED TO AREA OF FRAME IN CONTACT WITH CONCRETE.