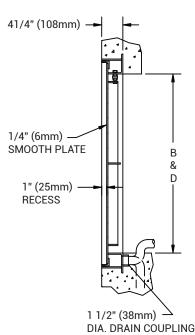

#### **FEATURES**

- Recessed 1" to accommodate ceramic tile/concrete flooring
- Door panel is equipped with a flush aluminum drop handle and an automatic hold open arm

#### SPECIFICATIONS

MATERIAL: Aluminum door and frame; stainless steel hinges and hardware

DOOR: 1/4" smooth aluminum plate reinforced for live load of 300 lb/sq. ft. Extruded edging is welded to door panel, providing a 1" recess

FRAME: Channel frame fabricated from aluminum extrusion with 1 1/2" drainage coupling and integral 1" anchor flange

HINGE: Stainless steel continuous piano hinge

**OPENING DEVICE: Automatic** Hold-Open Arm with red vinyl grip allows door panel to open to 90 degrees, locking door in open position, and allowing for easy control when closing door panel. Stainless Steel Open Compression Springs provide lift assist. Available with electrical actuators, operated by wall mounted push button switch, and remote control