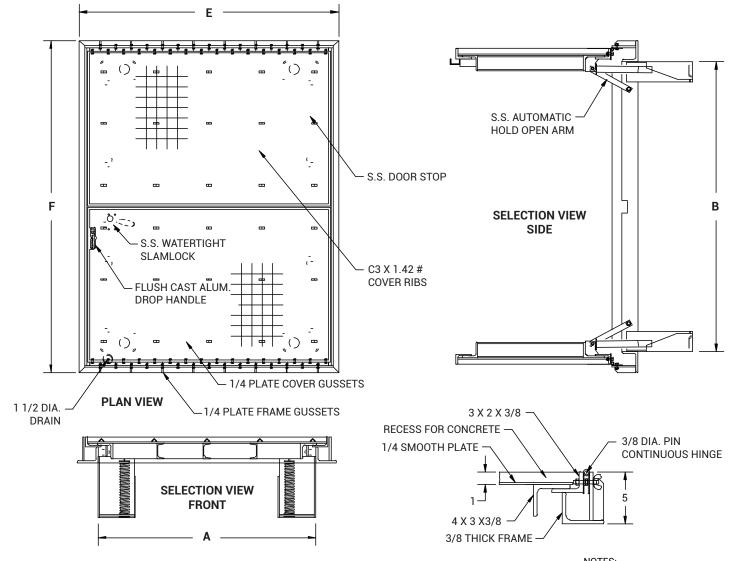

\* DOUBLE LEAF For detailed specifications see submittal sheet

• MATERIAL: ALUMINUM WITH SPRINGS, 316 STAINLESS STEEL NUTS & BOLTS, SLAMLOCK, HINGES AND HOLD OPEN ARM.

CONTINUOUS HINGE

- · LOADING: 300 LBS. PER SQ. FOOT (1464 KG. PER SQ. M)
- · BITUMINOUS COATING IS APPLIED TO AREA OF FRAME IN CONTACT WITH CONCRETE.

# HINGED FLOOR HATCH RECESSED 1" FOR CERAMIC TILE - SINGLE LEAF

| NOMINAL DOOR SIZE     | FRAME OF   | PENING     | CLEAR OPENING |            | OVERALL SIZE |            | WEIGHT    |
|-----------------------|------------|------------|---------------|------------|--------------|------------|-----------|
| in. (mm)              | A in. (mm) | B in. (mm) | C in. (mm)    | D in. (mm) | E in. (mm)   | F in. (mm) | LBS. (KG) |
| 24 x 24 (610 x 610)   | 24 (610)   | 24 (610)   | 23 (584)      | 24 (610)   | 32 (813)     | 32 (813)   | 70 (32)   |
| 24 x 30 (610 x 762)   | 24 (610)   | 30 (762)   | 23 (584)      | 30 (762)   | 32 (813)     | 38 (965)   | 80 (37)   |
| 24 x 36 (610 x 914)   | 24 (610)   | 36 (914)   | 23 (584)      | 36 (914)   | 32 (813)     | 44 (1118)  | 90 (41)   |
| 30 x 30 (762 x 762)   | 30 (762)   | 30 (762)   | 28 (711)      | 30 (762)   | 38 (965)     | 38 (965)   | 110 (50)  |
| 30 x 36 (762 x 914)   | 30 (762)   | 36 (762)   | 28 (711)      | 36 (762)   | 38 (965)     | 44 (1118)  | 100 (45)  |
| 36 x 36 (914 x 914)   | 36 (914)   | 36 (762)   | 34 (864)      | 36 (762)   | 44 (1118)    | 44 (1118)  | 115 (52)  |
| 42 x 42 (1067 x 1067) | 42 (1067)  | 42 (1067)  | 40 (1016)     | 42 (1067)  | 50 (1270)    | 50 (1270)  | 140 (64)  |

#### NOTES:

- MATERIAL: ALUMINUM WITH SPRINGS, 316 STAINLESS STEEL NUTS & BOLTS, SLAMLOCK, HINGES AND HOLD OPEN ARM.
- LOADING: 300 LBS. PER SQ. FOOT (1464 KG. PER SQ. M)
- BITUMINOUS COATING IS APPLIED TO AREA OF FRAME IN CONTACT WITH CONCRETE.

# BAC-HFRT-1 1" FOR CERAMIC TILE - DOUBLE LEAF

| NOMINAL DOOR SIZE     | FRAME OPENING |            | CLEAR OPENING |            | OVERALL SIZE |            | WEIGHT    |
|-----------------------|---------------|------------|---------------|------------|--------------|------------|-----------|
| in. (mm)              | A in. (mm)    | B in. (mm) | C in. (mm)    | D in. (mm) | E in. (mm)   | F in. (mm) | LBS. (KG) |
| 48 x 48 (1220 x 1220) | 48 (1220)     | 48 (1220)  | 47 (1193)     | 48 (1220)  | 56 (1422)    | 56 (1422)  | 195 (89)  |
| 48 x 72 (1220 x 1829) | 48 (1220)     | 72 (1828)  | 47 (1193)     | 72 (1828)  | 56 (1422)    | 80 (2032)  | 265 (120) |
| 60 x 60 (1524 x 1524) | 60 (1524)     | 60 (1524)  | 59 (1498)     | 60 (1524)  | 68 (1727)    | 68 (1727)  | 275 (125) |

#### NOTES:

- MATERIAL: ALUMINUM
- · LOADING: 300 LBS. PER SQ. FT.
- 316 STAINLESS STEEL BOLTS HINGES AND HOLD OPEN ARM