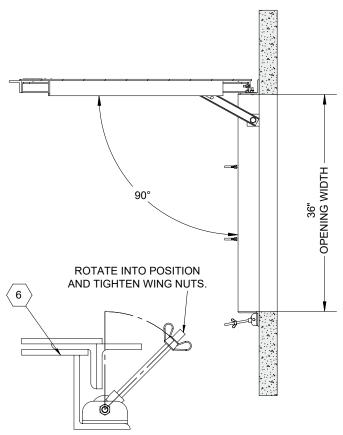

HINGE: Heavy duty Type 316 Stainless Steel butt hinges.

**HOLD OPEN ARM**: Type 316 Stainless Steel automatic hold open arm locks cover in open position.

LATCH: Type 316 Stainless Steel pressure locks.

GASKET: EPDM rubber gasket seal, water and odor resistant

FLOOR DOOR SIZE: 36" (WIDTH) x 36" (LENGTH)

CLEAR UNOBSTRUCTED OPENING:

35" (WIDTH) x 34" (LENGTH)

OPENING: 36" (WIDTH) x 36" (LENGTH)

PRESSURE LOCK LATCH DETAIL