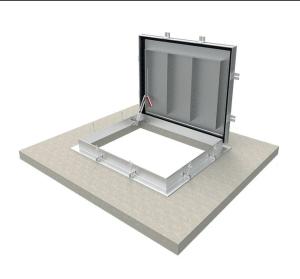

### **DESCRIPTION**

Water Tight Well Hatch is designed for water-tightness up to 10 foot water column and 625psf load capacity. With waterproof gaskets and pressure locks, this hatch design is ideal for wells and areas prone to flooding.

#### **FEATURES**

- Pressure Locks.
- Surface Mount.
- · Water and Odor Resistant Gasket.
- Submersible.

#### **SPECIFICATIONS**

LOAD: 625psf live load

DOOR: Single Leaf

MATERIAL:

Aluminum 3/16 inch, mill finish.

COVER: Diamond tread plate.

FRAME: Angle.

INSTALLATION: Surface mount, mechanically fastened.