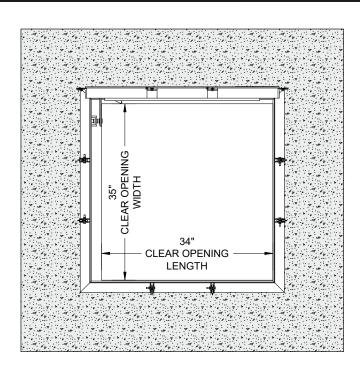

FLOOR DOOR SIZE: 36" (WIDTH) x 36" (LENGTH)

CLEAR UNOBSTRUCTED OPENING:

35" (WIDTH) x 34" (LENGTH)

OPENING: 36" (WIDTH) x 36" (LENGTH)

PRESSURE LOCK LATCH DETAIL