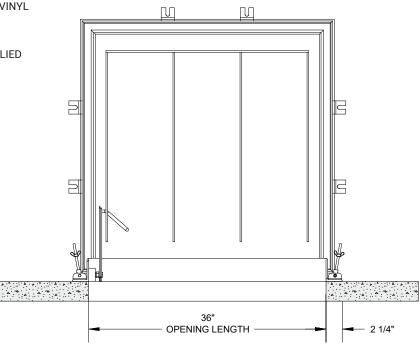

#### ■ DIMENSIONS AND APPEARANCE

FLOOR DOOR SIZE: 36" (WIDTH) x 36" (LENGTH)

CLEAR UNOBSTRUCTED OPENING:

35" (WIDTH) x 34" (LENGTH)

OPENING: 36" (WIDTH) x 36" (LENGTH)

PRESSURE LOCK LATCH DETAIL