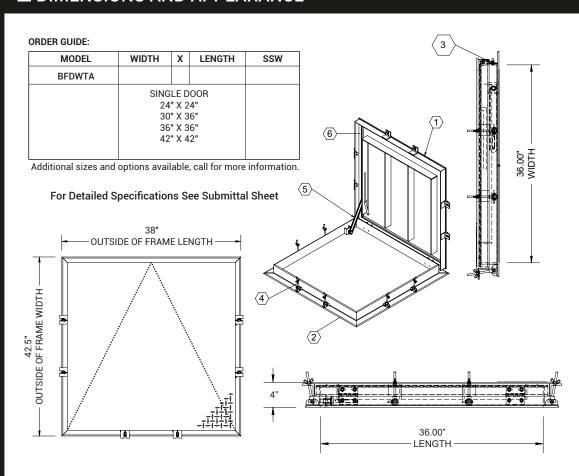

#### ■ DIMENSIONS AND APPEARANCE

#### SPECIFICATIONS:

- (1) DOOR: ALUMINUM, 1/4" DIAMOND PLATE, MILL FINISH WITH A LIVE LOAD OF 625 PSF WITH A MAXIMUM DEFLECTION OF L/160.
- $\langle 2 \rangle$  **FRAME**: ALUMINUM, 1/4" EXTRUSION, MILL FINISH.
- $\overline{(3)}$  **HINGES**: TYPE 316 STAINLESS STEEL.
- $\overline{\langle 4 \rangle}$  PRESSURE LOCK LATCHES: TYPE 316 STAINLESS STEEL .
- (5) HOLD-OPEN ARM: : TYPE 316 STAINLESS STEEL WITH RED VINYL GRIP HANDLE.
- 6 WATER TIGHT GASKET: EPDM, AROUND ENTIRE HATCH.
- (7) CERTIFICATIONS: TESTED TO BE WATER TIGHT UNDER APPLIED PRESSURE OF A 10 FOOT COLUMN OF WATER.

FLOOR DOOR SIZE: 36" (WIDTH) x 36" (LENGTH)

CLEAR UNOBSTRUCTED OPENING:

35" (WIDTH) x 34" (LENGTH)

OPENING: 36" (WIDTH) x 36" (LENGTH)

PRESSURE LOCK LATCH DETAIL