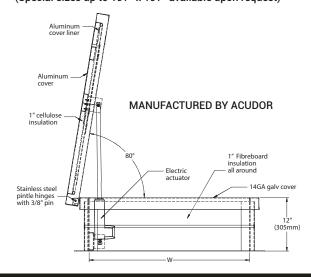

# **SPECIFICATIONS**

COVER: Double-skin construction ("in box type design") with 1" cellulose insulation and a continuous EPDM foam weather/draft seal gasket that is attached to the inside of cover to provide a flush, tight fit. Designed to support a live load of 40lbs./sq. ft

CURB: 1" thick fiberboard roof insulation at curb exterior. Curb is 12" high, with 3.375" wide bottom flange and pre-drilled mounting holes

OPENING: Convenient electric actuation with options of Push Button Switch, Key Switch and/or Remote Control. Can be kept open at any angle for ventilation. Single covers with more than one actuator operate on synchronous mode. Hatches with more than one cover have at least two actuators which need to be operated in sequence. Battery back-up is provided for emergency exits to ensure power supply in case of power outage. Control Box keeps the batteries charged.

DOOR LATCH: Self Locking feature of Electric Actuator replaces need for conventional locks in standard designs Additional locking arrangements available upon request.

FINISH: Aluminum: Mill Finish grey paint.

(Special sizes up to 197" x 197" available upon request)