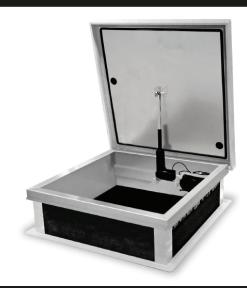

# **APPLICATION**

Acudor Electric Actuation Roof Hatches are designed to provide convenient, economical access to the roof of a building with the ease of automation. By adding an electric actuator, our hatch can be opened and closed remotely. This feature is available on small ladder access hatches, and more importantly on larger equipment hatches, which are typically heavy and difficult to operate.

### **FEATURES**

- Choice of operating switch and/or remote control
- 12V/24V DC Electrical Actuator. Suitable for mains supply AC 120V/60Hz or 230V/50Hz
- · Can open to any angle up to 80 degrees max
- Battery back-up
- Synchronized operation for large sizes

# **SPECIFICATIONS**

COVER: Double-skin construction ("in box type design") with 1" cellulose insulation and a continuous EPDM foam weather/draft seal gasket that is attached to the inside of cover to provide a flush, tight fit. Designed to support a live load of 40lbs./sq. ft

CURB: 1" thick fiberboard roof insulation at curb exterior. Curb is 12" high, with 3.375" wide bottom flange and pre-drilled mounting holes

OPENING: Convenient electric actuation with options of Push Button Switch, Key Switch and/or Remote Control. Can be kept open at any angle for ventilation. Single covers with more than one actuator operate on synchronous mode. Hatches with more than one cover have at least two actuators which need to be operated in sequence. Battery back-up is provided for emergency exits to ensure power supply in case of power outage. Control Box keeps the batteries charged.

DOOR LATCH: Self Locking feature of Electric Actuator replaces need for conventional locks in standard designs Additional locking arrangements available upon request.

FINISH: Aluminum: Mill Finish grey paint.