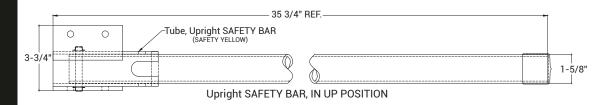

#### BENEFITS:

• The Upright Safety Bar is designed to assist in the safe passage when exiting and entering the roof hatch. A heavy- duty, hinged steel mechanism allows the upward and downward movement of the bright yellow safety bar.

• No need to attach bar to center of ladder rungs. Upright Safety Bar has been designed to provide the safest way to exit and enter a roof hatch without restiricting the opening or footing on the top rungs of the ladder.

#### **QUALITY DESIGN & CONSTRUCTION:**

· Simple and safe lift-and-lock into place movement

- · Side location for safer and more convenient passage
- · Automatically locks when fully extended
- Shipped as a separate unit. Also, available assembled to roof hatch

· Designed for hatches 4-foot and smaller on the ladder side

 Designed to provide approximately 42" height above ladder

For a complete list of options visit www.BestAccessDoors.ca