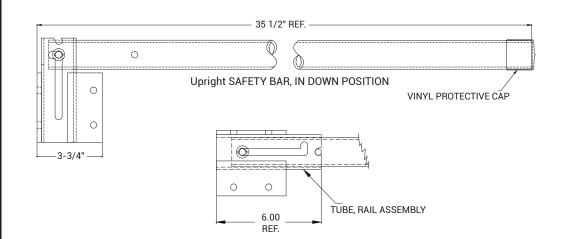

#### BENEFITS:

• The Upright Safety Bar is designed to assist in the safe passage when exiting and entering the roof hatch. A heavy- duty, hinged steel mechanism allows the upward and downward movement of the bright yellow safety bar.

• No need to attach bar to center of ladder rungs. Upright Safety Bar has been designed to provide the safest way to exit and enter a roof hatch without restiricting the opening or footing on the top rungs of the ladder.

#### **QUALITY DESIGN & CONSTRUCTION:**

· Simple and safe lift-and-lock into place movement

- · Side location for safer and more convenient passage
- · Automatically locks when fully extended
- Shipped as a separate unit. Also, available assembled to roof hatch

· Designed for hatches 4-foot and smaller on the ladder side

 Designed to provide approximately 42" height above ladder

For a complete list of options visit www.BestAccessDoors.ca