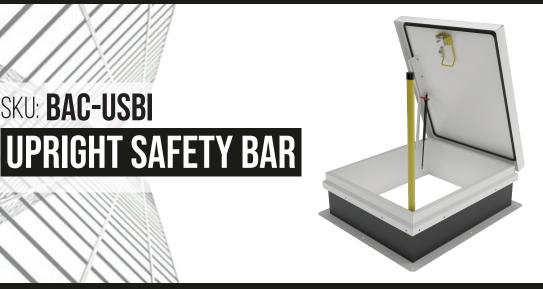

## DIMENSIONS AND APPEARANCE

SKU: BAC-USBI

>> CLICK TO VIEW ADDITIONAL DETAILS AND PRICING <<