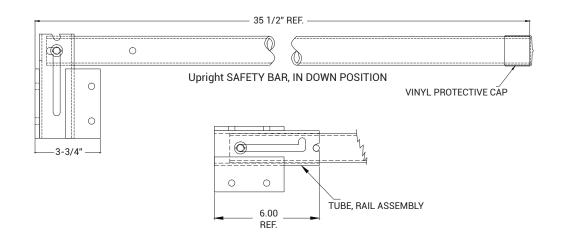

### **BENEFITS:**

- The Upright Safety Bar is designed to assist in the safe passage when exiting and entering the roof hatch. A heavy- duty, hinged steel mechanism allows the upward and downward movement of the bright yellow safety bar.
- No need to attach bar to center of ladder rungs. Upright Safety Bar has been designed to provide the safest way to exit and enter a roof hatch without restiricting the opening or footing on the top rungs of the ladder.

### **QUALITY DESIGN & CONSTRUCTION:**

- Simple and safe lift-and-lock into place movement
- Side location for safer and more convenient passage
- · Automatically locks when fully extended
- Shipped as a separate unit. Also, available assembled to roof hatch
- Designed for hatches 4-foot and smaller on the ladder side
- Designed to provide approximately 42" height above ladder

## ■ DIMENSIONS AND APPEARANCE

>> CLICK TO VIEW ADDITIONAL DETAILS AND PRICING <<