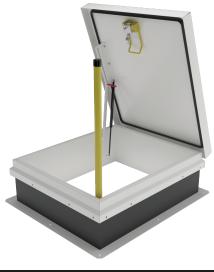

### **BENEFITS:**

- The Upright Safety Bar is designed to assist in the safe passage when exiting and entering the roof hatch. A heavy- duty, hinged steel mechanism allows the upward and downward movement of the bright yellow safety bar.
- No need to attach bar to center of ladder rungs. Upright Safety Bar has been designed to provide the safest way to exit and enter a roof hatch without restiricting the opening or footing on the top rungs of the ladder.

### **QUALITY DESIGN & CONSTRUCTION:**

- Simple and safe lift-and-lock into place movement
- Side location for safer and more convenient passage
- · Automatically locks when fully extended
- Shipped as a separate unit. Also, available assembled to roof hatch
- Designed for hatches 4-foot and smaller on the ladder side
- Designed to provide approximately 42" height above ladder