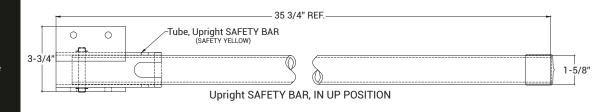

### **BENEFITS:**

- The Upright Safety Bar is designed to assist in the safe passage when exiting and entering the roof hatch. A heavy- duty, hinged steel mechanism allows the upward and downward movement of the bright yellow safety bar.
- No need to attach bar to center of ladder rungs. Upright Safety Bar has been designed to provide the safest way to exit and enter a roof hatch without restiricting the opening or footing on the top rungs of the ladder.

### **QUALITY DESIGN & CONSTRUCTION:**

- Simple and safe lift-and-lock into place movement
- Side location for safer and more convenient passage
- · Automatically locks when fully extended
- Shipped as a separate unit. Also, available assembled to roof hatch
- Designed for hatches 4-foot and smaller on the ladder side
- Designed to provide approximately 42" height above ladder

## ■ DIMENSIONS AND APPEARANCE

>> CLICK TO VIEW ADDITIONAL DETAILS AND PRICING <<