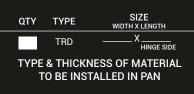

### For a complete list of options visit www.BestAccessDoors.ca

(TOTAL THICKNESS MUST BE 1" [25mm])

To view Pricing and Additional Product Info.