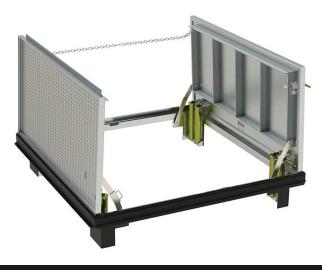

## **SPECIFICATIONS**

- 01. Automatic lock open arm
- 02. 1/4" Aluminum cover (cover reinf. for 150
- lbs per sq. foot live load) 03. Bilco 1/4" Aluminum channel with extruded 1" anchor flange
- 04. Standard slam lock 05.
- Terrazzo reinf. wire mesh (2"x1"x.063 Galv.) 06. Standard slam lock
- 07. Removable square key wrench
- 08. Spring lifting mechanism
- 09. Heavy duty check chain
- 10. Guide arm (If req'd)

SHOP FINISH: ALUMINUM: Mill finish HARDWARE: Non-corrosive materials

(Unless otherwise specified)

Reinforced for 150 Lbs. Per Sq. Ft. (732 KG. Per Sq. Meter) live load