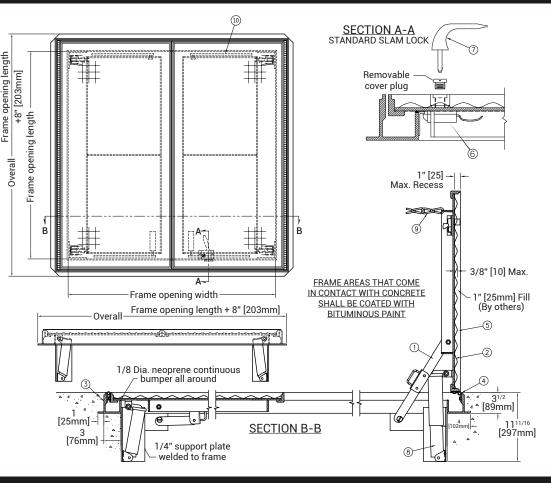

## **SPECIFICATIONS**

- 01. Automatic lock open arm
- 02. 1/4" Aluminum cover (cover reinf. for 150
- lbs per sq. foot live load) 03. Bilco 1/4" Aluminum channel with extruded 1" anchor flange
- 04. Standard slam lock 05.
- Terrazzo reinf. wire mesh (2"x1"x.063 Galv.) 06. Standard slam lock
- 07. Removable square key wrench
- 08. Spring lifting mechanism
- 09. Heavy duty check chain
- 10. Guide arm (If req'd)

SHOP FINISH: ALUMINUM: Mill finish HARDWARE: Non-corrosive materials

(Unless otherwise specified)

Reinforced for 150 Lbs. Per Sq. Ft. (732 KG. Per Sq. Meter) live load

#### **INSTALLER NOTES:**

A. Use caution. Cover is spring loaded. Do not remove safety shipping bolt until unit is to be installed and in normal horizontal operating position.

B. Before anchoring in place open and close door. Check to see that the door in the closed position rests on the frame all around. If not, shim under the frame at the proper corner.