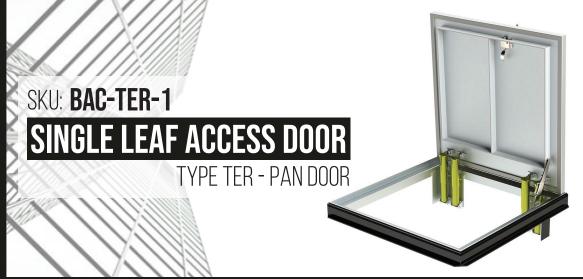

For a complete list of options visit www.BestAccessDoors.ca

OTY

**TYPE** 

TER

TYPE & THICKNESS OF METARIAL TO BE INSTALLED ON PAN

(TOTAL THICKNESS MUST BE 1" [25mm])