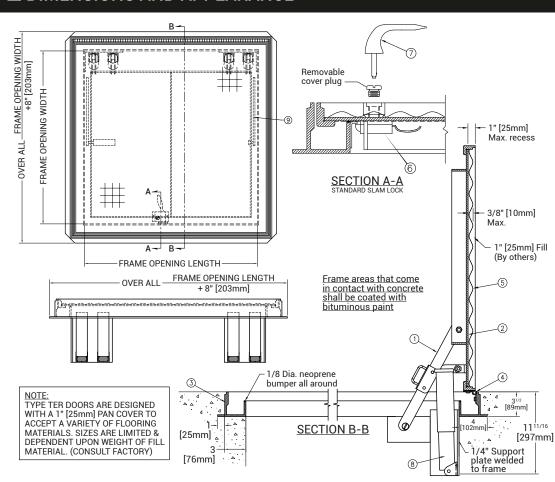

## **SPECIFICATIONS**

- 01. Automatic lock open arm
- 02. 1/4 Aluminum cover (Cover reinforced for 150 lbs per sq. foot live load)
- 03. Bilco 1/4" aluminum channel with extruded 1" anchor flange
- 04. Stainless steel 3" piano hinge
- Terrazzo reinforced wire mesh (2"x1"x.063 galv.) 06. Standard slam lock
- 07. Removable square key wrench
- 08. Spring lifting mechanism
- 9. Guide arm (if req'd)

### SHOP FINISH:

ALUMINUM: Mill finish HARDWARE: Non-corrosive materials (Unless otherwise specified)

Reinforced for 150 lbs. Per sq. Ft. (732 kg. Per sq. Meter) live load

### **INSTALLER NOTES:**

A. Use caution. Cover is spring loaded. Do not remove safety shipping bolt until unit is to be installed and in normal horizontal operating position.

B. Before anchoring in place open and close door. Check to see that the door in the closed position rests on the frame all around. If not, shim under the frame at the proper corner.

## SUBMITTAL/TECHNICAL DATA SHEET

■ DIMENSIONS AND APPEARANCE

>> CLICK TO VIEW ADDITIONAL DETAILS AND PRICING <<