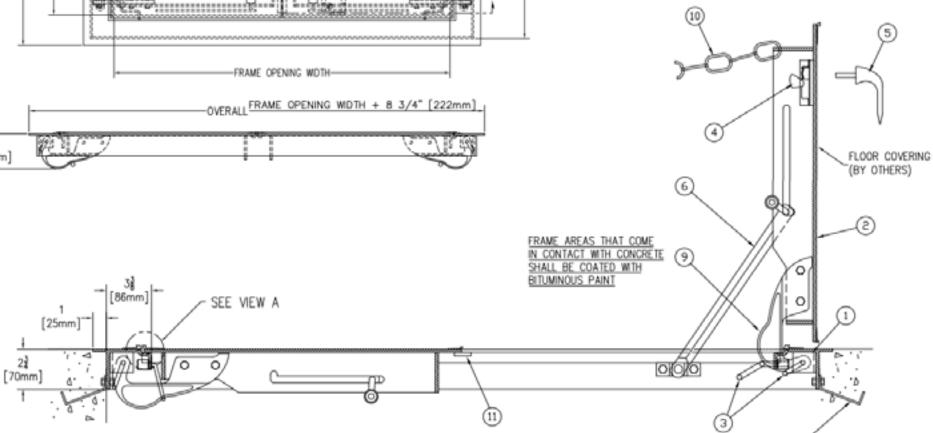

## SPECIFICA TIONS

- 1. EXTRUDED ALUMINUM FRAME
- 2. 1/4" ALUMINUM SMOOTH PLATE COVER
- 3. TORSION/CAM OPERATING MECHANISM
- 4. STANDARD SLAM LOCK
- 5. REMOVABLE SQUARE KEY WRENCH
- 6. AUTOMATIC HOLD OPEN ARM W/ RED VINYL GRIP
- 7. 1/8" X 1" STEEL ANCHOR STRAP
- 8. CONTINUOUS NEOPRENE CUSHION
- 9. STEEL CAST HINGES
- 10. GUARD CHAIN
- 11. 1/4" X 1 1/4" ASTRAGAL.
- 12. GUIDE ARM (IF REQ'D)
- ALUMINUM TILE EDGING AROUND FRAME & COVER.

SHOP FINISH:

ALUMINUM: MILL FINISH

HARDWARE: ZINC PLATED & CHROMATE SEALED

(UNLESS OTHERWISE SPECIFIED)

REINFORCED FOR 150 LBS. PER SQ. FT. (732 KG. PER SQ. METER) LIVE LOAD