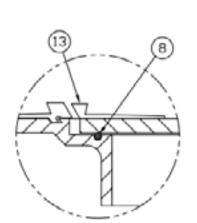

## **CLICK TO VIEW PRICING**

VIEW A
ENLARGED SECTION OF
NEOPRENE CUSHION
& TILE EDGING

## SPECIFICA TIONS

- 1. EXTRUDED ALUMINUM FRAME
- 2. 1/4" ALUMINUM SMOOTH PLATE COVER
- 3. TORSION/CAM OPERATING MECHANISM
- 4. STANDARD SLAM LOCK
- 5. REMOVABLE SQUARE KEY WRENCH
- 6. AUTOMATIC HOLD OPEN ARM W/ RED VINYL GRIP
- 7. 1/8" X 1" STEEL ANCHOR STRAP
- 8. CONTINUOUS NEOPRENE CUSHION
- 9. STEEL CAST HINGES
- 10. GUARD CHAIN
- 11. 1/4" X 1 1/4" ASTRAGAL.
- 12. GUIDE ARM (IF REQ'D)
- ALUMINUM TILE EDGING AROUND FRAME & COVER.