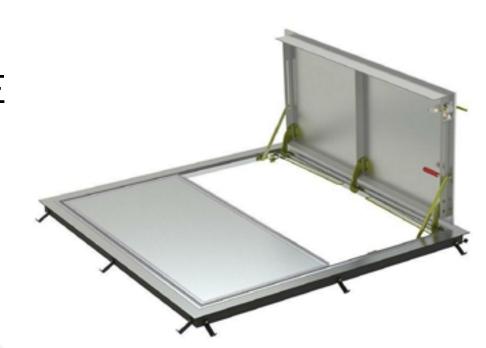

## **BAC-TD**TECHNICAL DATA SHEET

ALUMINUM RECESSED DOUBLE LEAF FLOOR DOOR FOR CARPET/TILE

SKU: BAC-TD

## SPECIFICA TIONS

- 1. EXTRUDED ALUMINUM FRAME
- 2. 1/4" ALUMINUM SMOOTH PLATE COVER
- 3. TORSION/CAM OPERATING MECHANISM
- 4. STANDARD SLAM LOCK
- 5. REMOVABLE SQUARE KEY WRENCH
- 6. AUTOMATIC HOLD OPEN ARM W/ RED VINYL GRIP
- 7. 1/8" X 1" STEEL ANCHOR STRAP
- 8. CONTINUOUS NEOPRENE CUSHION
- 9. STEEL CAST HINGES
- 10. GUARD CHAIN
- 11. 1/4" X 1 1/4" ASTRAGAL.
- 12. GUIDE ARM (IF REQ'D)
- ALUMINUM TILE EDGING AROUND FRAME & COVER.