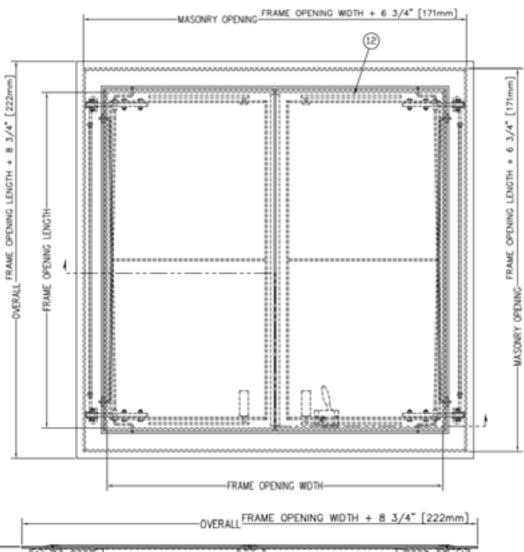

## SPECIFICA TIONS

- 1. EXTRUDED ALUMINUM FRAME
- 2. 1/4" ALUMINUM SMOOTH PLATE COVER
- 3. TORSION/CAM OPERATING MECHANISM
- 4. STANDARD SLAM LOCK
- 5. REMOVABLE SQUARE KEY WRENCH
- 6. AUTOMATIC HOLD OPEN ARM W/ RED VINYL GRIP
- 7. 1/8" X 1" STEEL ANCHOR STRAP
- 8. CONTINUOUS NEOPRENE CUSHION
- 9. STEEL CAST HINGES
- 10. GUARD CHAIN
- 11. 1/4" X 1 1/4" ASTRAGAL.
- 12. GUIDE ARM (IF REQ'D)
- ALUMINUM TILE EDGING AROUND FRAME & COVER.