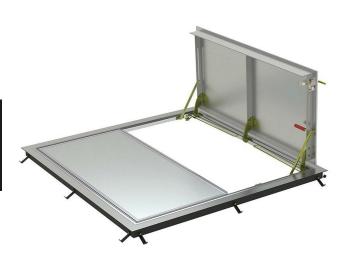

# **SPECIFICATIONS**

- 01. Extruded aluminum frame
- 02. 1/4" Aluminum smooth plate cover
- 03. Torsion/Cam operating mechanism
- 04. Standard slam lock
- 05. Removable square key wrench06. Automatic hold open arm with Red vinyl grip 07. 1/8" x 1" Steel anchor strap
- 08. Continuous neoprene cushion
- 09. Steel cast hinges
- 10. Guard chain
- 11. 1/4" x 1 1/4" Astragal.
- 11. Guide arm (If req'd)
- 12. Aluminum tile edging around frame and

### SHOP FINISH:

ALUMINUM: Mill finish HARDWARE: Non-corrosive materials (Unless otherwise specified)

Reinforced for 150 Lbs. Per Sq. Ft. (732 KG. Per Sq. Meter) live load

# SUBMITTAL/TECHNICAL DATA SHEET

SKU: BAC-TD-4 **DOUBLE LEAF ACCESS DOOR** 