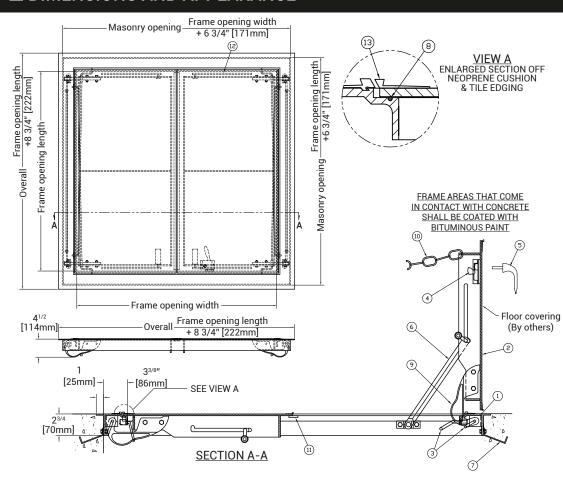

# **SPECIFICATIONS**

- 01. Extruded aluminum frame
- 02. 1/4" Aluminum smooth plate cover
- 03. Torsion/Cam operating mechanism
- 04. Standard slam lock
- 05. Removable square key wrench06. Automatic hold open arm with Red vinyl grip 07. 1/8" x 1" Steel anchor strap
- 08. Continuous neoprene cushion
- 09. Steel cast hinges
- 10. Guard chain
- 11. 1/4" x 1 1/4" Astragal.
- 11. Guide arm (If req'd)
- 12. Aluminum tile edging around frame and

## ■ DIMENSIONS AND APPEARANCE

>> CLICK TO VIEW ADDITIONAL DETAILS AND PRICING <<