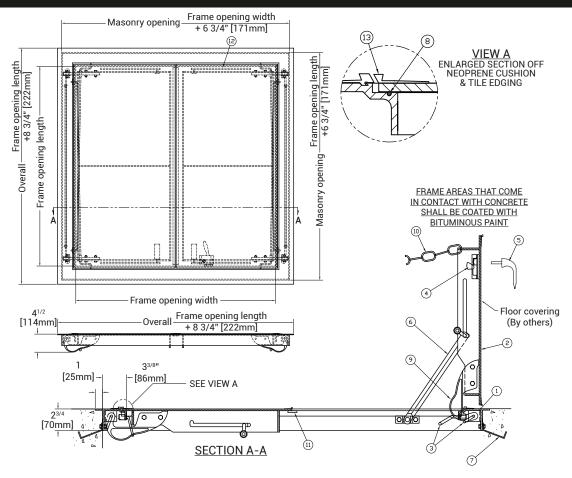

## SPECIFICATIONS

- 01. Extruded aluminum frame
- 02. 1/4" Aluminum smooth plate cover
- 03. Torsion/Cam operating mechanism
- 04. Standard slam lock
- 05. Removable square key wrench 06. Automatic hold open arm with Red vinyl
- grip 07. 1/8" x 1" Steel anchor strap
- 08. Continuous neoprene cushion
- 09. Steel cast hinges
- 10. Guard chain
- 11. 1/4" x 1 1/4" Astragal.
- 11. Guide arm (If req'd)
- 12. Aluminum tile edging around frame and cover

SHOP FINISH:

ALUMINUM: Mill finish HARDWARE: Non-corrosive materials (Unless otherwise specified)

Reinforced for 150 Lbs. Per Sq. Ft. (732 KG. Per Sq. Meter) live load

#### **INSTALLER NOTES:**

A. Use caution. Cover is spring loaded. Do not remove safety shipping bolt until unit is to be installed and in normal horizontal operating position.

B. Before anchoring in place open and close door. Check to see that the door in the closed position rests on the frame all around. If not, shim under the frame at the proper corner.