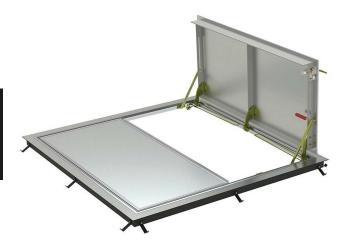

## SPECIFICATIONS

- 01. Extruded aluminum frame
- 02. 1/4" Aluminum smooth plate cover
- 03. Torsion/Cam operating mechanism
- 04. Standard slam lock
- 05. Removable square key wrench 06. Automatic hold open arm with Red vinyl
- grip 07. 1/8" x 1" Steel anchor strap
- 08. Continuous neoprene cushion
- 09. Steel cast hinges
- 10. Guard chain
- 11. 1/4" x 1 1/4" Astragal.
- 11. Guide arm (If req'd)
- 12. Aluminum tile edging around frame and cover

# SKU: BAC-TD-3 DOUBLE LEAF ACCESS DOOR

DIMENSIONS AND APPEARANCE

>> CLICK TO VIEW ADDITIONAL DETAILS AND PRICING <<