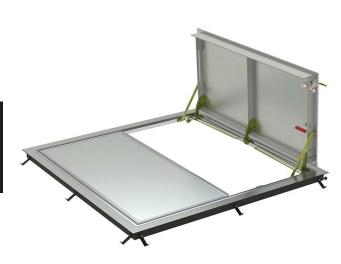

# **SPECIFICATIONS**

- 01. Extruded aluminum frame
- 02. 1/4" Aluminum smooth plate cover
- 03. Torsion/Cam operating mechanism
- 04. Standard slam lock
- 05. Removable square key wrench06. Automatic hold open arm with Red vinyl grip 07. 1/8" x 1" Steel anchor strap
- 08. Continuous neoprene cushion
- 09. Steel cast hinges
- 10. Guard chain
- 11. 1/4" x 1 1/4" Astragal.
- 11. Guide arm (If req'd)
- 12. Aluminum tile edging around frame and

### SHOP FINISH:

ALUMINUM: Mill finish HARDWARE: Non-corrosive materials (Unless otherwise specified)

Reinforced for 150 Lbs. Per Sq. Ft. (732 KG. Per Sq. Meter) live load

#### **INSTALLER NOTES:**

A. Use caution. Cover is spring loaded. Do not remove safety shipping bolt until unit is to be installed and in normal horizontal operating position.

B. Before anchoring in place open and close door. Check to see that the door in the closed position rests on the frame all around. If not, shim under the frame at the proper corner.