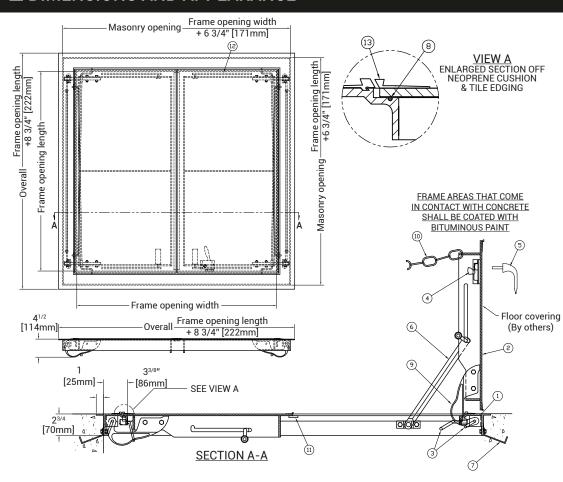

## ■ DIMENSIONS AND APPEARANCE

>> CLICK TO VIEW ADDITIONAL DETAILS AND PRICING <<

# **SPECIFICATIONS**

- 01. Extruded aluminum frame
- 02. 1/4" Aluminum smooth plate cover
- 03. Torsion/Cam operating mechanism
- 04. Standard slam lock
- 05. Removable square key wrench06. Automatic hold open arm with Red vinyl grip 07. 1/8" x 1" Steel anchor strap
- 08. Continuous neoprene cushion
- 09. Steel cast hinges
- 10. Guard chain
- 11. 1/4" x 1 1/4" Astragal.
- 11. Guide arm (If req'd)
- 12. Aluminum tile edging around frame and