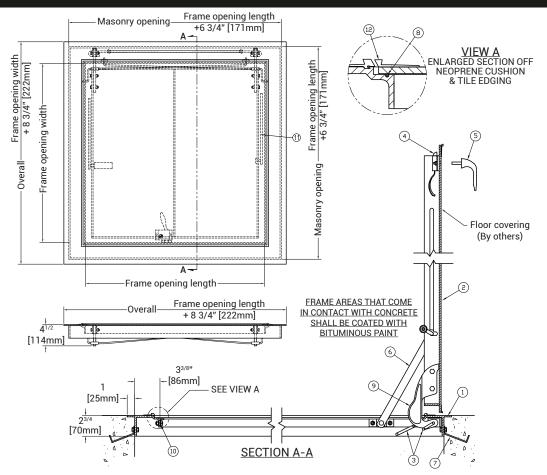

## SPECIFICATIONS

- 01. Extruded aluminum frame
- 02. 1/4" Aluminum smooth plate cover
- 03. Torsion/Cam operating mechanism
- 04. Standard slam lock
- 05. Removable square key wrench 06. Automatic hold open arm with Red vinyl
- grip 07. 1/8" x 1" Steel anchor strap
- 08. Continuous neoprene cushion
- 09. Steel cast hinges
- 10. Lock strike
- 11. Guide arm (If req'd) 12. Aluminum tile edging around frame and cover

### SHOP FINISH:

ALUMINUM: Mill finish HARDWARE: Non-corrosive materials (Unless otherwise specified)

Reinforced for 150 Lbs. Per Sq. Ft. (732 KG. Per Sq. Meter) live load

### INSTALLER NOTES:

A. Use caution. Cover is spring loaded. Do not remove safety shipping bolt until unit is to be installed and in normal horizontal operating position.

B. Before anchoring in place open and close door. Check to see that the door in the closed position rests on the frame all around. If not, shim under the frame at the proper corner.