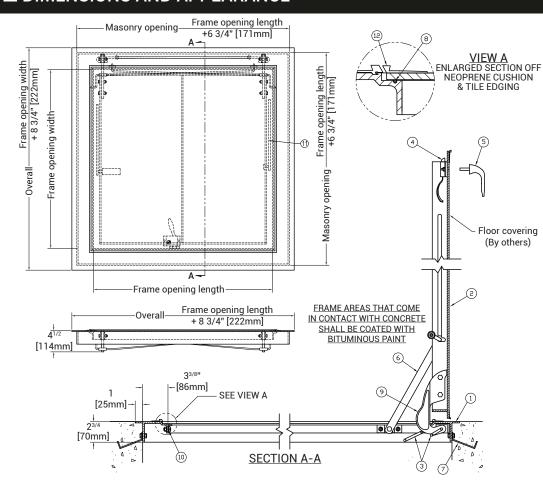

## **SPECIFICATIONS**

- 01. Extruded aluminum frame
- 02. 1/4" Aluminum smooth plate cover
- 03. Torsion/Cam operating mechanism
- 04. Standard slam lock
- 05. Removable square key wrench06. Automatic hold open arm with Red vinyl grip 07. 1/8" x 1" Steel anchor strap
- 08. Continuous neoprene cushion
- 09. Steel cast hinges
- 10. Lock strike
- 11. Guide arm (If req'd)
- 12. Aluminum tile edging around frame and

#### SHOP FINISH:

ALUMINUM: Mill finish HARDWARE: Non-corrosive materials (Unless otherwise specified)

Reinforced for 150 Lbs. Per Sq. Ft. (732 KG. Per Sq. Meter) live load

### INSTALLER NOTES:

A. Use caution. Cover is spring loaded. Do not remove safety shipping bolt until unit is to be installed and in normal horizontal operating position.

B. Before anchoring in place open and close door. Check to see that the door in the closed position rests on the frame all around. If not, shim under the frame at the proper corner.

## ■ DIMENSIONS AND APPEARANCE

>> CLICK TO VIEW ADDITIONAL DETAILS AND PRICING <<