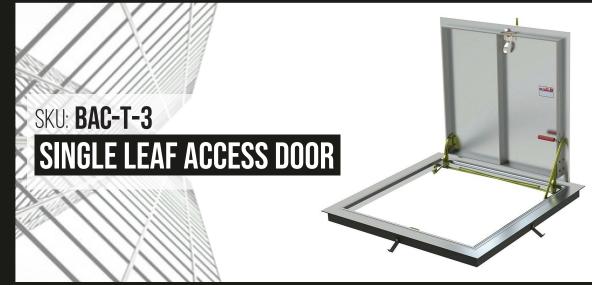

move safety shipping bolt until unit is to be installed and in normal horizontal operating position.

B. Before anchoring in place open and close door. Check to see that the door in the closed position rests on the frame all around. If not, shim under the frame at the proper corner.

### For a complete list of options visit www.BestAccessDoors.ca

| 01 011 7 01 011                        |  |
|----------------------------------------|--|
| T-1 2'-0" X 2'-0"<br>[610mm] X [610mm] |  |
| T-2 2'-6" X 2'-6"<br>[762mm] X [762mm] |  |
| T-3 3'-0" X 2'-6"<br>[914mm] X [762mm] |  |
| T-4 3'-0" X 3'-0"<br>[914mm] X [914mm] |  |
| T-5 3'-6" X 3'-6" [1065mm] X [1065mm]  |  |

TILE SIZE: 1/8" 3/16"

# Scan or (h) Click



To view Pricing and Additional Product Info.

## SUBMITTAL/TECHNICAL DATA SHEET



## ■ DIMENSIONS AND APPEARANCE

>> CLICK TO VIEW ADDITIONAL DETAILS AND PRICING <<



## PROJECT DATA

### Custom Sizes Available - Fast!

|      | PROJECT NAME:         | QTY                                       | W                     | Н | OPTIONS |
|------|-----------------------|-------------------------------------------|-----------------------|---|---------|
|      | ARCHITECT:            |                                           |                       |   |         |
| 50,0 | DEALER:               |                                           |                       |   |         |
|      | CONTRACTOR:           |                                           |                       |   |         |
| 2    | LOCATION:             | SPECIAL                                   | PECIAL