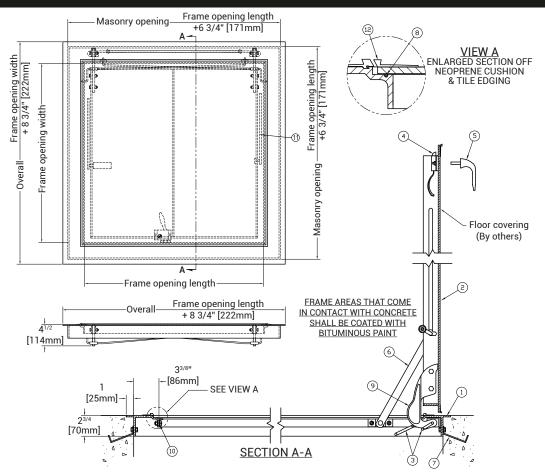

## SPECIFICATIONS

- 01. Extruded aluminum frame
- 02. 1/4" Aluminum smooth plate cover
- 03. Torsion/Cam operating mechanism
- 04. Standard slam lock
- 05. Removable square key wrench 06. Automatic hold open arm with Red vinyl
- grip 07. 1/8" x 1" Steel anchor strap
- 08. Continuous neoprene cushion
- 09. Steel cast hinges
- 10. Lock strike
- 11. Guide arm (If req'd) 12. Aluminum tile edging around frame and cover

### SHOP FINISH:

ALUMINUM: Mill finish HARDWARE: Non-corrosive materials (Unless otherwise specified)

Reinforced for 150 Lbs. Per Sq. Ft. (732 KG. Per Sq. Meter) live load

### INSTALLER NOTES:

A. Use caution. Cover is spring loaded. Do not remove safety shipping bolt until unit is to be installed and in normal horizontal operating position.

B. Before anchoring in place open and close door. Check to see that the door in the closed position rests on the frame all around. If not, shim under the frame at the proper corner.