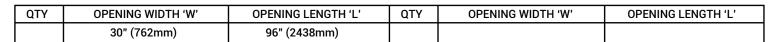

#### STANDARD SIZES:

| MODEL  | CURB ID L&W<br>INCHES (MM) | WEIGHT<br>LBS KG |
|--------|----------------------------|------------------|
| G38104 | <b>24 x 24</b> (610 x 610) | 125 56.8         |

For detailed specifications see submittal sheet