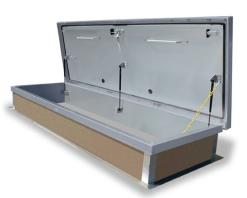

#### **APPLICATION**

Acudor Service Stair Roof Hatches are designed to provide convenient, economical access to the roof of a building from a full size staircase to perform maintenance.

#### **FEATURES**

- Weather tight construction
- Convenient one-hand operation
- · 12" high insulated curb
- · Supports 40lbs./sq. ft. live load
- G90 Galv. SteeL
- Stainless Steel Hardware

#### **SPECIFICATIONS**

COVER: Double-skin construction ("in box type design") with 1" Polyiso (R-6) insulation and a continuous EPDM foam weather/draft seal gasket that is attached to the inside of cover to provide a flush, tight fit. Designed to support a live load of 40lbs./sq. ft., the cover is 14 gauge galvanized steel with a 20 gauge aluminum inside liner.

CURB: 14 gauge galvanized steel with 1" thick Polyiso (R-6) insulation with Fiberglass liner at curb exterior. Curb is 12" high, with 3.375" wide bottom flange and pre-drilled mounting holes.

HINGE: Heavy duty galvanized steel pintle hinges with 3/8" SS pin.