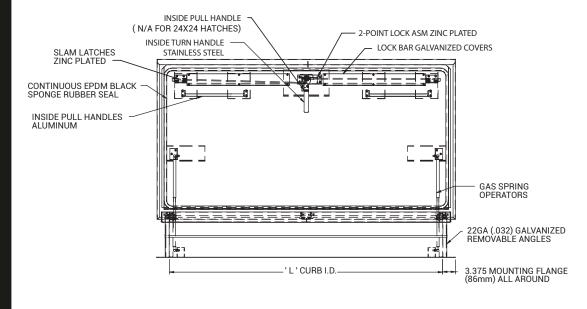

#### **SPECIFICATIONS**

COVER: Double-skin construction ("in box type design") with 1" Polyiso (R-6) insulation and a continuous EPDM foam weather/draft seal gasket that is attached to the inside of cover to provide a flush, tight fit. Designed to support a live load of 40lbs./sq. ft., the cover is 14 gauge galvanized steel with a 20 gauge aluminum inside liner.

CURB: 14 gauge galvanized steel with 1" thick Polyiso (R-6) insulation with Fiberglass liner at curb exterior. Curb is 12" high, with 3.375" wide bottom flange and pre-drilled mounting holes.

HINGE: Heavy duty galvanized steel pintle hinges with 3/8" SS pin.

OPENING: Gas spring operators allow cover to open and close with ease. Stainless Steel inside pull handle allows for easy control when closing cover.

DOOR LATCH: Self latching, Stainless Steel outside T handle with inside lock and lever assembly. Unit also has inside and outside padlock provisions.

FINISH: Material is prepared with an iron phosphate wash, followed by a rust inhibiting primer, and then a baked on polyester enamel grey paint.

For a complete list of options visit www.BestAccessDoors.ca