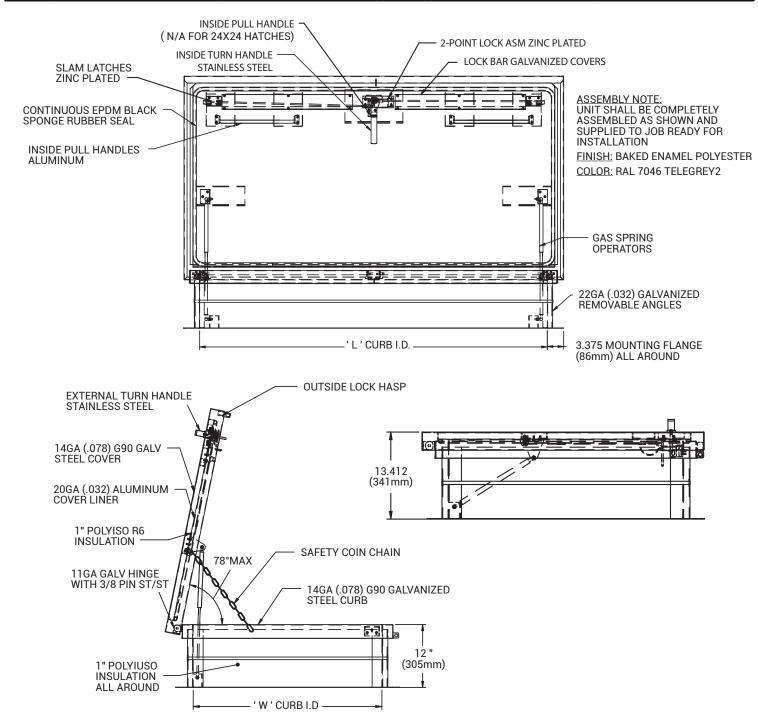

#### **SPECIFICATIONS**

COVER: Double-skin construction ("in box type design") with 1" Polyiso (R-6) insulation and a continuous EPDM foam weather/draft seal gasket that is attached to the inside of cover to provide a flush, tight fit. Designed to support a live load of 40lbs./sq. ft., the cover is 14 gauge galvanized steel with a 20 gauge aluminum inside liner.

CURB: 14 gauge galvanized steel with 1" thick Polyiso (R-6) insulation with Fiberglass liner at curb exterior. Curb is 12" high, with 3.375" wide bottom flange and pre-drilled mounting holes.

HINGE: Heavy duty galvanized steel pintle hinges with 3/8" SS pin.

OPENING: Gas spring operators allow cover to open and close with ease. Stainless Steel inside pull handle allows for easy control when closing cover.

DOOR LATCH: Self latching, Stainless Steel outside T handle with inside lock and lever assembly. Unit also has inside and outside padlock provisions.

FINISH: Material is prepared with an iron phosphate wash, followed by a rust inhibiting primer, and then a baked on polyester enamel grey paint.

For a complete list of options visit www.BestAccessDoors.ca