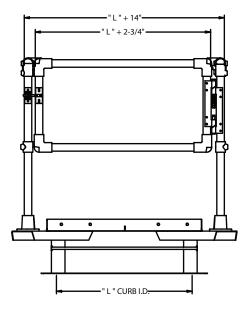

#### ■ DIMENSIONS AND APPEARANCE

>> CLICK TO VIEW ADDITIONAL DETAILS AND PRICING <<

| DOOR SIZE W x H |               | WEIG | WEIGHT |  |
|-----------------|---------------|------|--------|--|
| INCHES          | (MM)          | LBS  | KG     |  |
| 24 x 24         | (610 x 610)   | 60   | 24.2   |  |
| 24 x 30         | (610 x 762)   | 70   | 31.8   |  |
| 24 x 36         | (610 x 914)   | 75   | 34.0   |  |
| 30 x 30         | (762 x 762)   | 80   | 36.4   |  |
| 30 x 36         | (762 x 914)   | 90   | 41.0   |  |
| 42 x 42         | (1067 x 1067) | 125  | 56.8   |  |
| 48 x 48         | (1220 x 1220) | 155  | 70.4   |  |
| 48 x 72         | (1220 x 1829) | 210  | 95.3   |  |
| 60 x 60         | (1524 x 1524) | 220  | 98.9   |  |