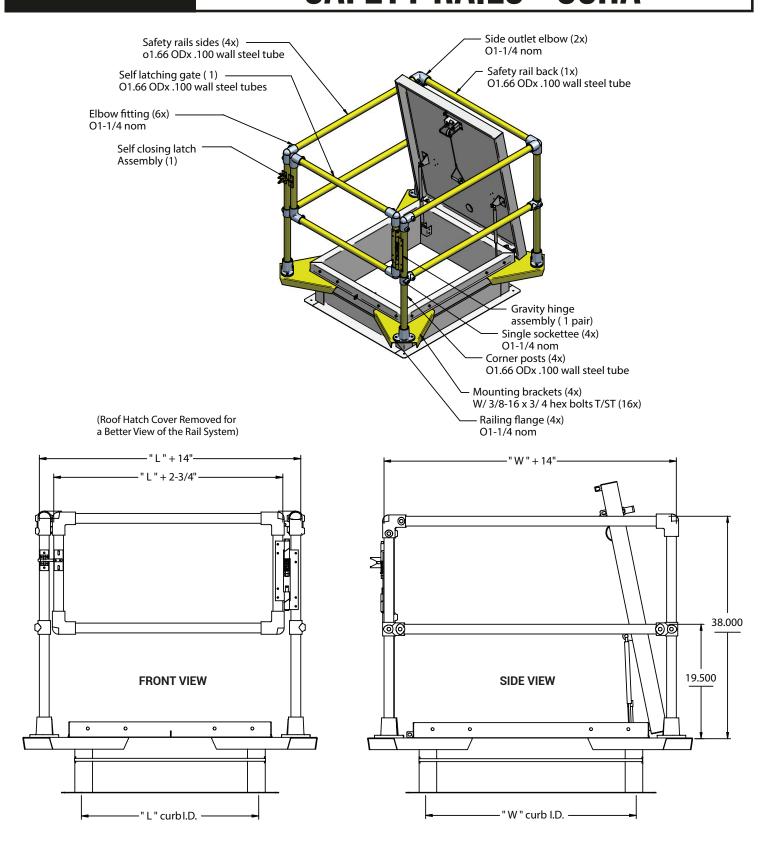

#### **COMPONENTS**

MATERIAL: Steel ASTM A36

RAILS: Steel ASTM A36

JOINERS: Steel ASTM A36

RAIL WIDTH: Various lengths to fit the multiple sizes of openings

WEIGHT: Standard rail lengths range from 8lbs. to 11lbs.

# ROOF HATCH GUARD SYSTEM SAFETY RAILS - OSHA