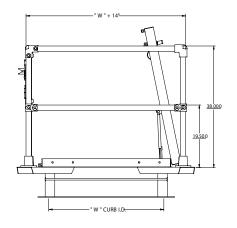

#### ■ DIMENSIONS AND APPEARANCE

>> CLICK TO VIEW ADDITIONAL DETAILS AND PRICING <<

| DOOR SIZE W x H |               | WEIG | WEIGHT |  |
|-----------------|---------------|------|--------|--|
| INCHES          | (MM)          | LBS  | KG     |  |
| 24 x 24         | (610 x 610)   | 60   | 24.2   |  |
| 24 x 30         | (610 x 762)   | 70   | 31.8   |  |
| 24 x 36         | (610 x 914)   | 75   | 34.0   |  |
| 30 x 30         | (762 x 762)   | 80   | 36.4   |  |
| 30 x 36         | (762 x 914)   | 90   | 41.0   |  |
| 42 x 42         | (1067 x 1067) | 125  | 56.8   |  |
| 48 x 48         | (1220 x 1220) | 155  | 70.4   |  |
| 48 x 72         | (1220 x 1829) | 210  | 95.3   |  |
| 60 x 60         | (1524 x 1524) | 220  | 98.9   |  |