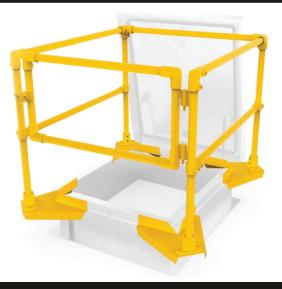

#### **SAFETY FIRST**

Caution is the key when working in high elevations and that is where most roof and ceiling access is found. Our Safety Rails are designed for all Roof Hatch applications to assist in making every work space as safe as possible.

#### **FEATURES**

- Railing system surrounds all sides of the opening
- (Self Closing Gate) Spring tension gate keeps the opening closed after pass through
- Easy to install
- Safe, easy and economic accessAssembled on site, no special tools necessary
- Standard Finish is Safety Yellow Painted, also available in Galvanized

#### MANUFACTURED BY ACUDOR

Railing product image shown with 36"x 36" Aluminum Roof Hatch.

Roof Hatch products are sold seperately