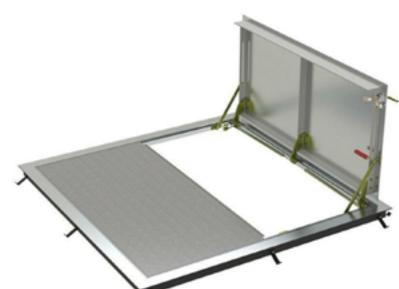

## BAC-QD-1AL TECHNICAL DATA SHEET

ALUMINUM STANDARD DOUBLE LEAF NON-DRAINAGE FLOOR DOOR

SKU: BAC-QD-1AL

**CLICK TO VIEW PRICING** 

## SPECIFICA TIONS

- 1. 1/4" x 3" x 3" steel angle frame
- 2. 1/4" steel diamond plate cover.
- 3. Torsion/cam operating mechanism
- 4. Standard slam lock
- 5. Removable square key wrench
- 6. automatic hold open arm w/ red vinyl grip
- 7. 3/8" dia. steel achor strap.
- 8. 3/8" x 3/4" steel cover support bar. (3 sides)
- 9. Steel cast hinges
- 10. Guard chain
- 11. 1/4" x 1 1/4" astragal
- 12. Guide arm (if req'd)