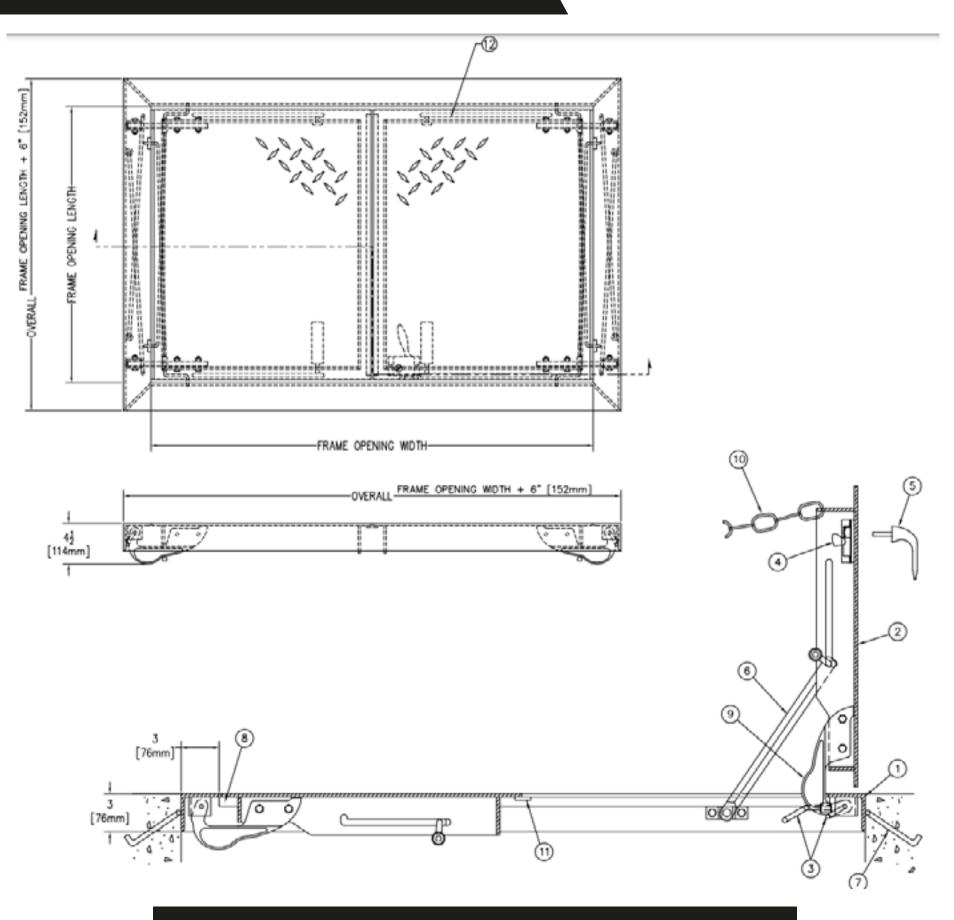

## SPECIFICA TIONS

- 1. 1/4" x 3" x 3" steel angle frame
- 2. 1/4" steel diamond plate cover.
- 3. Torsion/cam operating mechanism
- 4. Standard slam lock
- 5. Removable square key wrench
- 6. automatic hold open arm w/ red vinyl grip
- 7. 3/8" dia. steel achor strap.
- 8. 3/8" x 3/4" steel cover support bar. (3 sides)
- 9. Steel cast hinges
- 10. Guard chain
- 11. 1/4" x 1 1/4" astragal
- 12. Guide arm (if req'd)

SHOP FINISH:

STEEL: RED OXIDE PRIMER

HARDWARE: ZINC PLATED & CHROMATE SEALED

(unless otherwise specified)

REINFORCED FOR 150 Lbs. PER Sq. Ft. (732 kg. PER Sq. METER) LIVE LOAD