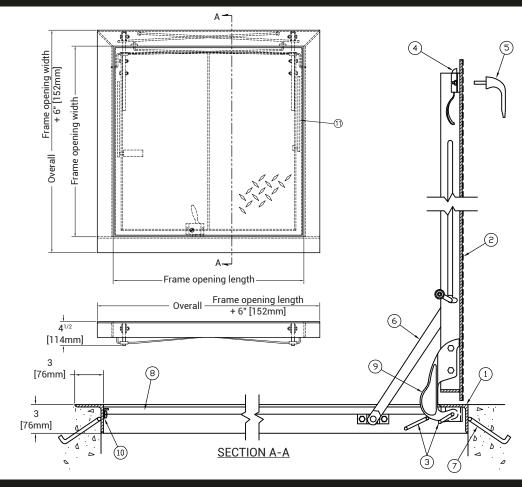

### **SPECIFICATIONS**

- 01. 1/4" x 3" x 3" Steel angle frame 02. 1/4" Steel diamond plate cover
- 03. Torsion/Cam operating mechanism
- 04. Standard slam lock
- 05. Removable square key wrench06. Automatic hold open arm with Red vinyl grip 07. 3/8" Dia. steel anchor strap
- 3/8" x 3/4" Steel cover support bar (3 Sides)
- Steel cast hinges
- 10. Lock strike
- 11. Guide arm (If req'd)

#### SHOP FINISH:

STEEL: Red oxide primer HARDWARE: Non-corrosive materials (Unless otherwise specified)

Reinforced for 150 Lbs. Per Sq. Ft. (732 KG. Per Sq. Meter) live load

#### **INSTALLER NOTES:**

A. Use caution. Cover is spring loaded. Do not remove safety shipping bolt until unit is to be installed and in normal horizontal operating position.

B. Before anchoring in place open and close door. Check to see that the door in the closed position rests on the frame all around. If not, shim under the frame at the proper corner.