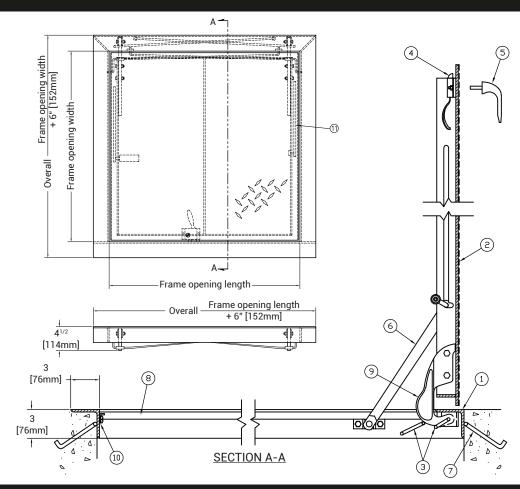

### **SPECIFICATIONS**

- 01. 1/4" x 3" x 3" Steel angle frame 02. 1/4" Steel diamond plate cover
- 03. Torsion/Cam operating mechanism
- 04. Standard slam lock
- 05. Removable square key wrench06. Automatic hold open arm with Red vinyl grip 07. 3/8" Dia. steel anchor strap
- 3/8" x 3/4" Steel cover support bar (3 Sides)
- Steel cast hinges
- 10. Lock strike
- 11. Guide arm (If req'd)