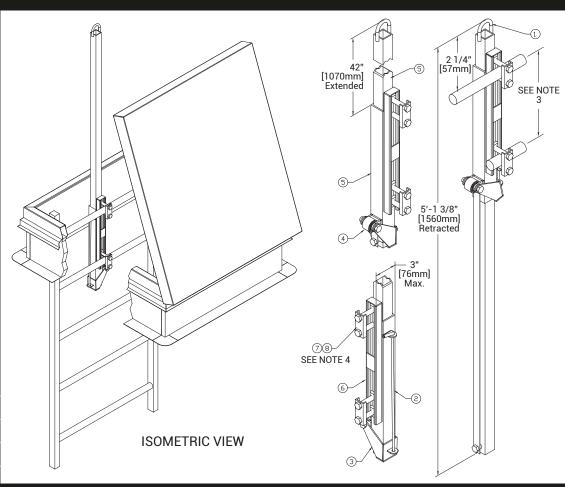

## **SPECIFICATIONS**

- 01. Pull up loop 02. Release rod w/ vinyl lift handle
- 03. Lock up bracket
- 04. Balancing spring
- 05. Square tubing
- 06. Adjustable mounting channel
- 07. Clamp bracket
- 08. Stainless steel mounting bolts (3/8-16 x 2")

## NOTES:

- 01. Our LadderUP safety post is furnished completely assembled ready to mount on rear of ladder with clamp brackets on climbing side. Ladder must be structurally sound and securely anchored.
- 02. On hollow round rung ladders insert solid round bar (same length as rung) into the top two rungs to provide additional strength and prevent crushing of the rung when the LadderUP is fastened.
- 03. Adjustable mounting fits ladders with rung spacing up to about 14" (355mm] center
- 04. Clamp bracket may be reversed to accommodate rung sizes of 3/4" (19mm] to 1 1/4" (32mm] with standard 2" (51mm] bolts furnished. Larger rungs will require longer