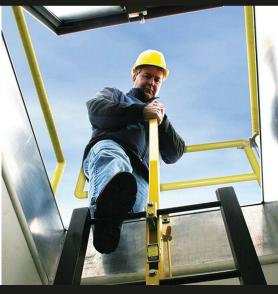

ROOF SCUTTLE NOT INCLUDED

For a complete list of options visit www.BestAccessDoors.ca

| QTY           | TYPE | MATERIAL           | FINISH                             |
|---------------|------|--------------------|------------------------------------|
|               | LU-1 | STEEL              | YELLOW POWDER<br>COAT PAINT        |
|               | LU-2 | STEEL              | HOT DIPPED<br>GALVANIZED           |
|               | LU-3 | STAINLESS<br>STEEL | TYPE 304 WITH<br>SAND BLAST FINISH |
| $\overline{}$ |      |                    |                                    |