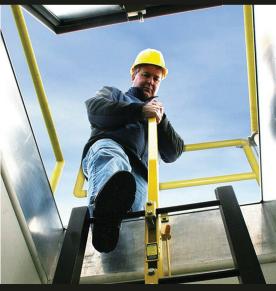

### NOTES:

- 01. Our LadderUP safety post is furnished completely assembled ready to mount on rear of ladder with clamp brackets on climbing side. Ladder must be structurally sound and securely anchored.
- 02. On hollow round rung ladders insert solid round bar (same length as rung) into the top two rungs to provide additional strength and prevent crushing of the rung when the LadderUP is fastened.
- 03. Adjustable mounting fits ladders with rung spacing up to about 14" (355mm] center
- 04. Clamp bracket may be reversed to accommodate rung sizes of 3/4" (19mm] to 1 1/4" (32mm] with standard 2" (51mm] bolts furnished. Larger rungs will require longer