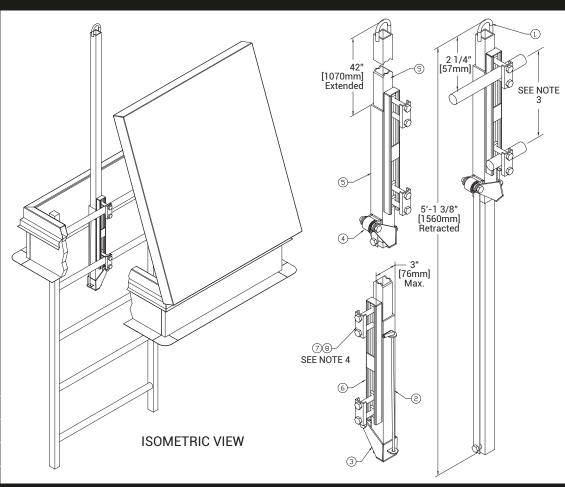

### **SPECIFICATIONS**

- 01. Pull up loop 02. Release rod w/ vinyl lift handle
- 03. Lock up bracket
- 04. Balancing spring
- 05. Square tubing
- 06. Adjustable mounting channel
- 07. Clamp bracket
- 08. Stainless steel mounting bolts (3/8-16 x 2")

### NOTES:

- 01. Our LadderUP safety post is furnished completely assembled ready to mount on rear of ladder with clamp brackets on climbing side. Ladder must be structurally sound and securely anchored.
- 02. On hollow round rung ladders insert solid round bar (same length as rung) into the top two rungs to provide additional strength and prevent crushing of the rung when the LadderUP is fastened.
- 03. Adjustable mounting fits ladders with rung spacing up to about 14" (355mm] center
- 04. Clamp bracket may be reversed to accommodate rung sizes of 3/4" (19mm] to 1 1/4" (32mm] with standard 2" (51mm] bolts furnished. Larger rungs will require longer