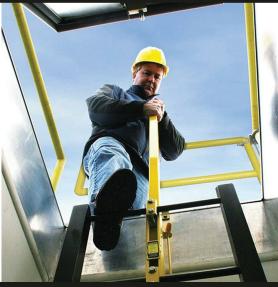

ROOF SCUTTLE NOT INCLUDED

For a complete list of options visit www.BestAccessDoors.ca

| QTY           | TYPE | MATERIAL           | FINISH                             |
|---------------|------|--------------------|------------------------------------|
|               | LU-1 | STEEL              | YELLOW POWDER<br>COAT PAINT        |
|               | LU-2 | STEEL              | HOT DIPPED<br>GALVANIZED           |
|               | LU-3 | STAINLESS<br>STEEL | TYPE 304 WITH<br>SAND BLAST FINISH |
| $\overline{}$ |      |                    |                                    |