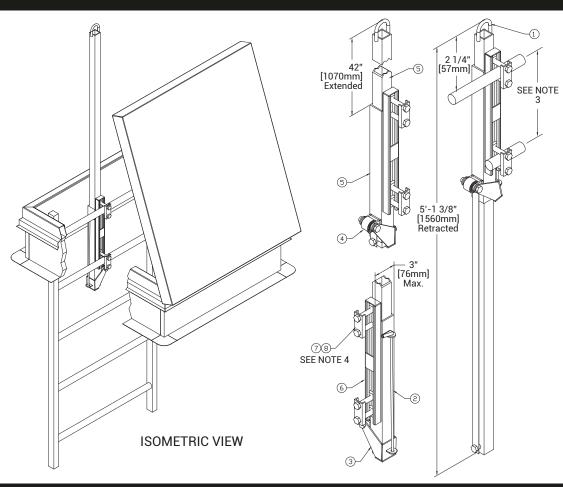

## **SPECIFICATIONS**

- 01. Pull up loop 02. Release rod w/ vinyl lift handle
- 03. Lock up bracket
- 04. Balancing spring
- 05. Square tubing
- 06. Adjustable mounting channel
- 07. Clamp bracket
- 08. Stainless steel mounting bolts (3/8-16 x 2")

#### NOTES:

- 01. Our LadderUP safety post is furnished completely assembled ready to mount on rear of ladder with clamp brackets on climbing side. Ladder must be structurally sound and securely anchored.
- 02. On hollow round rung ladders insert solid round bar (same length as rung) into the top two rungs to provide additional strength and prevent crushing of the rung when the LadderUP is fastened.
- 03. Adjustable mounting fits ladders with rung spacing up to about 14" (355mm] center
- 04. Clamp bracket may be reversed to accommodate rung sizes of 3/4" (19mm] to 1 1/4" (32mm] with standard 2" (51mm] bolts furnished. Larger rungs will require longer