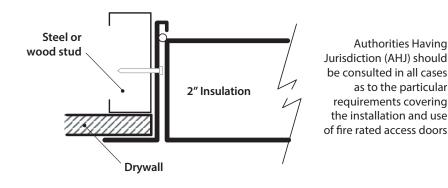

NS |
|----------------|-----|---|---|---------|
| ARCHITECT:     |     |   |   |         |
| DEALER:        |     |   |   |         |
| CONTRACTOR:    |     |   |   |         |

LOCATION: SPECIAL INSTRUCTIONS

DATE SUBMITTAL APPROVAL:

TAGGING INSTRUCTIONS: (signature or stamp)



# FIRE RATING

#### FOR HORIZONTAL WALL ASSEMBLIES ONLY:

CERTIFIED TO STANDARDS: ASTM E119 (2012), CAN/ULC S101 (2007).

RATING ACHIEVED: 3 hours in non-combustible construction. 1 hour in combustible construction.

MAXIMUM SIZE: 24" x 36" (hinges & latch on 36" long sides) (610 mm x 914 mm).

Tolerances on dimension limitations are ± 3" (76 mm) as long as the area does not exceed 864 in<sup>2</sup>.

TEMPERATURE RISE: Not applicable.

# ■ INSTALLATION: WALLS AND CEILINGS



#### [ 1 HOUR CEILING APPLICATION ]