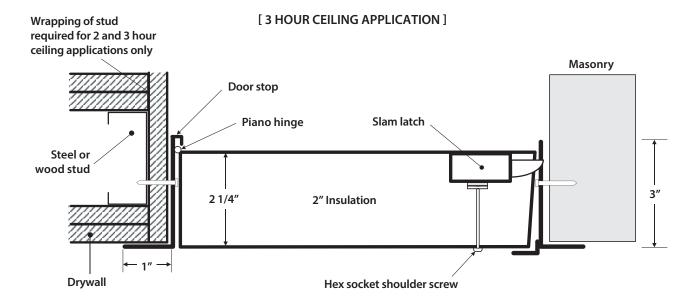

# [1 HOUR CEILING APPLICATION]

# **DIMENSIONS AND APPEARANCE**

#### **HINGE:**

Continuous piano hinge allows opening to 89°

#### LOCK / LATCH:

Self latching ring operated slam latch inside and a hex head slam latch outside