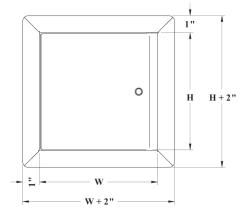

# **DIMENSIONS AND APPEARANCE**

## STANDARD SIZES:

| DOOR SIZE W x H<br>INCHES (MM) | NUMBER<br>OF LOCKS | WEIGHT<br>LBS KG |
|--------------------------------|--------------------|------------------|
| <b>22 x 30</b> (558 x 762)     | 1                  | 30 30.6          |
| <b>22 x 36</b> (558 x 914)     | 2                  | 37 16.8          |
| <b>24 x 24</b> (609 x 609)     | 1                  | 29 13.2          |

(Clear opening with door opened = W - 3 1/2") ROUGH WALL OPENING IS DOOR SIZE + 1/4" OR + 6mm

**Custom Sizes Available - Fast!** 