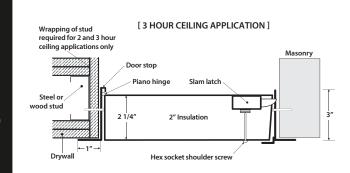

slam latch outside

#### FINISH:

High quality white powder coat primer

#### **PACKAGING:**

Individually wrapped, 1 per box

## **OPTIONS AVAILABLE**

#### MATERIAL:

Stainless steel 304 #4 (brushed finish)

Fire Rating information on Page 2

For a complete list of options visit www.BestAccessDoors.ca



To view Pricing and Additional Product Info.

**LEED READY: THIS PRODUCT CONTRIBUTES TO LEED® CREDITS** 





# TELEPHONE: 1-800-483-0823 1-888-828-6021



385 WILSON STREET EAST, **SUITE 302** ANCASTER, ON, L9G 2C1 **CANADA** 

### WEBSITE: www.BestAccessDoors.ca

E-MAIL: info@BestAccessDoors.ca

# SKU: BAC-PFU

# FIRE RATED INSULATED UPWARD OPENING ACCESS DOOR

FOR CEILINGS ONLY

SUBMITTAL/TECHNICAL DATA SHEET



# **■INSTALLATION**

>> CLICK TO VIEW ADDITIONAL DETAILS AND PRICING <<



# [1 HOUR CEILING APPLICATION]



# **DIMENSIONS AND APPEARANCE**

## STANDARD SIZES:

| DOOR SIZE W x H<br>INCHES (MM) | NUMBER<br>OF LOCKS | WEIGHT<br>LBS KG |
|--------------------------------|--------------------|------------------|
| <b>22 x 30</b> (558 x 762)     | 1                  | 30 30.6          |
| <b>22 x 36</b> (558 x 914)     | 2                  | 37 16.8          |
| <b>24 x 24</b> (609 x 609)     | 1                  | 29 13.2          |

(Clear opening with door opened = W - 3 1/2") ROUGH WALL OPENING IS DOOR SIZE + 1/4" OR + 6mm



**Custom Sizes Available - Fast!** 

# PROJECT DATA

| PROJECT NAME : | QTY | w | Н | OPTIONS |
|----------------|-----|---|---|---------|
| ARCHITECT:     |     |   |   |         |
| DEALER:        |     |   |   |         |
| CONTRACTOR: