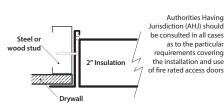

High quality white powder coat primer

#### **PACKAGING:**

Individually wrapped, 1 per box

## **OPTIONS AVAILABLE**

#### MATERIAL:

Stainless steel 304 #4 (brushed finish)

Fire Rating information on Page 2

For a complete list of options visit www.BestAccessDoors.ca



To view Pricing and Additional Product Info.

**LEED READY: THIS PRODUCT CONTRIBUTES TO LEED® CREDITS** 





# TELEPHONE: 1-800-483-0823 1-888-828-6021



385 WILSON STREET EAST, **SUITE 302** ANCASTER, ON, L9G 2C1 **CANADA** 

### WEBSITE: www.BestAccessDoors.ca

E-MAIL: info@BestAccessDoors.ca

# SKU: BAC-PFU

# FIRE RATED INSULATED UPWARD OPENING ACCESS DOOR

FOR CEILINGS ONLY

SUBMITTAL/TECHNICAL DATA SHEET



# **■INSTALLATION**

>> CLICK TO VIEW ADDITIONAL DETAILS AND PRICING <<



# [1 HOUR CEILING APPLICATION]



# **DIMENSIONS AND APPEARANCE**

## STANDARD SIZES:

| DOOR SIZE W x H<br>INCHES (MM) | NUMBER<br>OF LOCKS | WEIGHT<br>LBS KG |
|--------------------------------|--------------------|------------------|
| <b>22 x 30</b> (558 x 762)     | 1                  | 30 30.6          |
| <b>22 x 36</b> (558 x 914)     | 2                  | 37 16.8          |
| <b>24 x 24</b> (609 x 609)     | 1                  | 29 13.2          |

(Clear opening with door opened = W - 3 1/2") ROUGH WALL OPENING IS DOOR SIZE + 1/4" OR + 6mm



**Custom Sizes Available - Fast!** 

# PROJECT DATA

| PROJECT NAME : | QTY | w | Н | OPTIONS |
|----------------|-----|---|---|---------|
| ARCHITECT:     |     |   |   |         |
| DEALER:        |     |   |   |         |
| CONTRACTOR:    |     |   |   |         |

LOC