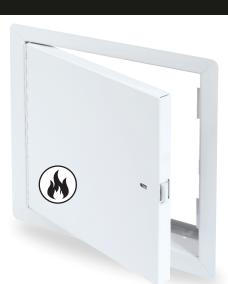

RELEASE:**

Standard on all doors over 12" x 12"

# **AUTOMATIC PANEL CLOSER:**

Standard on all doors

#### **FINISH:**

High quality white powder coat primer

#### **PACKAGING:**

Individually wrapped, 1 per box

# **OPTIONS AVAILABLE**

#### LOCK / LATCH:

- Key operated cylinder cam latch
- · Hex head slam latch
- · Mortise deadbolt lock
- Handle operated slam latch
- Mortise preparation for cylinder (cylinder optional)

# **MATERIAL:**

Stainless steel 304 #4 (brushed finish)

#### **MASONRY ANCHOR:**

Available on all sizes

Fire Rating information on Page 2

For a complete list of options visit www.BestAccessDoors.ca





To view Pricing and Additional Product Info.

**LEED READY: THIS PRODUCT CONTRIBUTES TO LEED® CREDITS** 





# SUBMITTAL/TECHNICAL DATA SHEET



FOR WALLS ONLY



# **■INSTALLATION**

#### >> CLICK TO VIEW ADDITIONAL DETAILS AND PRICING <<



# DIMENSIONS AND APPEARANCE

# STANDARD SIZES:

| DOOR SIZE |             | NUMBER   | WEIGHT |      |  |
|-----------|-------------|----------|--------|------|--|
| W x H in  | ches (MM)   | OF LOCKS | LBS    | KG   |  |
| 8 x 8     | (203 x 203) | 1        | 5      | 2.3  |  |
| 10 x 10   | (254 x 254) | 1        | 7      | 3.2  |  |
| 12 x 12   | (304 x 304) | 1        | 8      | 3.6  |  |
| 14 x 14   | (355 x 355) | 1        | 10     | 4.5  |  |
| 16 x 16   | (406 x 406) | 1        | 12     | 5.5  |  |
| 18 x 18   | (457 x 457) | 1        | 14     | 6.4  |  |
| 22 x 22   | (558 x 558) | 1        | 18     | 8.2  |  |
| 22 x 30   | (558 x 762) | 1        | 22     | 10   |  |
| 22 x 36   | (558 x 914) | 2