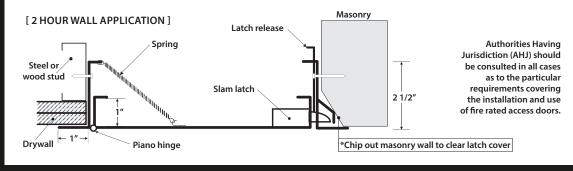

# **■INSTALLATION**

# ■ INSTALLATION: WALLS

Authorities Having Jurisdiction (AHJ) should be consulted in all cases as to the particular requirements covering the installation and use of fire rated access doors.