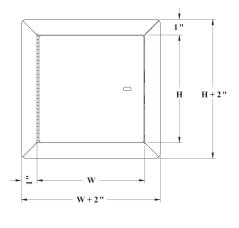

# DIMENSIONS AND APPEARANCE

# STANDARD SIZES:

| DOOR SIZE |             | NUMBER   | WEIGHT |      |  |
|-----------|-------------|----------|--------|------|--|
| W x H in  | ches (MM)   | OF LOCKS | LBS    | KG   |  |
| 8 x 8     | (203 x 203) | 1        | 5      | 2.3  |  |
| 10 x 10   | (254 x 254) | 1        | 7      | 3.2  |  |
| 12 x 12   | (304 x 304) | 1        | 8      | 3.6  |  |
| 14 x 14   | (355 x 355) | 1        | 10     | 4.5  |  |
| 16 x 16   | (406 x 406) | 1        | 12     | 5.5  |  |
| 18 x 18   | (457 x 457) | 1        | 14     | 6.4  |  |
| 22 x 22   | (558 x 558) | 1        | 18     | 8.2  |  |
| 22 x 30   | (558 x 762) | 1        | 22     | 10   |  |
| 22 x 36   | (558 x 914) | 2        | 27     | 12.2 |  |
| 24 x 24   | (609 x 609) | 1        | 22     | 10   |  |
| 24 x 36   | (609 x 914) | 2        | 29     | 13.2 |  |
| 30 x 30   | (762 x 762) | 1        | 30     | 13.6 |  |
| 32 x 32   | (812 x 812) | 2        | 33     | 15   |  |
| 36 x 36   | (914 x 914) | 2        | 39     | 17.7 |  |

ROUGH WALL OPENING IS DOOR SIZE + 1/4" OR + 6MM