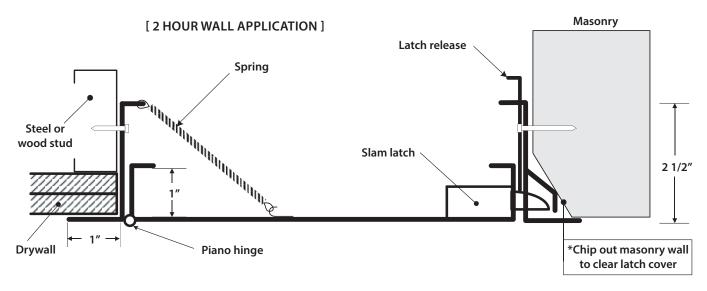

# **■INSTALLATION**

# ■ INSTALLATION: WALLS

Authorities Having Jurisdiction (AHJ) should be consulted in all cases as to the particular requirements covering the installation and use of fire rated access doors.