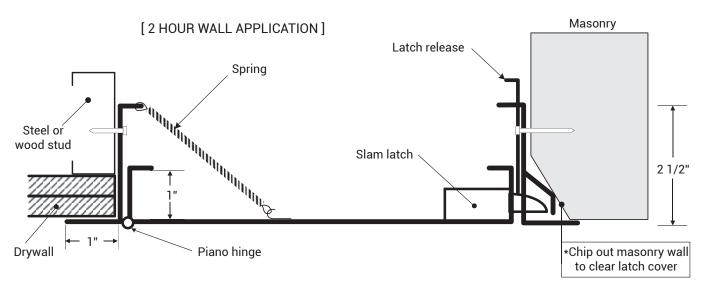

### ■ INSTALLATION

### ■ INSTALLATION: WALLS

Authorities Having Jurisdiction (AHJ) should be consulted in all cases as to the particular requirements covering the installation and use of fire rated access doors.