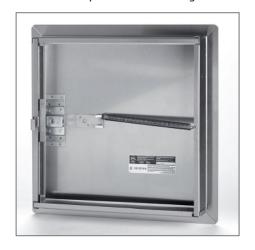

### DIMENSIONS AND APPEARANCE

### STANDARD SIZES:

| DOOR SIZE         |             | NUMBER   | WEIGHT |      |
|-------------------|-------------|----------|--------|------|
| W x H inches (MM) |             | OF LOCKS | LBS    | KG   |
| 8 x 8             | (203 x 203) | 1        | 5      | 2.3  |
| 10 x 10           | (254 x 254) | 1        | 7      | 3.2  |
| 12 x 12           | (304 x 304) | 1        | 8      | 3.6  |
| 14 x 14           | (355 x 355) | 1        | 10     | 4.5  |
| 16 x 16           | (406 x 406) | 1        | 12     | 5.5  |
| 18 x 18           | (457 x 457) | 1        | 14     | 6.4  |
| 22 x 22           | (558 x 558) | 1        | 18     | 8.2  |
| 22 x 30           | (558 x 762) | 1        | 22     | 10   |
| 22 x 36           | (558 x 914) | 2        | 27     | 12.2 |
| 24 x 24           | (609 x 609) | 1        | 22     | 10   |
| 24 x 36           | (609 x 914) | 2        | 29     | 13.2 |
| 30 x 30           | (762 x 762) | 1        | 30     | 13.6 |
| 32 x 32           | (812 x 812) | 2        | 33     | 15   |
| 36 x 36           | (914 x 914) | 2        | 39     | 17.7 |