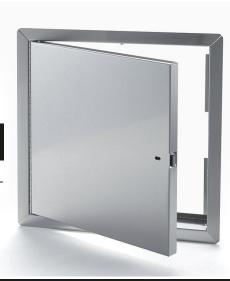

### FIRE RATED UNINSULATED ACCESS DOOR

FOR WALLS ONLY - STAINLESS STEEL

## BAC-PFN-SS