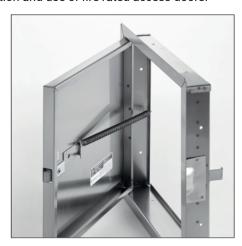

### ■ INSTALLATION

### ■ INSTALLATION: WALLS

Authorities Having Jurisdiction (AHJ) should be consulted in all cases as to the particular requirements covering the installation and use of fire rated access doors.