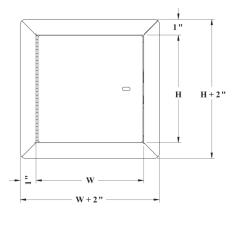

### DIMENSIONS AND APPEARANCE

### STANDARD SIZES:

| DOOR SIZE         |             | NUMBER   | WEIGHT |      |
|-------------------|-------------|----------|--------|------|
| W x H inches (MM) |             | OF LOCKS | LBS    | KG   |
| 8 x 8             | (203 x 203) | 1        | 5      | 2.3  |
| 10 x 10           | (254 x 254) | 1        | 7      | 3.2  |
| 12 x 12           | (304 x 304) | 1        | 8      | 3.6  |
| 14 x 14           | (355 x 355) | 1        | 10     | 4.5  |
| 16 x 16           | (406 x 406) | 1        | 12     | 5.5  |
| 18 x 18           | (457 x 457) | 1        | 14     | 6.4  |
| 22 x 22           | (558 x 558) | 1        | 18     | 8.2  |
| 22 x 30           | (558 x 762) | 1        | 22     | 10   |
| 22 x 36           | (558 x 914) | 2        | 27     | 12.2 |
| 24 x 24           | (609 x 609) | 1        | 22     | 10   |
| 24 x 36           | (609 x 914) | 2        | 29     | 13.2 |
| 30 x 30           | (762 x 762) | 1        | 30     | 13.6 |
| 32 x 32           | (812 x 812) | 2        | 33     | 15   |
| 36 x 36           | (914 x 914) | 2        | 39     | 17.7 |

ROUGH WALL OPENING IS DOOR SIZE + 1/4" OR + 6MM