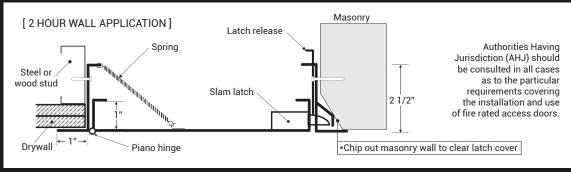

### ■ INSTALLATION

### ■ INSTALLATION: WALLS

Authorities Having Jurisdiction (AHJ) should be consulted in all cases as to the particular requirements covering the installation and use of fire rated access doors.