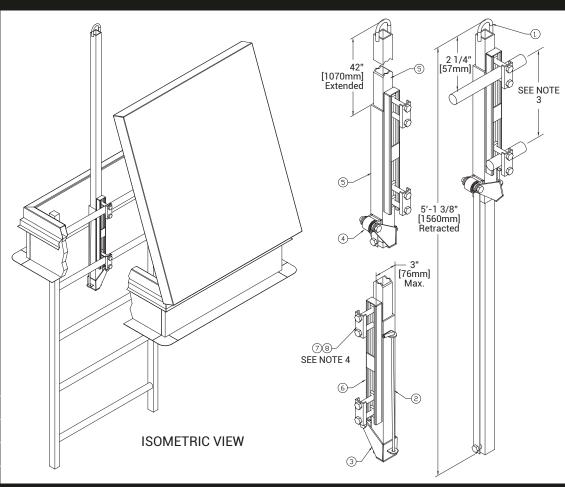

### **SPECIFICATIONS**

- 01. Pull up loop 02. Release rod w/ vinyl lift handle
- 03. Lock up bracket
- 04. Balancing spring
- 05. Square tubing
- 06. Adjustable mounting channel
- 07. Clamp bracket
- 08. Stainless steel mounting bolts (3/8-16 x 2")

## NOTES:

- 01. Our LadderUP safety post is furnished completely assembled ready to mount on rear of ladder with clamp brackets on climbing side. Ladder must be structurally sound and securely anchored.
- 02. On hollow round rung ladders insert solid round bar (same length as rung) into the top two rungs to provide additional strength and prevent crushing of the rung when the LadderUP is fastened.
- 03. Adjustable mounting fits ladders with rung spacing up to about 14" (355mm] center
- 04. Clamp bracket may be reversed to accommodate rung sizes of 3/4" (19mm] to 1 1/4" (32mm] with standard 2" (51mm] bolts furnished. Larger rungs will require longer