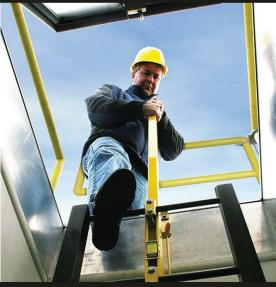

## NOTES:

- 01. Our LadderUP safety post is furnished completely assembled ready to mount on rear of ladder with clamp brackets on climbing side. Ladder must be structurally sound and securely anchored.
- 02. On hollow round rung ladders insert solid round bar (same length as rung) into the top two rungs to provide additional strength and prevent crushing of the rung when the LadderUP is fastened.
- 03. Adjustable mounting fits ladders with rung spacing up to about 14" (355mm] center
- 04. Clamp bracket may be reversed to accommodate rung sizes of 3/4" (19mm] to 1 1/4" (32mm] with standard 2" (51mm] bolts furnished. Larger rungs will require longer

ROOF SCUTTLE NOT INCLUDED

For a complete list of options visit www.BestAccessDoors.ca

| QTY | TYPE  | MATERIAL              | FINISH                             |  |
|-----|-------|-----------------------|------------------------------------|--|
|     | LU-1  | STEEL                 | YELLOW POWDER<br>COAT PAINT        |  |
|     | LU-2  | STEEL                 | HOT DIPPED<br>GALVANIZED           |  |
|     | LU-3  | STAINLESS<br>STEEL    | TYPE 304 WITH<br>SAND BLAST FINISH |  |
|     | 111.4 | A 1 1 15 4 15 11 15 4 | MULI FINIOLI                       |  |