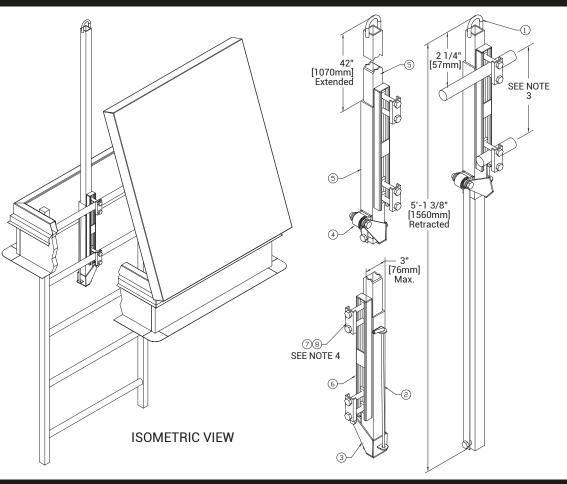

### **SPECIFICATIONS**

- 01. Pull up loop 02. Release rod w/ vinyl lift handle
- 03. Lock up bracket
- 04. Balancing spring 05. Square tubing
- 06. Adjustable mounting channel
- 07. Clamp bracket
- 08. Stainless steel mounting bolts (3/8-16 x 2")

#### NOTES:

01. Our LadderUP safety post is furnished completely assembled ready to mount on rear of ladder with clamp brackets on climbing side. Ladder must be structurally sound and securely anchored.

02. On hollow round rung ladders insert solid round bar (same length as rung) into the top two rungs to provide additional strength and prevent crushing of the rung when the LadderUP is fastened.

03. Adjustable mounting fits ladders with rung spacing up to about 14" (355mm] center to center

04. Clamp bracket may be reversed to accommodate rung sizes of 3/4" (19mm] to 1 1/4" (32mm] with standard 2" (51mm] bolts furnished. Larger rungs will require longer bolts.

ROOF SCUTTLE NOT INCLUDED