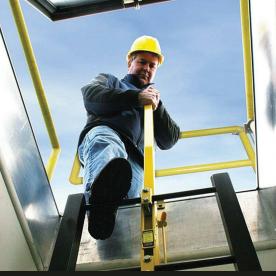

#### NOTES:

01. Our LadderUP safety post is furnished completely assembled ready to mount on rear of ladder with clamp brackets on climbing side. Ladder must be structurally sound and securely anchored.

02. On hollow round rung ladders insert solid round bar (same length as rung) into the top two rungs to provide additional strength and prevent crushing of the rung when the LadderUP is fastened.

03. Adjustable mounting fits ladders with rung spacing up to about 14" (355mm] center to center

04. Clamp bracket may be reversed to accommodate rung sizes of 3/4" (19mm] to 1 1/4" (32mm] with standard 2" (51mm] bolts furnished. Larger rungs will require longer bolts.

ROOF SCUTTLE NOT INCLUDED