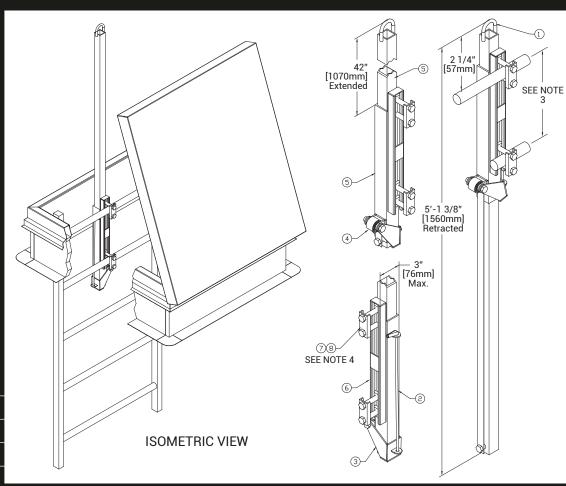

## **SPECIFICATIONS**

- 01. Pull up loop 02. Release rod w/ vinyl lift handle
- 03. Lock up bracket
- 04. Balancing spring
- 05. Square tubing
- 06. Adjustable mounting channel
- 07. Clamp bracket
- 08. Stainless steel mounting bolts (3/8-16 x 2")

## NOTES:

- 01. Our LadderUP safety post is furnished completely assembled ready to mount on rear of ladder with clamp brackets on climbing side. Ladder must be structurally sound and securely anchored.
- 02. On hollow round rung ladders insert solid round bar (same length as rung) into the top two rungs to provide additional strength and prevent crushing of the rung when the LadderUP is fastened.
- 03. Adjustable mounting fits ladders with rung spacing up to about 14" (355mm] center
- 04. Clamp bracket may be reversed to accommodate rung sizes of 3/4" (19mm] to 1 1/4" (32mm] with standard 2" (51mm] bolts furnished. Larger rungs will require longer