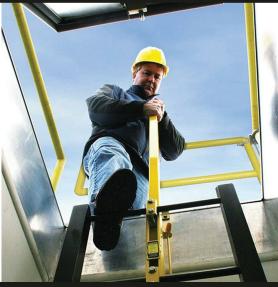

### NOTES:

- 01. Our LadderUP safety post is furnished completely assembled ready to mount on rear of ladder with clamp brackets on climbing side. Ladder must be structurally sound and securely anchored.
- 02. On hollow round rung ladders insert solid round bar (same length as rung) into the top two rungs to provide additional strength and prevent crushing of the rung when the LadderUP is fastened.
- 03. Adjustable mounting fits ladders with rung spacing up to about 14" (355mm] center
- 04. Clamp bracket may be reversed to accommodate rung sizes of 3/4" (19mm] to 1 1/4" (32mm] with standard 2" (51mm] bolts furnished. Larger rungs will require longer