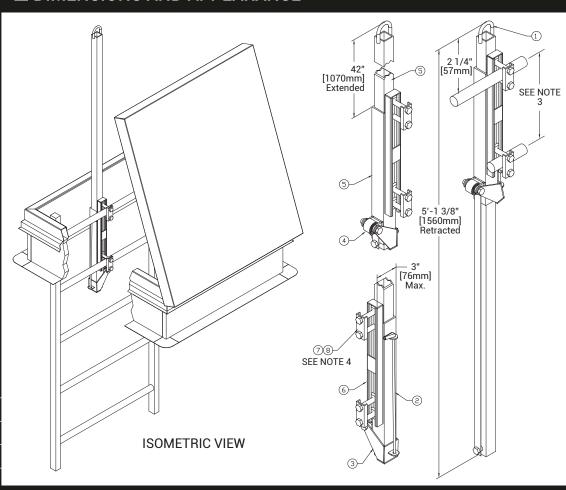

## **SPECIFICATIONS**

- 01. Pull up loop 02. Release rod w/ vinyl lift handle
- 03. Lock up bracket
- 04. Balancing spring
- 05. Square tubing
- 06. Adjustable mounting channel
- 07. Clamp bracket
- 08. Stainless steel mounting bolts (3/8-16 x 2")

### NOTES:

- 01. Our LadderUP safety post is furnished completely assembled ready to mount on rear of ladder with clamp brackets on climbing side. Ladder must be structurally sound and securely anchored.
- 02. On hollow round rung ladders insert solid round bar (same length as rung) into the top two rungs to provide additional strength and prevent crushing of the rung when the LadderUP is fastened.
- 03. Adjustable mounting fits ladders with rung spacing up to about 14" (355mm] center
- 04. Clamp bracket may be reversed to accommodate rung sizes of 3/4" (19mm] to 1 1/4" (32mm] with standard 2" (51mm] bolts furnished. Larger rungs will require longer