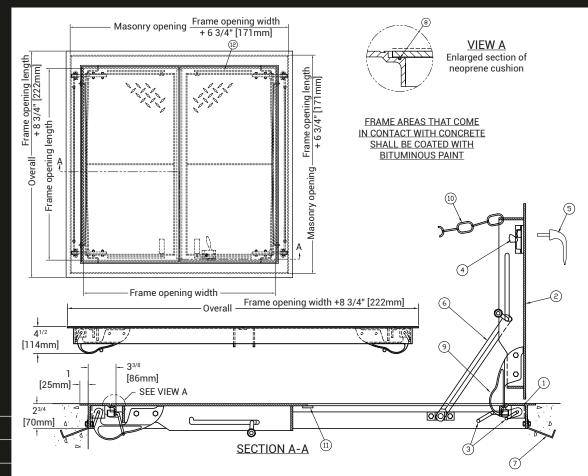

### SPECIFICATIONS

- 01. Extruded aluminum frame
- 02. 1/4" aluminum diamond plate cover
- 03. Torsion/Cam operating mechanism
- 04. Standard slam lock
- 05. Removable square key wrench 06. Automatic hold open arm with Red vinyl
- grip 07. 1/8" x 1" steel anchor strap
- 08. Continuous neoprene cushion
- 09. Steel cast hinges
- 10. Guard chain
- 11. 1/4" x 1 1/4" Astragal.
- 11. Guide arm (If req'd)

#### SHOP FINISH: ALUMINUM: Mill finish HARDWARE: Non-corrosive materials (Unless otherwise specified)

Reinforced for 150 Lbs. Per Sq. Ft. (732 KG. Per Sq. Meter) live load

#### INSTALLER NOTES:

A. Use caution. Cover is spring loaded. Do not remove safety shipping bolt until unit is to be installed and in normal horizontal operating position.

B. Before anchoring in place open and close door. Check to see that the door in the closed position rests on the frame all around. If not, shim under the frame at the proper corner.