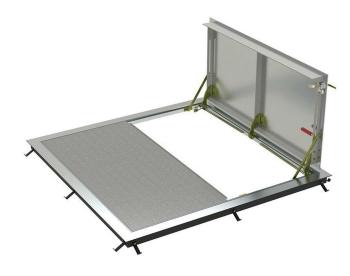

# SKU: BAC-KD-4 Double leaf Access door

DIMENSIONS AND APPEARANCE

>> CLICK TO VIEW ADDITIONAL DETAILS AND PRICING <<