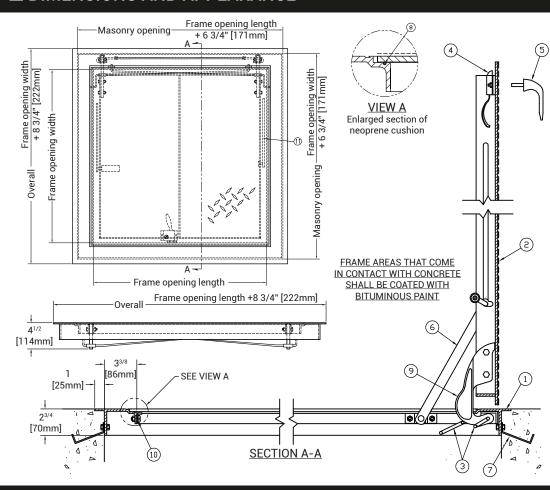

## **SPECIFICATIONS**

- 01. Extruded aluminum frame
- 02. 1/4" aluminum diamond plate cover
- 03. Torsion/Cam operating mechanism
- 04. Standard slam lock
- 05. Removable square key wrench06. Automatic hold open arm with Red vinyl grip 07. 1/8" x 1" steel anchor strap
- 08. Continuous neoprene cushion
- 09. Steel cast hinges
- 10. Lock strike
- 11. Guide arm (If req'd)

## ■ DIMENSIONS AND APPEARANCE

>> CLICK TO VIEW ADDITIONAL DETAILS AND PRICING <<