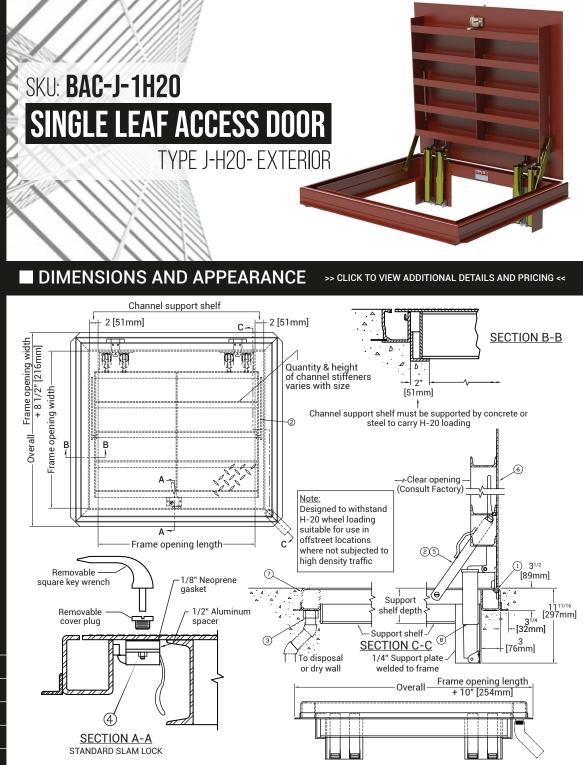

## **SPECIFICATIONS**

- 01. Heavy duty forged stainless steel hinges with stainless steel pins
- 02. Guide arm (If required)
- 1-1/2" Drain coupling 03.
- 04. Standard slam lock 05. Automatic hold open arm with Red vinyl
- grip 06. 1/4" Steel diamond pattern plate cover
- 07. 1/4" Steel channel frame with welded 1 1/4" x 1 1/4" anchor flange
- 07. Spring lifting mechanism

SHOP FINISH:

STEEL: Red oxide primer HARDWARE: Non-corrosive materials (Unless otherwise specified)

Reinforced for H20 loading

#### **INSTALLER NOTES:**

A. Use caution. Cover is spring loaded. Do not remove safety shipping bolt until unit is to be installed and in normal horizontal operating position.

B. Be sure unit is set on slight pitch toward drain corner.

C. Before anchoring in place open and close door. Check to see that the door in the closed position rests on the frame all around. If not, shim under the frame at the proper corner.

D. Do not reduce 1 1/2" drain pipe to dry well or disposal system.

### For a complete list of options visit www.BestAccessDoors.ca

| QTY | TYPE   | SIZE<br>WIDTH X LENGTH               | SHELF<br>DEPTH    |
|-----|--------|--------------------------------------|-------------------|
|     | J-1H20 | 2'-0" X 2'-0"<br>[610mm] X [610mm]   | 4 1/2"<br>[114mm] |
|     | J-2H20 | 2'-6" X 2'-6"<br>[762mm] X [762mm]   | 4 1/2"<br>[114mm] |
|     | J-3H20 | 3'-0" X 2'-6"<br>[914mm] X [762mm]   | 4 1/2"<br>[114mm] |
|     | J-4H20 | 3'-0" X 3'-0"<br>[914mm] X [914mm]   | 5 1/2"<br>[140mm] |
|     | J-5H20 | 3'-6" X 3'-6"<br>[1065mm] X [1065mm] | 5 1/2"<br>[140mm] |