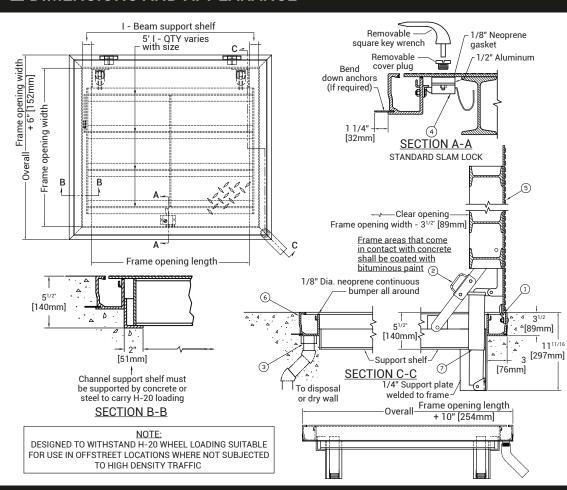

### **INSTALLER NOTES:**

A. Use caution. Cover is spring loaded. Do not remove safety shipping bolt until unit is to be installed and in normal horizontal operating position.

- B. Be sure unit is set on slight pitch toward drain corner.
- C. Before anchoring in place open and close door. Check to see that the door in the closed position rests on the frame all around. If not, shim under the frame at the proper corner.
- D. Do not reduce 1 1/2" drain pipe to dry well or disposal system.
- E. Bend down anchors if required

## ■ DIMENSIONS AND APPEARANCE

>> CLICK TO VIEW ADDITIONAL DETAILS AND PRICING <<