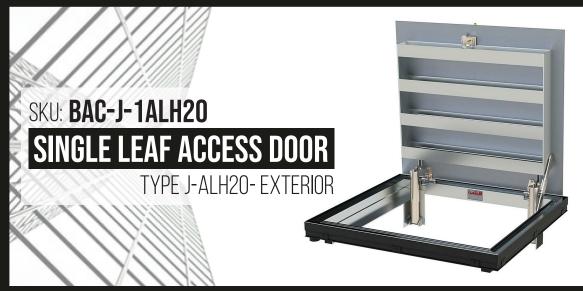

## **SPECIFICATIONS**

- 01. Heavy duty forged stainless steel hinges with stainless steel pins
- 02. Automatic hold open arm
- 03. 1-1/2" Drain coupling
- 04. Standard slam lock
- 05. 1/4" Aluminum diamond pattern plate
- 06. 1/4" Aluminum channel frame with recessed anchors
- 07. Stainless steel spring lifting mechanism

#### SHOP FINISH:

ALUMINUM: Mill finish HARDWARE: Type 316 Stainless steel (Unless otherwise specified)

Reinforced for H20 loading

### For a complete list of options visit www.BestAccessDoors.ca

| QT | Υ | TYPE     | SIZE<br>WIDTH X LENGTH             |
|----|---|----------|------------------------------------|
|    |   | J-1ALH20 | 2'-0" X 2'-0"<br>[610mm] X [610mm] |
|    |   | J-2ALH20 | 2'-6" X 2'-6"<br>[762mm] X [762mm] |
|    |   | J-3ALH20 | 3'-0" X 2'-6"<br>[914mm] X [762mm] |
|    |   | J-4ALH20 | 3'-0" X 3'-0"<br>[914mm] X [914mm] |
|    |   | J-5ALH20 | 3'-6" X 3'-6"                      |