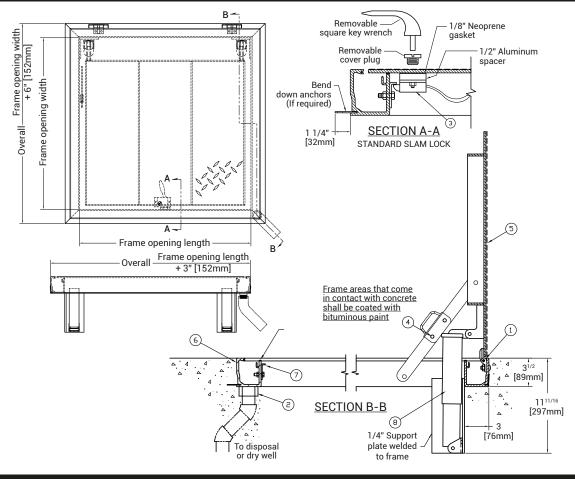

### SPECIFICATIONS

- 01. Heavy duty forged stainless steel hinges with stainless steel pins
- 02. 1-1/2" Drain coupling
- 03. Standard slam lock
- 04. Automatic hold open arm
- 06. 1/4" Aluminum diamond pattern plate cover
- 07. 1/4" Aluminum channel frame with recessed anchors
- 08. Stainless steel lock strike 09. Stainless steel spring lifting mechanism

SHOP FINISH:

ALUMINUM: Mill finish HARDWARE: Type 316 Stainless steel (Unless otherwise specified)

Reinforced for 300 Lbs. Per Sq. Ft. (1464 KG. Per Sq. Meter) live load

#### INSTALLER NOTES:

A. Use caution. Cover is spring loaded. Do not remove safety shipping bolt until unit is to be installed and in normal horizontal operating position.

B. Be sure unit is set on slight pitch toward drain corner.

C. Before anchoring in place open and close door. Check to see that the door in the closed position rests on the frame all around. If not, shim under the frame at the proper corner.

D. Do not reduce 1 1/2" drain pipe to dry well or disposal system.

E. Bend down anchors if required