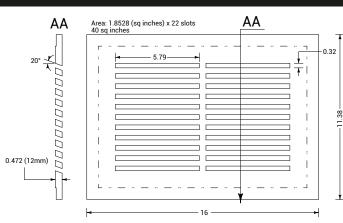

## SPECIFICATIONS

- Over 41 square inches (265 Square CM) of open area.
- Slot Size .32" x 5.8" (8mm x 147mm) - 22 Slots total

- Slot Angle - 20 degrees

- Overall dimensions ½" x 16" x 113/s"
- (12mm x 406mm x 287mm)

### DIMENSIONS AND APPEARANCE