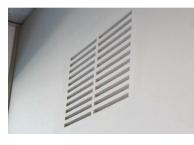

### DESCRIPTION

The premium flush mounted vent and grille cover is an innovative flush access door for walls and ceilings. It is designed for installation in drywall, plaster, masonry, tile or any flush surface.

## FEATURES

- Triple Fibre Reinforced Cement Board. - Easy Installation, primed and ready for paint.

- Machined outer edge to allow for screws, tape and drywall compound.

- 20 degree angled vent slots for directional venting.
- Fire Rated, Non-Flammable
- Impact Resistant.
- Moisture and Water Resistant, Mold Resistant.