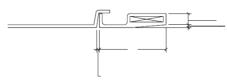

# SUBMITTAL/TECHNICAL DATA SHEET

■ DIMENSIONS AND APPEARANCE

>> CLICK TO VIEW ADDITIONAL DETAILS AND PRICING <<

**DOOR SIZE LEGEND** 

12" DIAMETER

16" DIAMETER

18" DIAMETER

24" DIAMETER

ALL STEALTH PANELS ARE 5/8" THICK WITH AN 1/8" TAPERED EDGE

2 FRAME/DOOR SECTION SCALE: NTS

# PROJECT DATA

SCALE: NTS