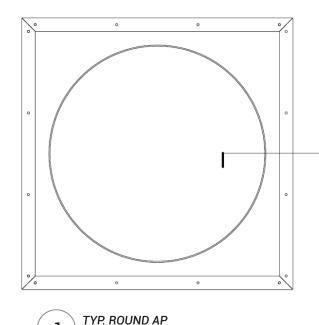

# SUBMITTAL/TECHNICAL DATA SHEET

■ DIMENSIONS AND APPEARANCE

>> CLICK TO VIEW ADDITIONAL DETAILS AND PRICING <<

**DOOR SIZE LEGEND** 

12" DIAMETER

16" DIAMETER

18" DIAMETER

24" DIAMETER

ALL STEALTH PANELS ARE 5/8" THICK WITH AN 1/8" TAPERED EDGE

2 FRAME/DOOR SECTION SCALE: NTS