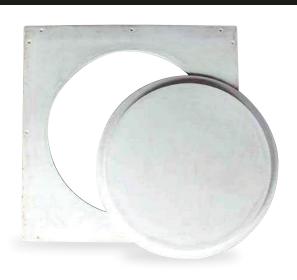

## DESCRIPTION

Compliment any design by using our Round Stealth Access Panel.

The innovative round Stealth Access Panel is made of GFRG (glass fiber reinforced gypsum). They are designed to blend seamlessly into a drywall ceiling when circular light fixtures, speakers, or smoke detectors are being used to maintain the aesthetic theme in the design.

### **SPECIFICATION**

MATERIAL: Glass fiber reinforced gypsum

SHELL THICKNESS: 5/8" lightweight gypsum

EDGE THICKNESS: The panel has an edge thickness to accomodate 5/8" drywall

FINISH: White

## **FEATURES**

- · Tapered edge for tape joint
- Easily Textured
- Lightweight
- Blends into Surrounding Drywall
- No shrinking or cracking
- Concealed hinge
- Single trade installation
- Pre-spotted fastener holes
- Reduces Labor Costs