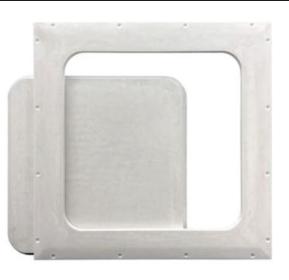

The panels consist of a surround frame with pre-drilled/spotted fastener holes and a drop-in door (for ceiling access) or a hinged door with a latching mechanism (for wall applications).

#### SPECIFICATION

MATERIAL: Glass fiber reinforced gypsum

SHELL THICKNESS: 5/8" lightweight gypsum

EDGE THICKNESS: The panel has an edge thickness to accomodate 5/8" drywall

FINISH: White