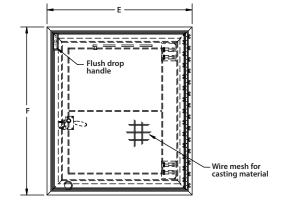

#### **FEATURES**

- Recessed 1" to accommodate ceramic tile/concrete flooring
- Door panel is equipped with a flush aluminum drop handle and an automatic hold open arm

### 1" RECESSED FOR CERAMIC TILE/ CONCRETE FLOOR DOOR - SINGLE LEAF

| NOMINAL DOOR SIZE     | FRAME OPENING |            | CLEAR OPENING |            | OVERALL SIZE |            | WEIGHT    |
|-----------------------|---------------|------------|---------------|------------|--------------|------------|-----------|
| in. (mm)              | A in. (mm)    | B in. (mm) | C in. (mm)    | D in. (mm) | E in. (mm)   | F in. (mm) | LBS. (KG) |
| 24 x 24 (610 x 610)   | 24 (610)      | 24 (610)   | 23 (584)      | 24 (610)   | 32 (813)     | 32 (813)   | 70 (32)   |
| 24 x 30 (610 x 762)   | 24 (610)      | 30 (762)   | 23 (584)      | 30 (762)   | 32 (813)     | 38 (965)   | 80 (37)   |
| 24 x 36 (610 x 914)   | 24 (610)      | 36 (914)   | 23 (584)      | 36 (914)   | 32 (813)     | 44 (1118)  | 90 (41)   |
| 30 x 30 (762 x 762)   | 30 (762)      | 30 (762)   | 28 (711)      | 30 (762)   | 38 (965)     | 38 (965)   | 110 (50)  |
| 30 x 36 (762 x 914)   | 30 (762)      | 36 (762)   | 28 (711)      | 36 (762)   | 38 (965)     | 44 (1118)  | 100 (45)  |
| 36 x 36 (914 x 914)   | 36 (914)      | 36 (762)   | 34 (864)      | 36 (762)   | 44 (1118)    | 44 (1118)  | 115 (52)  |
| 42 x 42 (1067 x 1067) | 42 (1067)     | 42 (1067)  | 40 (1016)     | 42 (1067)  | 50 (1270)    | 50 (1270)  | 140 (64)  |

## 1" RECESSED FOR CERAMIC TILE/ CONCRETE FLOOR DOOR - DOUBLE LEAF

| NOMINAL DOOR SIZE     | FRAME OPENING |            | CLEAR OPENING |            | OVERALL SIZE |            | WEIGHT    |
|-----------------------|---------------|------------|---------------|------------|--------------|------------|-----------|
| in. (mm)              | A in. (mm)    | B in. (mm) | C in. (mm)    | D in. (mm) | E in. (mm)   | F in. (mm) | LBS. (KG) |
| 48 x 48 (1220 x 1220) | 48 (1220)     | 48 (1220)  | 47 (1193)     | 48 (1220)  | 56 (1422)    | 56 (1422)  | 195 (89)  |
| 48 x 72 (1220 x 1829) | 48 (1220)     | 72 (1828)  | 47 (1193)     | 72 (1828)  | 56 (1422)    | 80 (2032)  | 265 (120) |
| 60 x 60 (1524 x 1524) | 60 (1524)     | 60 (1524)  | 59 (1498)     | 60 (1524)  | 68 (1727)    | 68 (1727)  | 275 (125) |