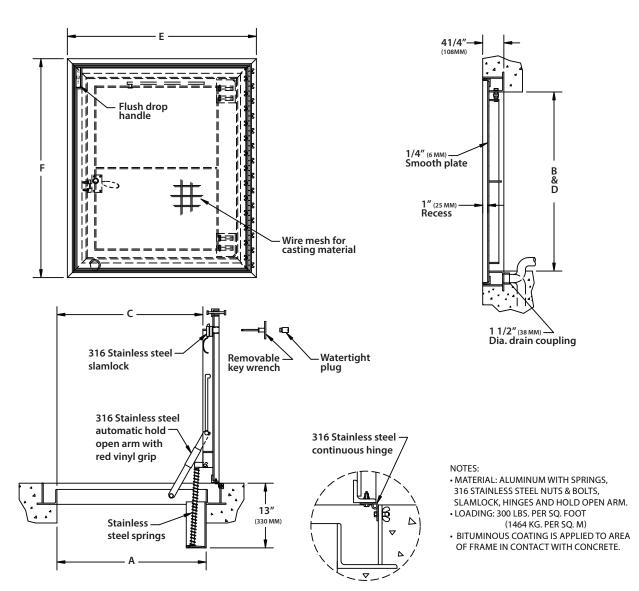

#### **FEATURES**

- Recessed 1" to accommodate ceramic tile/concrete flooring
- Door panel is equipped with a flush aluminum drop handle and an automatic hold open arm

#### **SPECIFICATIONS**

MATERIAL: Aluminum door and frame; stainless steel hinges and hardware

DOOR: 1/4" smooth aluminum plate reinforced for live load of 300 lb/sq. ft. Extruded edging is welded to door panel, providing a 1" recess

FRAME: Channel frame fabricated from aluminum extrusion with 1 1/2" drainage coupling and integral 1" anchor flange

HINGE: Stainless steel continuous piano hinge

OPENING DEVICE: Automatic Hold-Open Arm with red vinyl grip allows door panel to open to 90 degrees, locking door in open position, and allowing for easy control when closing door panel. Stainless Steel Open Compression Springs provide lift assist. Available with electrical actuators, operated by wall mounted push button switch, and remote control

STANDARD LATCH: Stainless steel slam lock with a fixed inside handle. removable outside handle, and removable threaded plug

FINISH: Mill finish with bituminous coating applied to exterior of frame

For a complete list of options visit www.BestAccessDoors.ca

\* DOUBLE LEAF For detailed specifications see submittal sheet MANUFACTURED BY ACUDOR

NOTES:
• MATERIAL: ALUMINUM WITH SPRINGS,
316 STAINLESS STEEL NUTS & BOLTS,
SLAMLOCK, HINGES AND HOLD OPEN ARM.
• LOADING: 300 LBS. PER SQ. FOOT

(1464 KG PER SO M) BITUMINOUS COATING IS APPLIED TO AREA
 OF FRAME IN CONTACT WITH CONCRETE.

316 Stainless steel continuous hinge