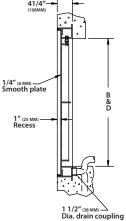

#### **SPECIFICATIONS**

MATERIAL: Aluminum door and frame; stainless steel hinges and hardware

DOOR: 1/4" smooth aluminum plate reinforced for live load of 300 lb/sq. ft. Extruded edging is welded to door panel, providing a 1" recess

FRAME: Channel frame fabricated from aluminum extrusion with 1 1/2" drainage coupling and integral 1" anchor flange

HINGE: Stainless steel continuous piano hinge

OPENING DEVICE: Automatic Hold-Open Arm with red vinyl grip allows door panel to open to 90 degrees, locking door in open position, and allowing for easy control when closing door panel. Stainless Steel Open Compression Springs provide lift assist. Available with electrical actuators, operated by wall mounted push button switch, and remote control

### 1" RECESSED FOR CERAMIC TILE/ CONCRETE FLOOR DOOR - SINGLE LEAF

| NOMINAL DOOR SIZE     | FRAME OPENING |            | CLEAR OPENING |            | OVERALL SIZE |            | WEIGHT    |
|-----------------------|---------------|------------|---------------|------------|--------------|------------|-----------|
| in. (mm)              | A in. (mm)    | B in. (mm) | C in. (mm)    | D in. (mm) | E in. (mm)   | F in. (mm) | LBS. (KG) |
| 24 x 24 (610 x 610)   | 24 (610)      | 24 (610)   | 23 (584)      | 24 (610)   | 32 (813)     | 32 (813)   | 70 (32)   |
| 24 x 30 (610 x 762)   | 24 (610)      | 30 (762)   | 23 (584)      | 30 (762)   | 32 (813)     | 38 (965)   | 80 (37)   |
| 24 x 36 (610 x 914)   | 24 (610)      | 36 (914)   | 23 (584)      | 36 (914)   | 32 (813)     | 44 (1118)  | 90 (41)   |
| 30 x 30 (762 x 762)   | 30 (762)      | 30 (762)   | 28 (711)      | 30 (762)   | 38 (965)     | 38 (965)   | 110 (50)  |
| 30 x 36 (762 x 914)   | 30 (762)      | 36 (762)   | 28 (711)      | 36 (762)   | 38 (965)     | 44 (1118)  | 100 (45)  |
| 36 x 36 (914 x 914)   | 36 (914)      | 36 (762)   | 34 (864)      | 36 (762)   | 44 (1118)    | 44 (1118)  | 115 (52)  |
| 42 x 42 (1067 x 1067) | 42 (1067)     | 42 (1067)  | 40 (1016)     | 42 (1067)  | 50 (1270)    | 50 (1270)  | 140 (64)  |

## 1" RECESSED FOR CERAMIC TILE/ CONCRETE FLOOR DOOR - DOUBLE LEAF

| NOMINAL DOOR SIZE     | FRAME OPENING |            | CLEAR OPENING |            | OVERALL SIZE |            | WEIGHT    |
|-----------------------|---------------|------------|---------------|------------|--------------|------------|-----------|
| in. (mm)              | A in. (mm)    | B in. (mm) | C in. (mm)    | D in. (mm) | E in. (mm)   | F in. (mm) | LBS. (KG) |
| 48 x 48 (1220 x 1220) | 48 (1220)     | 48 (1220)  | 47 (1193)     | 48 (1220)  | 56 (1422)    | 56 (1422)  | 195 (89)  |
| 48 x 72 (1220 x 1829) | 48 (1220)     | 72 (1828)  | 47 (1193)     | 72 (1828)  | 56 (1422)    | 80 (2032)  | 265 (120) |
| 60 x 60 (1524 x 1524) | 60 (1524)     | 60 (1524)  | 59 (1498)     | 60 (1524)  | 68 (1727)    | 68 (1727)  | 275 (125) |