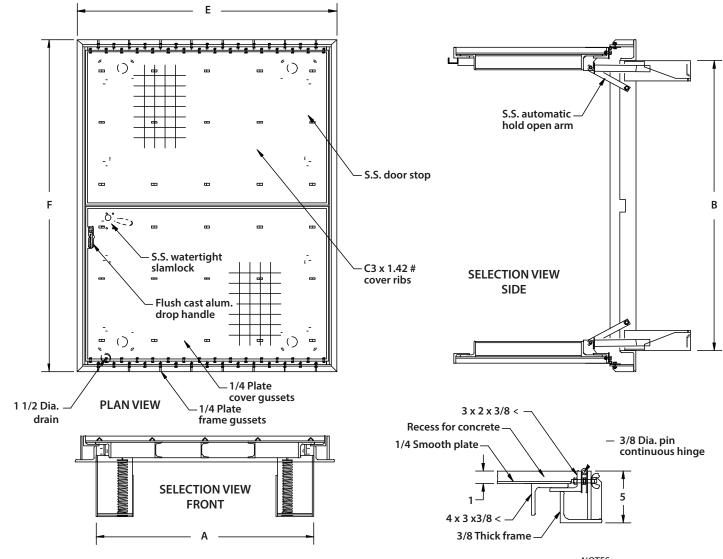

#### **FEATURES**

- Recessed 1" to accommodate ceramic tile/concrete flooring
- Door panel is equipped with a flush aluminum drop handle and an automatic hold open arm

#### **SPECIFICATIONS**

MATERIAL: Aluminum door and frame; stainless steel hinges and hardware

DOOR: 1/4" smooth aluminum plate reinforced for live load of 300 lb/sq. ft. Extruded edging is welded to door panel, providing a 1" recess

FRAME: Channel frame fabricated from aluminum extrusion with 1 1/2" drainage coupling and integral 1" anchor flange

HINGE: Stainless steel continuous piano hinge

OPENING DEVICE: Automatic Hold-Open Arm with red vinyl grip allows door panel to open to 90 degrees, locking door in open position, and allowing for easy control when closing door panel. Stainless Steel Open Compression Springs provide lift assist. Available with electrical actuators, operated by wall mounted push button switch, and remote control

STANDARD LATCH: Stainless steel slam lock with a fixed inside handle. removable outside handle, and removable threaded plug

FINISH: Mill finish with bituminous coating applied to exterior of frame

For a complete list of options visit www.BestAccessDoors.ca

#### NOTES:

- MATERIAL: ALUMINUM
- LOADING: 300 LBS. PER SQ. FT.
- 316 STAINLESS STEEL BOLTS HINGES AND HOLD OPEN ARM