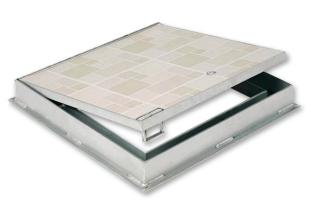

#### **APPLICATION**

Designed for interior and exterior applications that require an access opening that will blend in with the surrounding floor material

#### **FEATURES**

- Recessed 1" to accommodate ceramic tile/concrete flooring
- Door panel is equipped with a flush aluminum drop handle and an automatic hold open arm

#### **SPECIFICATIONS**

MATERIAL: Aluminum door and frame; stainless steel hinges and hardware

DOOR: 1/4" smooth aluminum plate reinforced for live load of 300 lb/sq. ft. Extruded edging is welded to door panel, providing a 1" recess