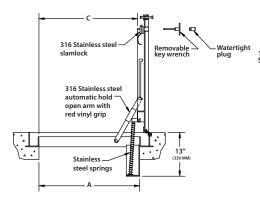

FRAME: Channel frame fabricated from aluminum extrusion with 1 1/2" drainage coupling and integral 1" anchor flange

HINGE: Stainless steel continuous piano hinge

OPENING DEVICE: Automatic Hold-Open Arm with red vinyl grip allows door panel to open to 90 degrees, locking door in open position, and allowing for easy control when closing door panel. Stainless Steel Open Compression Springs provide lift assist. Available with electrical actuators, operated by wall mounted push button switch, and remote control

STANDARD LATCH: Stainless steel slam lock with a fixed inside handle. removable outside handle, and removable threaded plug

FINISH: Mill finish with bituminous coating applied to exterior of frame

For a complete list of options visit www.BestAccessDoors.ca

### 1" RECESSED FOR CERAMIC TILE/ CONCRETE FLOOR DOOR - SINGLE LEAF

| NOMINAL DOOR SIZE     | FRAME OPENING |            | CLEAR OPENING |            | OVERALL SIZE |            | WEIGHT    |
|-----------------------|---------------|------------|---------------|------------|--------------|------------|-----------|
| in. (mm)              | A in. (mm)    | B in. (mm) | C in. (mm)    | D in. (mm) | E in. (mm)   | F in. (mm) | LBS. (KG) |
| 24 x 24 (610 x 610)   | 24 (610)      | 24 (610)   | 23 (584)      | 24 (610)   | 32 (813)     | 32 (813)   | 70 (32)   |
| 24 x 30 (610 x 762)   | 24 (610)      | 30 (762)   | 23 (584)      | 30 (762)   | 32 (813)     | 38 (965)   | 80 (37)   |
| 24 x 36 (610 x 914)   | 24 (610)      | 36 (914)   | 23 (584)      | 36 (914)   | 32 (813)     | 44 (1118)  | 90 (41)   |
| 30 x 30 (762 x 762)   | 30 (762)      | 30 (762)   | 28 (711)      | 30 (762)   | 38 (965)     | 38 (965)   | 110 (50)  |
| 30 x 36 (762 x 914)   | 30 (762)      | 36 (762)   | 28 (711)      | 36 (762)   | 38 (965)     | 44 (1118)  | 100 (45)  |
| 36 x 36 (914 x 914)   | 36 (914)      | 36 (762)   | 34 (864)      | 36 (762)   | 44 (1118)    | 44 (1118)  | 115 (52)  |
| 42 x 42 (1067 x 1067) | 42 (1067)     | 42 (1067)  | 40 (1016)     | 42 (1067)  | 50 (1270)    | 50 (1270)  | 140 (64)  |

## 1" RECESSED FOR CERAMIC TILE/ CONCRETE FLOOR DOOR - DOUBLE LEAF

| NOMINAL DOOR SIZE     | FRAME OPENING |            | CLEAR OPENING |            | OVERALL SIZE |            | WEIGHT    |
|-----------------------|---------------|------------|---------------|------------|--------------|------------|-----------|
| in. (mm)              | A in. (mm)    | B in. (mm) | C in. (mm)    | D in. (mm) | E in. (mm)   | F in. (mm) | LBS. (KG) |
| 48 x 48 (1220 x 1220) | 48 (1220)     | 48 (1220)  | 47 (1193)     | 48 (1220)  | 56 (1422)    | 56 (1422)  | 195 (89)  |
| 48 x 72 (1220 x 1829) | 48 (1220)     | 72 (1828)  | 47 (1193)     | 72 (1828)  | 56 (1422)    | 80 (2032)  | 265 (120) |
| 60 x 60 (1524 x 1524) | 60 (1524)     | 60 (1524)  | 59 (1498)     | 60 (1524)  | 68 (1727)    | 68 (1727)  | 275 (125) |